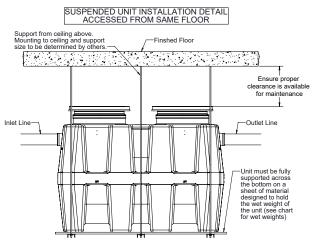

# **SUSPENDED UNIT** INSTALLATION INSTRUCTIONS



















## OIL SEPARATOR

| UNIT | WET WEIGHT (lbs) |
|------|------------------|
| 15   | 153              |
| 25   | 206              |
| 35   | 394              |
| 50   | 567              |
| 75   | 1047             |
| 100  | 2315             |

| CB-S |                  |  |      | CB-G   |
|------|------------------|--|------|--------|
| UNIT | WET WEIGHT (lbs) |  | UNIT | WET WE |
| 50   | 567              |  | 50   | 6      |
| 125  | 1047             |  | 125  | 11     |
| 275  | 2315             |  |      |        |

#### AARDVARK™

| UNIT    | WET WEIGHT (lbs) |
|---------|------------------|
| SMALL   | 167              |
| MEDIUM  | 400              |
| LARGE   | 580              |
| X-LARGE | 1060             |

### LAB BASIN™

| UNIT | WET WEIGHT (lbs) |
|------|---