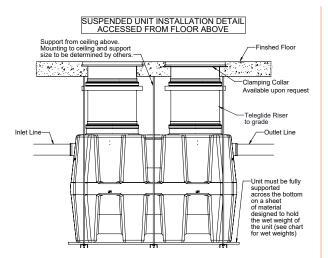

# **SUSPENDED UNIT** INSTALLATION INSTRUCTIONS



















## OIL SEPARATOR

| UNIT | WET WEIGHT (lbs) |
|------|------------------|
| 15   | 153              |
| 25   | 206              |
| 35   | 394              |
| 50   | 567              |
| 75   | 1047             |
| 100  | 2315             |

| CB-S |                  |  |      | CB-G   |
|------|------------------|--|------|--------|
| UNIT | WET WEIGHT (lbs) |  | UNIT | WET WE |
| 50   | 567              |  | 50   | 6      |
| 125  | 1047             |  | 125  | 11     |
| 275  | 2315             |  |      |        |

#### AARDVARK™

| UNIT    | WET WEIGHT (lbs) |
|---------|------------------|
| SMALL   | 167              |
| MEDIUM  | 400              |
| LARGE   | 580              |
| X-LARGE | 1060             |

### LAB BASIN™

| UNIT | WET WEIGHT (lbs) |
|------|-