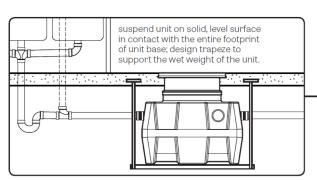

# **SUSPENDED UNIT** INSTALLATION INSTRUCTIONS



















## OIL SEPARATOR

| UNIT | WET WEIGHT (lbs) |
|------|------------------|
| 15   | 153              |
| 25   | 206              |
| 35   | 394              |
| 50   | 567              |
| 75   | 1047             |
| 100  | 2315             |

| CB-S |                  |  |      | CB-G   |
|------|------------------|--|------|--------|
| UNIT | WET WEIGHT (lbs) |  | UNIT | WET WE |
| 50   | 567              |  | 50   | 6      |
| 125  | 1047             |  | 125  | 11     |
| 275  | 2315             |  |      |        |

#### AARDVARK™

| UNIT    | WET WEIGHT (lbs) |
|---------|------------------|
| SMALL   | 167              |
| MEDIUM  | 400              |
| LARGE   | 580              |
| X-LARGE | 1060             |

### LAB BASIN™

| UNIT | WET WEIGHT (lbs) |
|------|-----