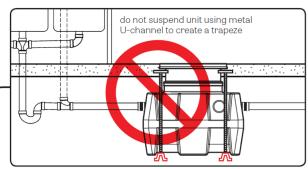

# **SUSPENDED UNIT** INSTALLATION INSTRUCTIONS



















## OIL SEPARATOR

| UNIT | WET WEIGHT (lbs) |
|------|------------------|
| 15   | 153              |
| 25   | 206              |
| 35   | 394              |
| 50   | 567              |
| 75   | 1047             |
| 100  | 2315             |

| CB-S |                  |  |      | CB-G   |
|------|------------------|--|------|--------|
| UNIT | WET WEIGHT (lbs) |  | UNIT | WET WE |
| 50   | 567              |  | 50   | 6      |
| 125  | 1047             |  | 125  | 11     |
| 275  | 2315             |  |      |        |

#### AARDVARK™

| UNIT    | WET WEIGHT (lbs) |
|---------|------------------|
| SMALL   | 167              |
| MEDIUM  | 400              |
| LARGE   | 580              |
| X-LARGE | 1060             |

### LAB BASIN™

| UNIT | WET WEIGHT (lbs) |
|------|-------