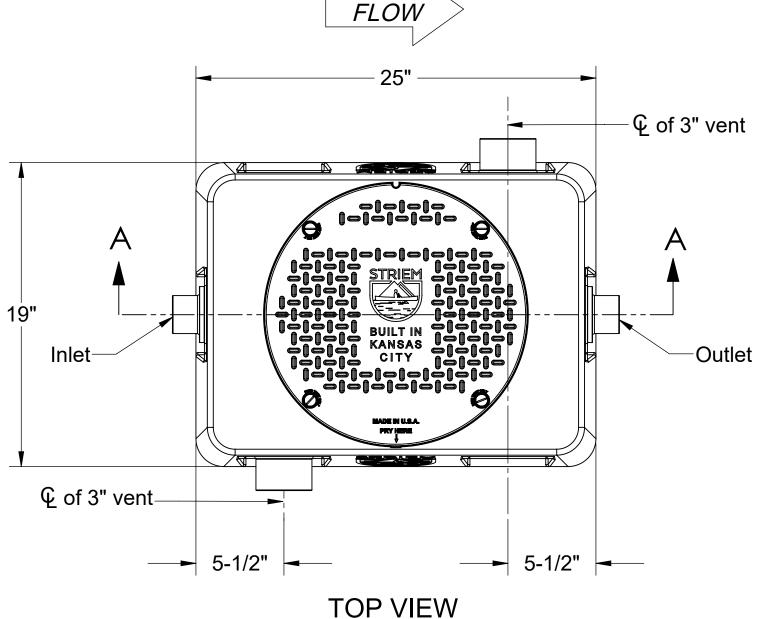

#### **SPECIFICATIONS**

- 1. 2" Plain End inlet/outlet, 3" Plain End vents.
- 2. Max flow rate: 15 GPM.
- 3. Capacities: Liquid: 15 gal. (2 cu. ft.); Oil: 10 gal.; Sand: 1 gal.
- 4. Unit weight w/std. covers: 30 lbs.
- 5. Standard cover handles 450 lbs. when unit is installed above-grade and 2,500 lbs. when buried with SR16 riser.
- 6. Maximum operating temperature 140°F continuous.

## **NOTES**

- 1. Snap-in Flow control (ships with unit).
- 2. Seamless medium density polyethylene tank.
- 3. Cover placement allows full access to tank for proper maintenance.
- 4. Engineered inlet and outlet diffusers are removable to inspect/clean piping.
- 5. For on the-floor or buried applications.