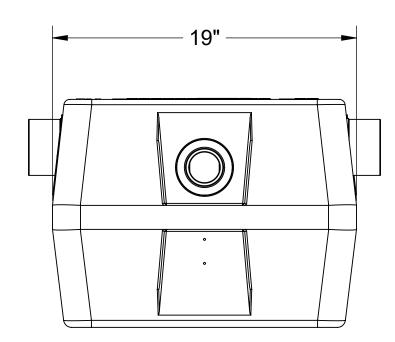

fetime guaranteed and made in USA of seamless, rotationally-molded polyethylene. Separator shall be furnished for above or below grade installation, with field adjustable riser system, snap-in flow control and (2) vent connections. Separator flow rate shall be 15 GPM. Separator oil capacity shall be 10 gallons. Sand capacity shall be 1 gallon. Cover shall provide water/gas-tight seal and have a maximum 450 lbs load capacity when unit is installed above-grade, and 2,500 lbs when buried with SR16 riser.

#### **OPTIONS**

- **2M** 2" Male Thread Inlet / Outlet
  - **3P** 3" Plain End SCH.40 Inlet / Outlet
- **3M** 3" Male Thread Inlet / Outlet
- **SR16** 4"-16" 16 Series Riser
- CC16 4"-16" 16 Series Riser with Integral Membrane Clamping Collar Kit





**ISOMETRIC VIEW** 



SECTION "A-A"



**OUTLET END VIEW** 

SPECIFICATION SHEET

# MODEL NUMBER: OS-15

### **DESCRIPTION:**

**DWG BY:** MJ

15 GPM POLYETHYLENE OIL/SAND SEPARATOR

**DATE:** 06/29/2021 **REV:** 0 **ECO:** 

Made in the U.S.A





PROPRIETARY AND CONFIDENTIAL

THE INFORMATION CONTAINED IN THIS DRAWING IS THE SOLE PROPERTY OF **STRIEM**, **LLC**. ANY REPRODUCTION IN PART OR AS A WHOLE WITHOUT THE WRITTEN PERMISSION OF **STRIEM**, **LLC**. IS PROHIBITED