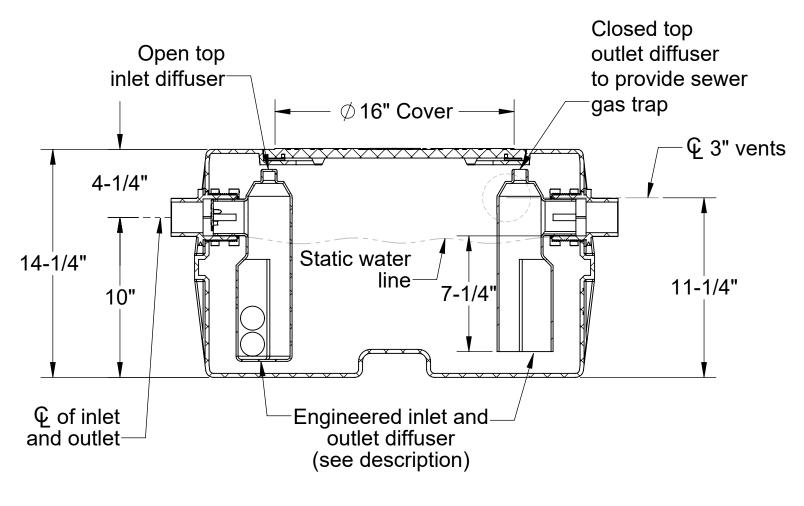

#### **DIFFUSION FLOW TECHNOLOGY**

The inlet diffuser splits influent into three paths, creating laminar flow and utilizing the entire liquid volume of the tank for efficient oil separation. The calibrated openings greatly reduce influent turbulence. The influent enters the main chamber without disturbing the existing oil or sand layers. The bottom of the outlet diffuser allows only effluent that is free of oil to exit the tank.

#### **ENGINEER SPECIFICATION GUIDE**

Striem Oil Reserve™ oil/sand separator model OS-15 shall be lifetime guaranteed and made in USA of seamless, rotationally-molded polyethylene. Separator shall be furnished for above or below grade installation, with field adjustable riser system, snap-in flow control and (2) vent connections. Separator flow rate shall be 15 GPM. Separator oil capacity shall be 10 gallons. Sand capacity shall be 1 gallon. Cover shall provide water/gas-tight seal and have a maximum 450 lbs load capacity when unit is installed above-grade, and 2,500 lbs when buried with SR16 riser.