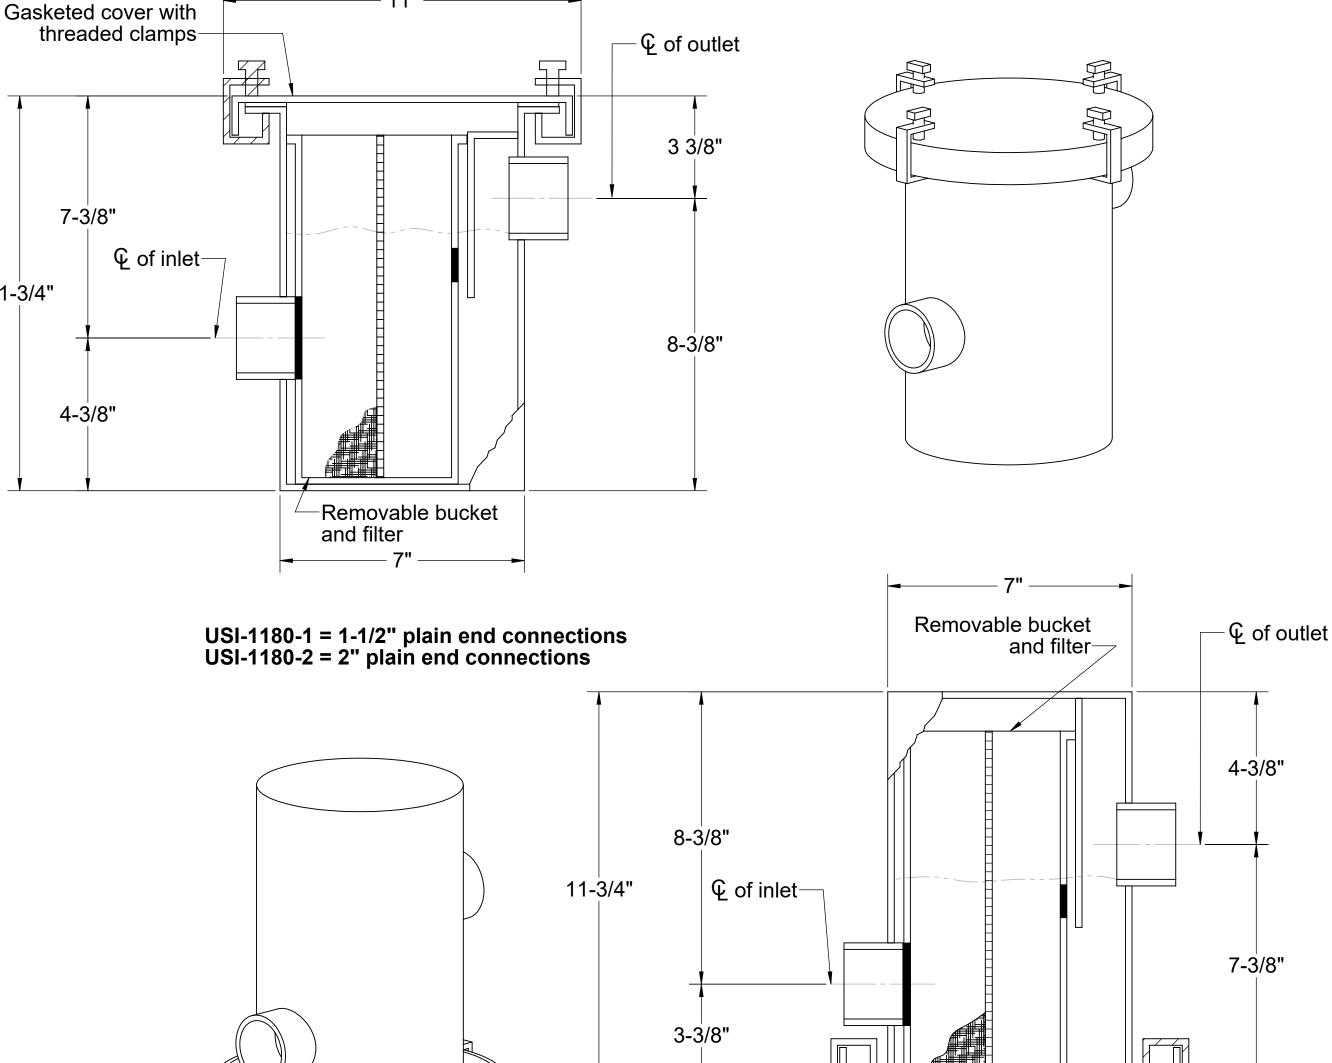

#### **SPECIFICATIONS (USI-1180 & USI-1184)**

- 1. 1-1/2" or 2" plain end inlet and outlet connections.
- 2. Liquid capacity: 1.2 Gallons
- 3. Unit weight: 7 Pounds
- 4. Max. operating temperature: 140°F continuous.

#### **NOTES**

- 1. For gravity drainage applications only. Do not use for pressure applications.
- 2. 100% corrosion proof seamless polyethylene construction.
- 3. Removable debris bucket with removable screen.
- 4. Built-in sewer gas trap.5. Watertight up to 36" of head.
- 6. Clearance height required to pull basket: 11-1/2"

### **ENGINEER SPECIFICATION GUIDE**

Striem solids Interceptor model USI-1180/1184 shall be lifetime guaranteed and Made in USA of seamless, rotationally-molded High Density Polyethylene with minimum 3/8" uniform wall thickness and removable polyethylene bucket and filter. Interceptor shall be watertight up to 36" head and contain internal sewer gas trap. Interceptor shall have gasketed cover with hand thread clamps.

## **OPTIONS:**

| ☐ USI-1180 | ·1 - 1-1/2 <mark>'</mark> | ' Plain | end | fittings |
|------------|---------------------------|---------|-----|----------|
|------------|---------------------------|---------|-----|----------|

- ☐ USI-1180-2 2" Plain end fittings
- ☐ USI-1184-1 1-1/2" Plain end fittings
- ☐ USI-1184-2 2" Plain end fittings

| 11- | 3/4" | 7-3 |           | £ c | of inl |
|-----|------|-----|-----------|-----|--------|
|     |      | 4-3 | 5/8"<br>! |     |        |
|     |      |     |           |     |        |
|     |      |     |           |     |        |
|     |      |     |           |     |        |
|     |      |     |           |     |        |
|     |      |     |           |     |        |

PROPRIETARY AND CONFIDENTIAL

**DWG BY:** MJ | **DATE:** 11/14/2019 | **REV:** 0 | **ECO:** 

Gasketed cover with threaded clamps

> USI-1184-1 = 1-1/2" plain end connections **USI-1184-2 = 2" plain end connections**