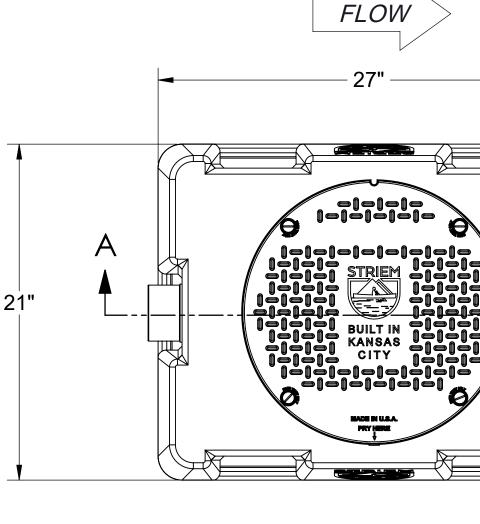

TOP VIEW

#### SPECIFICATIONS (PS-25-S)

- 1. 3" inlets/outlets Sch. 40. (No-Hub).
- 2. Liquid capacity: 21 Gallons.
- 3. Solids capacity: 10 Gallons.
- 4. Unit weight w/std. cover: 37 lbs.
- 5. Standard cover handles 450 lbs. when unit is installed above-grade. and 2,500 lbs. when buried with SR16 riser.
- 6. Maximum operating temperature 140°F continuous.

### <u>NOTES</u>

- 1. For gravity drainage applications only. Do not use for pressure applications.
- 2. 3/8" thick seamless polyethylene walls.
- 3. Cover placement allows full access to tank for proper maintenance.
- 4. Internal components are removable for easy maintenance.
- 5. For on-the-floor or buried applications.