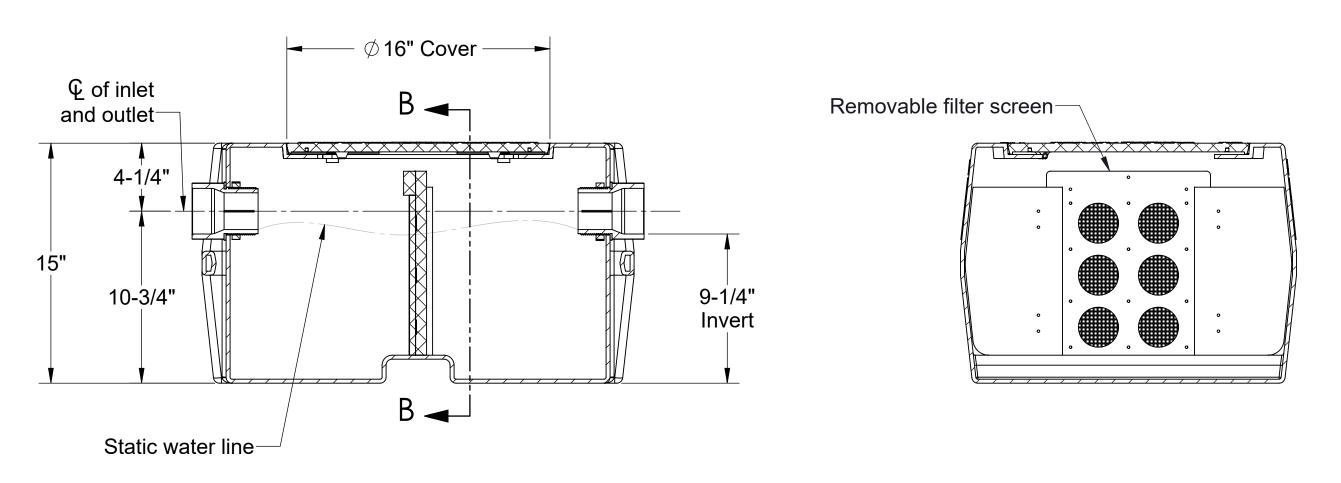

#### SPECIFICATIONS (PS-25-S)

- 1. 3" inlets/outlets Sch. 40. (No-Hub).
- 2. Liquid capacity: 21 Gallons.
- 3. Solids capacity: 10 Gallons.
- 4. Unit weight w/std. cover: 37 lbs.
- 5. Standard cover handles 450 lbs. when unit is installed above-grade. and 2,500 lbs. when buried with SR16 riser.
- 6. Maximum operating temperature 140°F continuous.

### <u>NOTES</u>

- 1. For gravity drainage applications only. Do not use for pressure applications.
- 2. 3/8" thick seamless polyethylene walls.
- 3. Cover placement allows full access to tank for proper maintenance.
- 4. Internal components are removable for easy maintenance.
- 5. For on-the-floor or buried applications.

#### **ENGINEER SPECIFICATION GUIDE**

Striem Prospector<sup>™</sup> solids interceptor model PS-25-S shall be lifetime guaranteed and Made in USA of seamless, rotationally-molded Medium Density Polyethylene with minimum 3/8" uniform wall thickness. Interceptor shall be furnished for above or below-grade installation. Interceptor shall be furnished with filter screen and connection for extending handle for burial. Cover shall provide water/gas-tight seal and have a maximum 450 lbs load capacity when unit is installed above-grade, and 2,500 lbs. when buried with SR16 riser.

## **RISER OPTIONS**

- **SR16** 4"-16" 16 series riser
- CC16 4"-16" 16 series riser with integral membrane clamping collar kit

SECTION "A-A"

# **ISOMETRIC VIEW**

SECTION "B-B"

| R:                                                           | PS-25- | S | SPECIFICATION SHEET                                                                                                                      |        |
|--------------------------------------------------------------|--------|---|------------------------------------------------------------------------------------------------------------------------------------------|--------|
| SERIES POLYETHYLENE<br>SOLIDS INTERCEPTOR<br>GALLON CAPACITY |        |   | Striem<br>3100 Brinkerhoff<br>Kansas City, KS 66115<br>Tel: 913-222-1500<br>orders@striemco.com<br>www.striemco.com<br>Made in the U.S.A | STRIEM |
|                                                              |        |   |                                                                                                                                          |        |