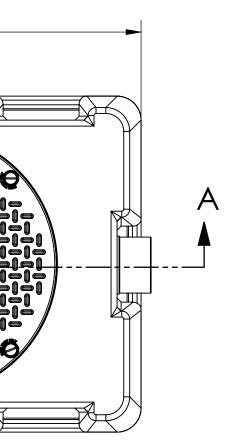

TOP VIEW

## **RISER OPTIONS**

- **SR16** 4"-16" 16 series riser
- CC16 4"-16" 16 series riser with integral membrane clamping collar kit

SECTION "A-A"