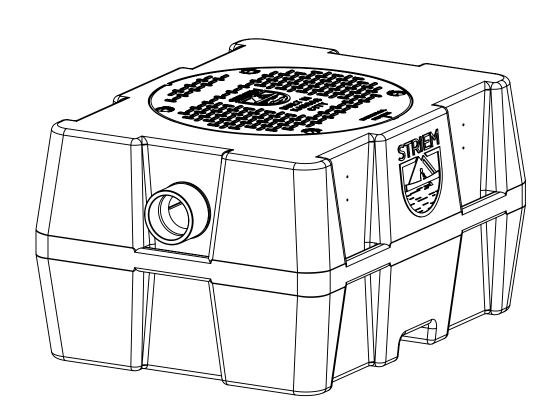

# **ISOMETRIC VIEW**

SECTION "B-B"

| R:                                                           | PS-25- | S | SPECIFICATION SHEET                                                                                                                      |        |
|--------------------------------------------------------------|--------|---|------------------------------------------------------------------------------------------------------------------------------------------|--------|
| SERIES POLYETHYLENE<br>SOLIDS INTERCEPTOR<br>GALLON CAPACITY |        |   | Striem<br>3100 Brinkerhoff<br>Kansas City, KS 66115<br>Tel: 913-222-1500<br>orders@striemco.com<br>www.striemco.com<br>Made in the U.S.A | STRIEM |
|                                                              |        |   |                                                                                                                                          |        |