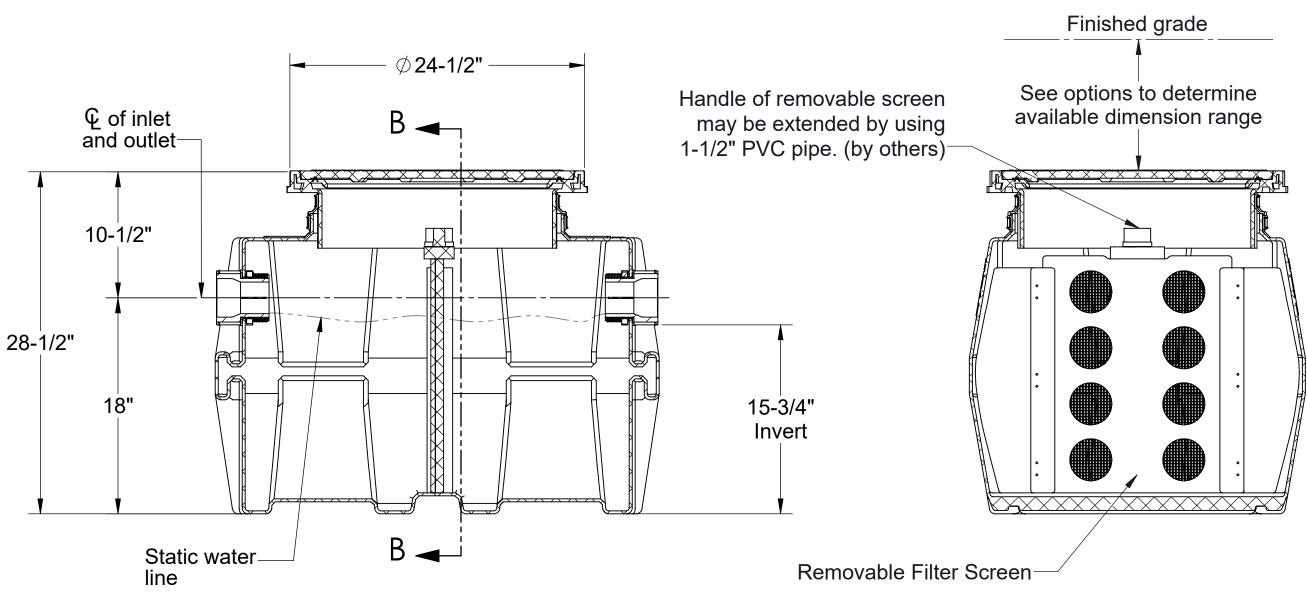

## **SPECIFICATIONS** (PS-50-S)

- 1. 4" inlet/outlets Sch. 40. (No-Hub)
- 2. Liquid capacity: 57 Gallons
- 3. Solids capacity: 29 Gallons
- 4. Unit weight w/std. covers: 100 lbs.
- 5. 2,000 lb. load rated, bolted, gas/water tight composite cover.
- 6. Maximum operating temperature 140°F continuous.

#### **NOTES**

- 1. For gravity drainage applications only. Do not use for pressure applications.
- 2. 3/8" thick seamless polyethylene walls.
- 3. Unit supplied with built-in adapter for up to 3-1/2" of adjustability. Additional riser(s) are also available for deeper burial depth.
- 4. Cover placement allows full access to tank for proper maintenance.
- 5. Internal components are removable for easy maintenance.
- 6. For on-the-floor or buried applications.

## **ISOMETRIC VIEW**

**PS-50-S** 

SECTION "A-A"

SECTION "B-B"

MODEL NUMBER:

**DESCRIPTION:** 

PROSPECTOR SERIES POLYETHYLENE SCREEN STYLE SOLIDS INTERCEPTOR 57 LIQUID GALLON CAPACITY

**DWG BY:** MJ **DATE:** 01/24/19 **REV:** 0 **ECO:** 