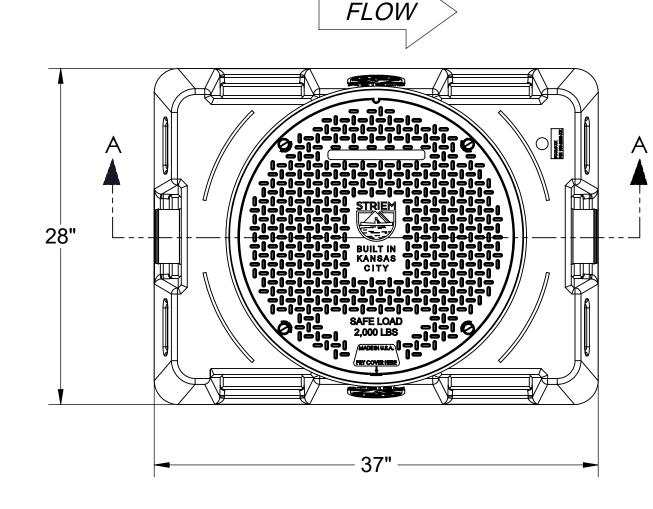

# TOP VIEW

## **ISOMETRIC VIEW**

**PS-50-S** 

SECTION "A-A"

SECTION "B-B"

MODEL NUMBER:

**DESCRIPTION:** 

PROSPECTOR SERIES POLYETHYLENE SCREEN STYLE SOLIDS INTERCEPTOR 57 LIQUID GALLON CAPACITY

**DWG BY:** MJ **DATE:** 01/24/19 **REV:** 0 **ECO:** 

## **SPECIFICATIONS** (PS-50-S)

- 1. 4" inlet/outlets Sch. 40. (No-Hub)
- 2. Liquid capacity: 57 Gallons
- 3. Solids capacity: 29 Gallons
- 4. Unit weight w/std. covers: 100 lbs.
- 5. 2,000 lb. load rated, bolted, gas/water tight composite cover.
- 6. Maximum operating temperature 140°F continuous.