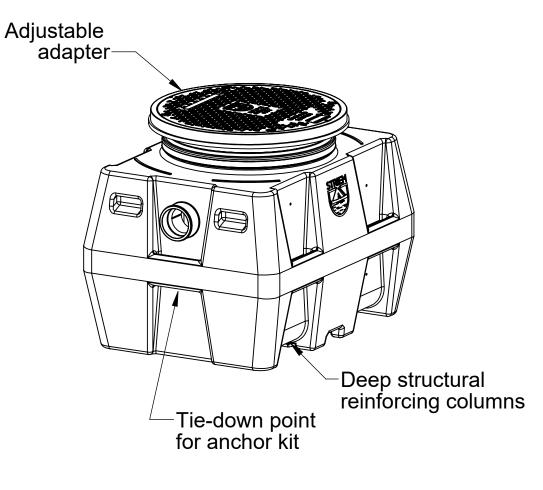

#### **NOTES**

- 1. For gravity drainage applications only. Do not use for pressure applications.
- 2. 3/8" thick seamless polyethylene walls.
- 3. Unit supplied with built-in adapter for up to 3-1/2" of adjustability. Additional riser(s) are also available for deeper burial depth.
- 4. Cover placement allows full access to tank for proper maintenance.
- 5. Internal components are removable for easy maintenance.
- 6. For on-the-floor or buried applications.

### **ENGINEER SPECIFICATION GUIDE**

Striem Prospector™ solids interceptor model PS-50-S shall be lifetime guaranteed and Made in USA of seamless, rotationally-molded Medium Density Polyethylene with minimum 3/8" uniform wall thickness. Interceptor shall be furnished for above or below-grade installation. Interceptor shall be furnished with filter screen and connection for extending handle for deep burials. Cover shall provide water/gas-tight seal and have a maximum 2,000 lbs load capacity.

## **ISOMETRIC VIEW**

**PS-50-S** 

SECTION "A-A"

SECTION "B-B"

MODEL NUMBER:

**DESCRIPTION:** 

PROSPECTOR SERIES POLYETHYLENE SCREEN STYLE SOLIDS INTERCEPTOR 57 LIQUID GALLON CAPACITY

**DWG BY:** MJ **DATE:** 01/24/19 **REV:** 0 **ECO:** 