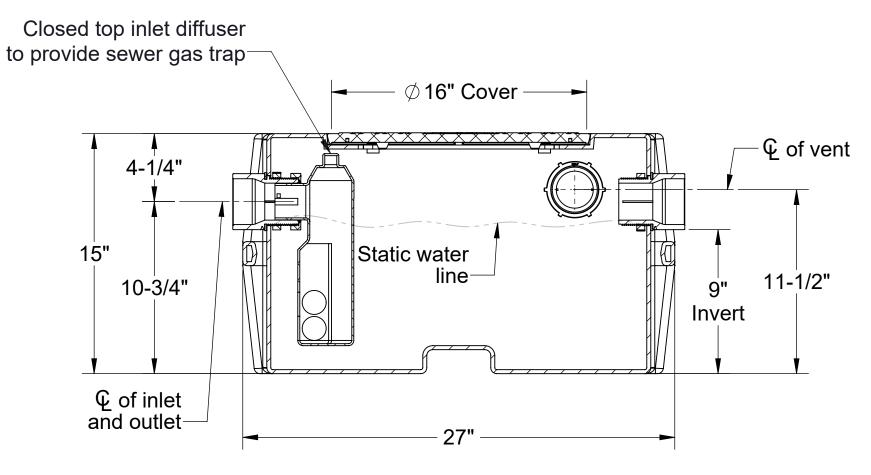

## **SPECIFICATIONS**

- 1. Liquid holding capacity: 21 Gallons.
- 2. Unit weight w/std. cover: 31 Pounds.
- 3. Standard cover handles 450 lbs. when unit is installed above-grade and 2,500 lbs. when buried with SR16 riser.
- 4. Maximum operating temperature 140°F continuous.

## <u>NOTES</u>

- 1. For gravity drainage applications only.
- Do not use for pressure applications.
- 2. 3/8" thick seamless medium density polyethylene walls.
- 3. Cover placement allows full access to tank for proper maintenance.
- 4. Engineered inlet diffuser is removable to inspect/clean piping.
- 5. For on the-floor or buried applications.

## ENGINEER SPECIFICATION GUIDE

Striem Lab Basin<sup>™</sup> neutralization tank model LB-25 shall be lifetime guaranteed and Made in USA of seamless, rotationally-molded polyethylene with minimum 3/8" uniform wall thickness. Tank shall be furnished with inlets, outlets, (2) vent connections, cover, riser system, monitoring equipment and other modifications per jobsite-specific conditions and per engineer's specification. Cover shall provide water/gastight seal and have a maximum 450 lbs load capacity when unit is installed above-grade, and 2,500 lbs when buried with SR16 riser.