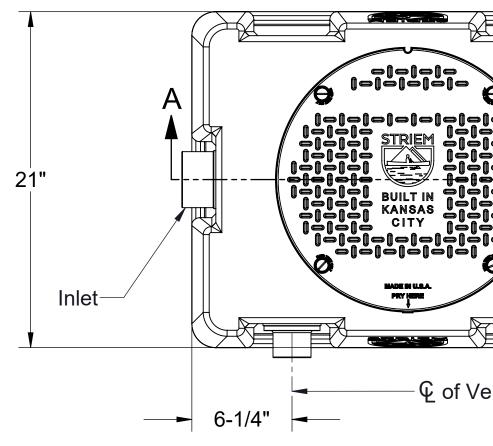

## **SPECIFICATIONS**

- 1. Liquid holding capacity: 21 Gallons.
- 2. Unit weight w/std. cover: 31 Pounds.
- 3. Standard cover handles 450 lbs. when unit is installed above-grade and 2,500 lbs. when buried with SR16 riser.
- 4. Maximum operating temperature 140°F continuous.

## <u>NOTES</u>

- 1. For gravity drainage applications only.
- Do not use for pressure applications.
- 2. 3/8" thick seamless medium density polyethylene walls.
- 3. Cover placement allows full access to tank for proper maintenance.
- 4. Engineered inlet diffuser is removable to inspect/clean piping.
- 5. For on the-floor or buried applications.

## TOP VIEW

SECTION "A-A"

| Signature of Approval:                                                                                                                                                                                                   |                                        |
|--------------------------------------------------------------------------------------------------------------------------------------------------------------------------------------------------------------------------|----------------------------------------|
| Company:                                                                                                                                                                                                                 | MODEL NUMBER:                          |
| Date of Approval:                                                                                                                                                                                                        | DESCRIPTION:                           |
| Specifying Engineer:                                                                                                                                                                                                     |                                        |
| Engineering Firm:                                                                                                                                                                                                        | LAB BASIN SERIES<br>CHEMICAL W         |
| PROPRIETARY AND CONFIDENTIAL                                                                                                                                                                                             |                                        |
| THE INFORMATION CONTAINED IN THIS DRAWING IS THE SOLE PROPERTY OF <b>STRIEM</b> , <b>LLC.</b><br>ANY REPRODUCTION IN PART OR AS A WHOLE WITHOUT THE WRITTEN PERMISSION OF <b>STRIEM</b> , <b>LLC</b> . IS<br>PROHIBITED. | <b>DWG BY:</b> MJ <b>DATE:</b> 06/29/2 |
|                                                                                                                                                                                                                          |                                        |