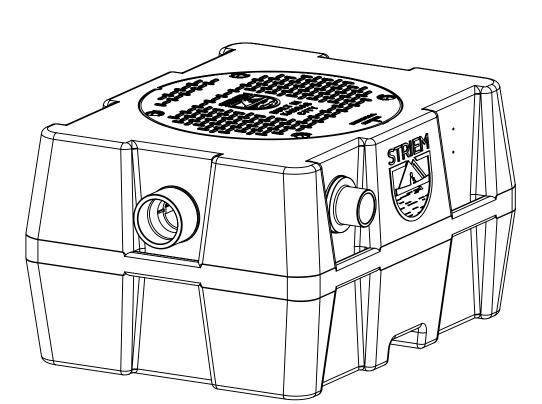

## ENGINEER SPECIFICATION GUIDE

Striem Lab Basin<sup>™</sup> neutralization tank model LB-25 shall be lifetime guaranteed and Made in USA of seamless, rotationally-molded polyethylene with minimum 3/8" uniform wall thickness. Tank shall be furnished with inlets, outlets, (2) vent connections, cover, riser system, monitoring equipment and other modifications per jobsite-specific conditions and per engineer's specification. Cover shall provide water/gastight seal and have a maximum 450 lbs load capacity when unit is installed above-grade, and 2,500 lbs when buried with SR16 riser.