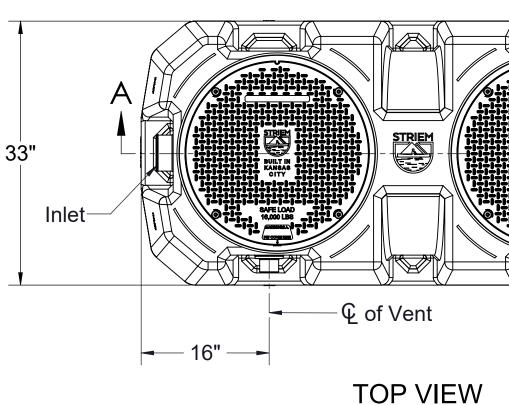

## **ENGINEER SPECIFICATION GUIDE**

Striem Lab Basin<sup>™</sup> neutralization tank model LB-275 shall be lifetime guaranteed and Made in USA of seamless, rotationally-molded polyethylene with minimum 3/8" uniform wall thickness. Tank shall be furnished with inlets, outlets, (2) vent connections, cover, riser system, monitoring equipment and other modifications per jobsite-specific conditions and per engineer's specification.

FLOW

|                                     | <b>Directions:</b> Complete steps 1-4 and submit signed with purchase order.                                                                                                                                                                                                                          |
|-------------------------------------|-------------------------------------------------------------------------------------------------------------------------------------------------------------------------------------------------------------------------------------------------------------------------------------------------------|
|                                     | 1. Choose Connection Types.                                                                                                                                                                                                                                                                           |
|                                     | Inlet / OutletSizePlain End3"Female Thread4"Flanged6" (FemaleThread Not Available)                                                                                                                                                                                                                    |
|                                     | VentSizePlain End2"3"                                                                                                                                                                                                                                                                                 |
|                                     | 2. Diptube Location.                                                                                                                                                                                                                                                                                  |
| <u>Jerthan</u>                      | <b>Diptube at:</b> Inlet Outlet Both (Ohio Code) (Provided on inlet if not specified)                                                                                                                                                                                                                 |
|                                     |                                                                                                                                                                                                                                                                                                       |
|                                     | 3. TeleGlide Riser Options.                                                                                                                                                                                                                                                                           |
| ished Grade                         | SR24 (2) - >6"-24"  LR24 (2) - >24"-39"  SR24 (4) - >39"-43"  SR24 (2) + LR24 (2) - >43"-58"  LR24 (4) $>58" 72"$                                                                                                                                                                                     |
| ons to determine                    | LR24 (4) - >58"-72"<br>4. Additional Options.                                                                                                                                                                                                                                                         |
| dimension range                     |                                                                                                                                                                                                                                                                                                       |
| C of vent                           | <ul> <li>CC-1 - Command Center pH Monitoring Package</li> <li>SPK-A - Above Grade Sensor Placement Kit*</li> <li>SPK-B - Below Grade Sensor Placement Kit*</li> <li>AK-1 - High Water Table Anchor Kit</li> <li>90%+ Calcium Carbonate Limestone (3,150 lbs.)</li> <li>*Required with CC-1</li> </ul> |
| 35-3/4" 40"<br>Invert               |                                                                                                                                                                                                                                                                                                       |
|                                     |                                                                                                                                                                                                                                                                                                       |
| : LB-275                            | SPECIFICATION SHEET                                                                                                                                                                                                                                                                                   |
| ES POLYETHYLENE<br>WASTE TANK       | Striem<br>3100 Brinkerhoff<br>Kansas City, KS 66115<br>Tel: 913-222-1500<br>Fax: 913-291-0457<br>www.striemco.com                                                                                                                                                                                     |
| 0/6/20 <b>REV</b> : 02 <b>ECO</b> : | Made in the U.S.A                                                                                                                                                                                                                                                                                     |