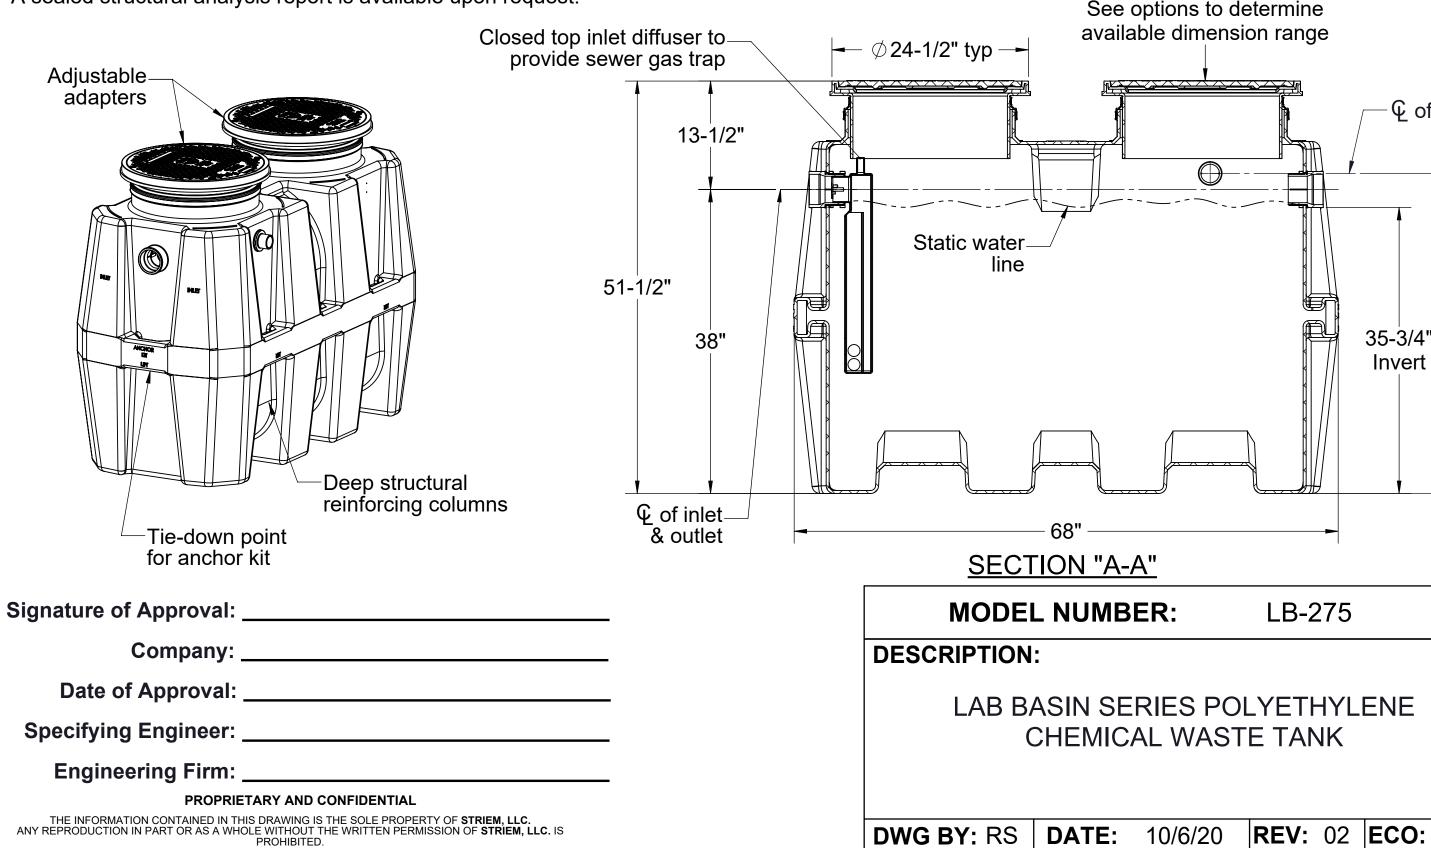

## **SPECIFICATIONS**

- 1. Liquid holding capacity: 250 Gallons
- 2. Unit weight w/std. cover: 230 Pounds
- 3. Highway rated bolted composite cover.
- 4. Maximum operating temperature 140°F continuous.

## <u>NOTES</u>

- 1. For gravity drainage applications only. Do not use for pressure applications.
- 2. 3/8" thick seamless medium density polyethylene walls.
- 3. Unit supplied with built-in adapter(s) for up to 6" of adjustability. Additional riser(s) available for deeper burial depth.
- 4. Cover placement allows full access to tank for proper maintenance.
- 5. Engineered inlet diffuser is removable to inspect/clean piping.
- 6. For on the-floor or buried applications.

## **ENGINEER SPECIFICATION GUIDE**

Striem Lab Basin<sup>™</sup> neutralization tank model LB-275 shall be lifetime guaranteed and Made in USA of seamless, rotationally-molded polyethylene with minimum 3/8" uniform wall thickness. Tank shall be furnished with inlets, outlets, (2) vent connections, cover, riser system, monitoring equipment and other modifications per jobsite-specific conditions and per engineer's specification.

## THIRD PARTY STRUCTURAL ANALYSIS

The LB-275 has been structurally analyzed in accordance with the requirements of IBC 2012 and ASCE/SEI 7 for direct burial. The maximum burial depth and backfill material are specified in our installation instructions. The structural design has been reviewed and sealed by a professional engineer registered in the state of California. A sealed structural analysis report is available upon request.

FLOW

|                                     | <b>Directions:</b> Complete steps 1-4 and submit signed with purchase order.                                                                                                                                                                                                                          |
|-------------------------------------|-------------------------------------------------------------------------------------------------------------------------------------------------------------------------------------------------------------------------------------------------------------------------------------------------------|
|                                     | 1. Choose Connection Types.                                                                                                                                                                                                                                                                           |
|                                     | Inlet / OutletSizePlain End3"Female Thread4"Flanged6" (FemaleThread Not Available)                                                                                                                                                                                                                    |
|                                     | VentSizePlain End2"3"                                                                                                                                                                                                                                                                                 |
|                                     | 2. Diptube Location.                                                                                                                                                                                                                                                                                  |
| <u>Jerthan</u>                      | <b>Diptube at:</b> Inlet Outlet Both (Ohio Code) (Provided on inlet if not specified)                                                                                                                                                                                                                 |
|                                     |                                                                                                                                                                                                                                                                                                       |
|                                     | 3. TeleGlide Riser Options.                                                                                                                                                                                                                                                                           |
| ished Grade                         | SR24 (2) - >6"-24"  LR24 (2) - >24"-39"  SR24 (4) - >39"-43"  SR24 (2) + LR24 (2) - >43"-58"  LR24 (4) $>58" 72"$                                                                                                                                                                                     |
| ons to determine                    | LR24 (4) - >58"-72"<br>4. Additional Options.                                                                                                                                                                                                                                                         |
| dimension range                     |                                                                                                                                                                                                                                                                                                       |
| C of vent                           | <ul> <li>CC-1 - Command Center pH Monitoring Package</li> <li>SPK-A - Above Grade Sensor Placement Kit*</li> <li>SPK-B - Below Grade Sensor Placement Kit*</li> <li>AK-1 - High Water Table Anchor Kit</li> <li>90%+ Calcium Carbonate Limestone (3,150 lbs.)</li> <li>*Required with CC-1</li> </ul> |
| 35-3/4" 40"<br>Invert               |                                                                                                                                                                                                                                                                                                       |
|                                     |                                                                                                                                                                                                                                                                                                       |
| : LB-275                            | SPECIFICATION SHEET                                                                                                                                                                                                                                                                                   |
| ES POLYETHYLENE<br>WASTE TANK       | Striem<br>3100 Brinkerhoff<br>Kansas City, KS 66115<br>Tel: 913-222-1500<br>Fax: 913-291-0457<br>www.striemco.com                                                                                                                                                                                     |
| 0/6/20 <b>REV</b> : 02 <b>ECO</b> : | Made in the U.S.A                                                                                                                                                                                                                                                                                     |