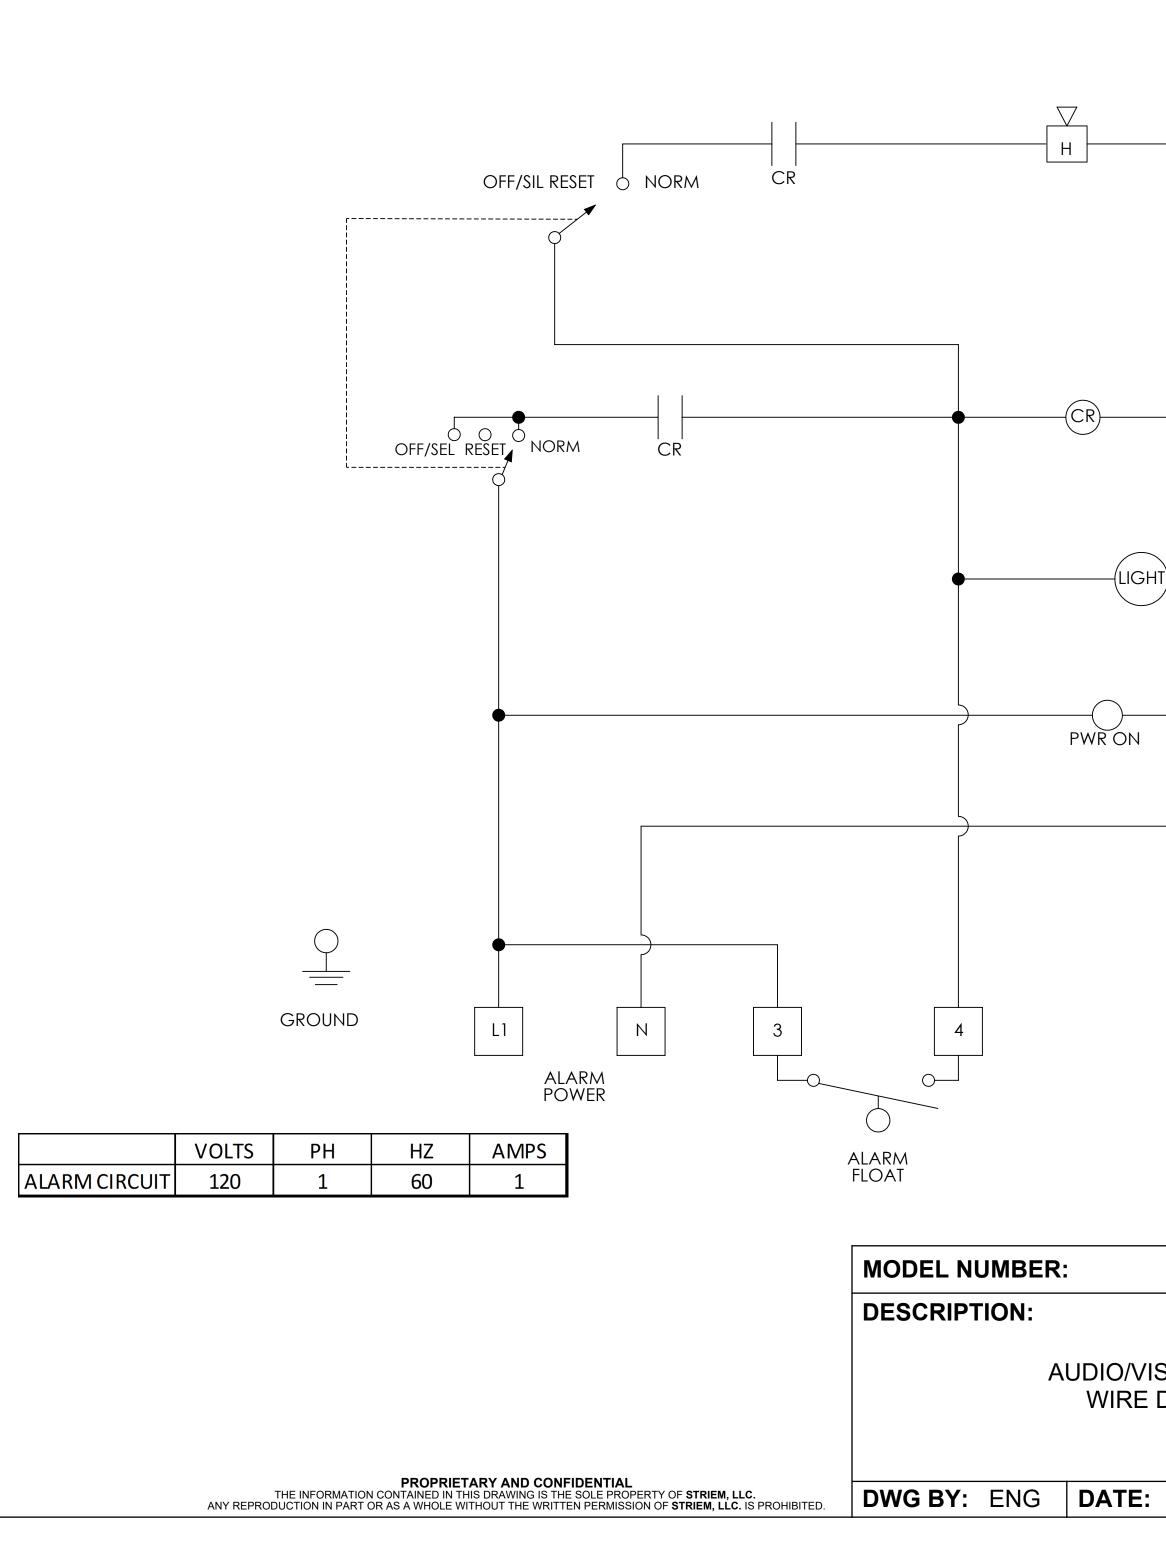

| ALAI       | USE COPPER CONDUCTORS |           |                                       |           |           |           |
|------------|-----------------------|-----------|---------------------------------------|-----------|-----------|-----------|
| GROUND LUG | POWER                 |           | ALARM FLOAT                           |           | AUXILIARY |           |
|            | 1                     | 2         | 3                                     | 4         | 5         | 6         |
|            | L1                    | Ν         | · · · · · · · · · · · · · · · · · · · | ۲ ک       |           |           |
| $\bigcirc$ | $\oslash$             | $\oslash$ | $\oslash$                             | $\oslash$ | $\oslash$ | $\oslash$ |
|            | $\oslash$             | $\oslash$ | $\oslash$                             | $\oslash$ | $\oslash$ | $\oslash$ |
|            |                       |           |                                       |           |           |           |

| AVA-3                     |      |   | SPECIFICATION SHEET                                                                                            |  |  |  |
|---------------------------|------|---|----------------------------------------------------------------------------------------------------------------|--|--|--|
| 'ISUAL ALARM<br>E DIAGRAM |      |   | Striem<br>Kansas City, KS<br>Tel: 913-222-1500<br>orders@striemco.com<br>www.striemco.com<br>Made in the U.S.A |  |  |  |
| : 5/8/2023                | REV: | 0 |                                                                                                                |  |  |  |