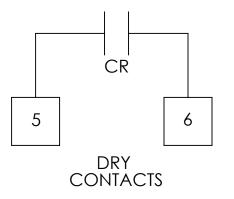

| ALAI       | USE COPPER CONDUCTORS |           |                                       |           |           |           |
|------------|-----------------------|-----------|---------------------------------------|-----------|-----------|-----------|
| GROUND LUG | POWER                 |           | ALARM FLOAT                           |           | AUXILIARY |           |
|            | 1                     | 2         | 3                                     | 4         | 5         | 6         |
|            | L1                    | Ν         | · · · · · · · · · · · · · · · · · · · | ۲ ک       |           |           |
| $\bigcirc$ | $\oslash$             | $\oslash$ | $\oslash$                             | $\oslash$ | $\oslash$ | $\oslash$ |
|            | $\oslash$             | $\oslash$ | $\oslash$                             | $\oslash$ | $\oslash$ | $\oslash$ |
|            |                       |           |                                       |           |           |           |

| AVA-3                     |      |   | SPECIFICATION SHEET                                                                                            |  |  |  |
|---------------------------|------|---|----------------------------------------------------------------------------------------------------------------|--|--|--|
| 'ISUAL ALARM<br>E DIAGRAM |      |   | Striem<br>Kansas City, KS<br>Tel: 913-222-1500<br>orders@striemco.com<br>www.striemco.com<br>Made in the U.S.A |  |  |  |
| : 5/8/2023                | REV: | 0 |                                                                                                                |  |  |  |