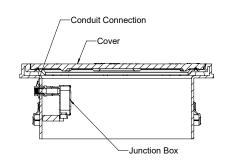

## **AVA-4** Liquid Level Monitoring System INSTALLATION INSTRUCTIONS

1 Remove unit cover where float switch will be installed. Remove the glued together PVC fittings affixed to the junction box.

1/2" PVC Extension Pipe Table Length Adjusted Height Г 1/2" PVC LENGTH **BB UNIT** BB-275 5 1/2" BB-500 13 ¼" BB-750 13 1/2" BB-1000 13 ¼" BB-1500 16 ½" BB-2000 16 ½"

- Glue the adapter to the extension pipe, and the extension pipe to the junction box.
- Run float switch wiring through the extension pipe and the bottom of the junction box.
  - Run control panel wiring through exterior conduit (*by others*) and tie together. Installation is complete.
  - View table below for the tank volume levels that correspond to the float switch levels.