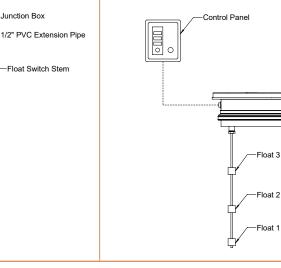

- Glue the adapter to the extension pipe, and the extension pipe to the junction box.
- Run float switch wiring through the extension pipe and the bottom of the junction box.
  - Run control panel wiring through exterior conduit (*by others*) and tie together. Installation is complete.
  - View table below for the tank volume levels that correspond to the float switch levels.

## TANK VOLUME LEVELS:

| BB UNIT | FLOAT 3 CAPACITY  | FLOAT 2 CAPACITY  | FLOAT 1 CAPACITY |
|---------|-------------------|-------------------|------------------|
| BB-275  | 80%, 200 Gallons  | 46%, 115 Gallons  | 22%, 55 Gallons  |
| BB-500  | 80%, 400 Gallons  | 56%, 282 Gallons  | 37%, 187 Gallons |
| BB-750  | 80%, 600 Gallons  | 51%, 382 Gallons  | 29%, 219 Gallons |
| BB-1000 | 80%, 800 Gallons  | 56%, 563 Gallons  | 37%, 374 Gallons |
| BB-1500 | 80%, 1200 Gallons | 58%, 865 Gallons  | 40%, 599 Gallons |
| BB-2000 | 80%, 1600 Gallons | 58%, 1154 Gallons | 40%, 798 Gallons |