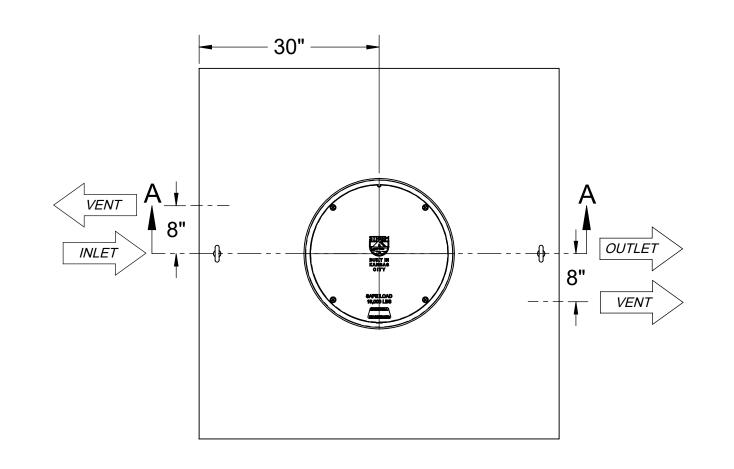

#### **SPECIFICATIONS**

- 1. 6" Plain End inlet shown, 2" Plain End pump outlet, 3" Plain End vents standard.
- Liquid holding capacity: 500 gallons (66 cu. ft.).
- Unit weight: 800 lbs.
- Maximum operating temperature 140°F continuous.

### **NOTES**

- 1. For gravity drainage applications only.
- Do not use for pressure applications.
- Cover placement allows full access to tank for proper maintenance.
- Lifting lug set for easy install.

### **ENGINEER SPECIFICATION GUIDE**

Striem decontamination tank model BB-500-PP shall be lifetime guaranteed and made in the USA. Tank shall be constructed of polyethylene with 7/8" nominal wall thickness. Tank shall be manufactured for below-grade installation. Field-adjustable riser system is available as an option to bring manhole cover to grade. Tank liquid holding capacity shall be 500 gallons. Cover shall provide water/gas-tight seal and have a maximum 16,000 lbs. load capacity.