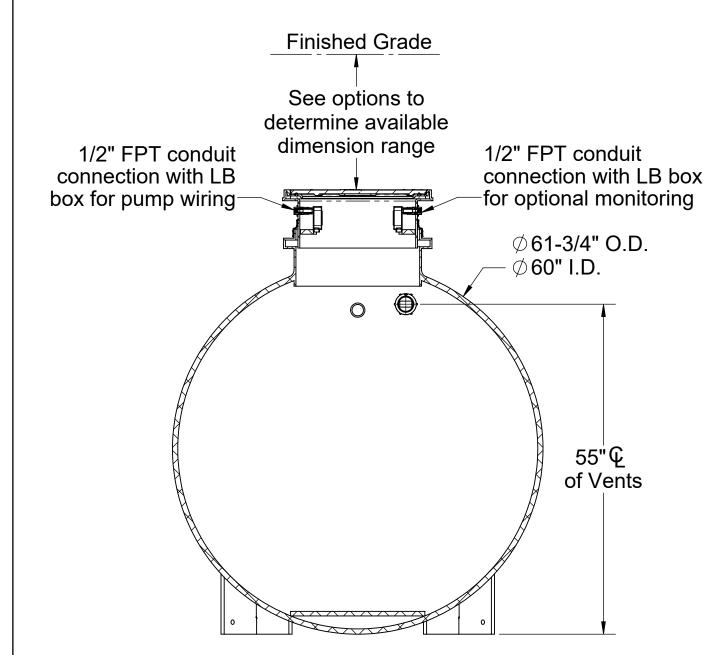

#### **SPECIFICATIONS**

- 1. 6" Plain End inlet shown, 2" Plain End pump outlet, 3" Plain End vents standard.
- Liquid holding capacity: 500 gallons (66 cu. ft.).
- Unit weight: 800 lbs.
- Maximum operating temperature 140°F continuous.

### **NOTES**

- 1. For gravity drainage applications only.
- Do not use for pressure applications.
- Cover placement allows full access to tank for proper maintenance.
- Lifting lug set for easy install.

### **ENGINEER SPECIFICATION GUIDE**

Striem decontamination tank model BB-500-PP shall be lifetime guaranteed and made in the USA. Tank shall be constructed of polyethylene with 7/8" nominal wall thickness. Tank shall be manufactured for below-grade installation. Field-adjustable riser system is available as an option to bring manhole cover to grade. Tank liquid holding capacity shall be 500 gallons. Cover shall provide water/gas-tight seal and have a maximum 16,000 lbs. load capacity.

**Connection Options (Plain End Only)** 

Inlet

**3"** 

□ 6"

- OR -

**Riser Options** 

From Factory: 0" - 2"

Up to 21": SR24

☐ Up to 36": **LR24** 

Up to 40": **SR24** (2)

☐ Up to 69": **LR24** (2)

Up to 103": **LR24** (3)

**Additional Options** 

Up to 55": **SR24** + **LR24** 

☐ Up to 87": **SR24** + **LR24** (2)

Striem **Kansas City, KS** Tel: 913-222-1500 orders@striemco.com www.striemco.com