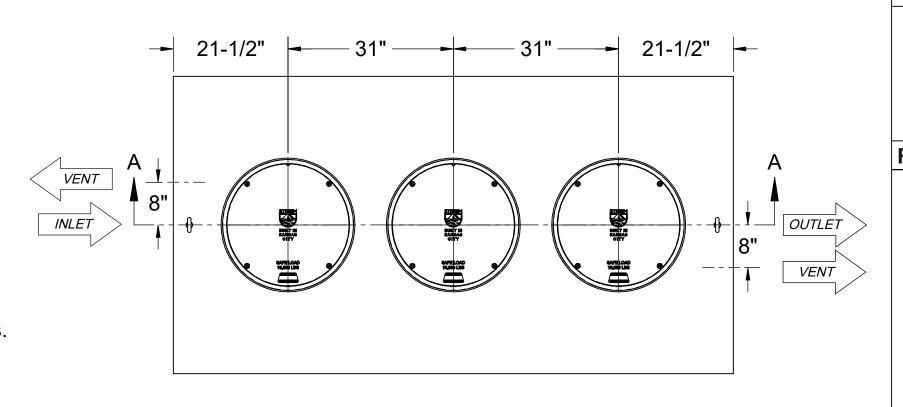

## **TOP VIEW**

**Connection Options (Plain End Only)** Inlet □ 3" SELECTION REQUIRED 4" □ 6" **Riser Options** From Factory: Up to 2" Up to 21": **SR24** (3) Up to 36": **LR24** (3) Up to 40": **SR24** (6) Up to 55": **SR24** (3) + **LR24** (3) Up to 69": **LR24** (6) Up to 87": **SR24** (3) + **LR24** (6) Up to 103": **LR24** (9) - OR -**CPRK** (3): 11" - 103" (See specification for more detail.) **Additional Options** HDK-4: High Water Table Hold Down Kit **AVA-3:** Single-Level Monitoring Package **AVA-4:** Multi-Level Monitoring Package