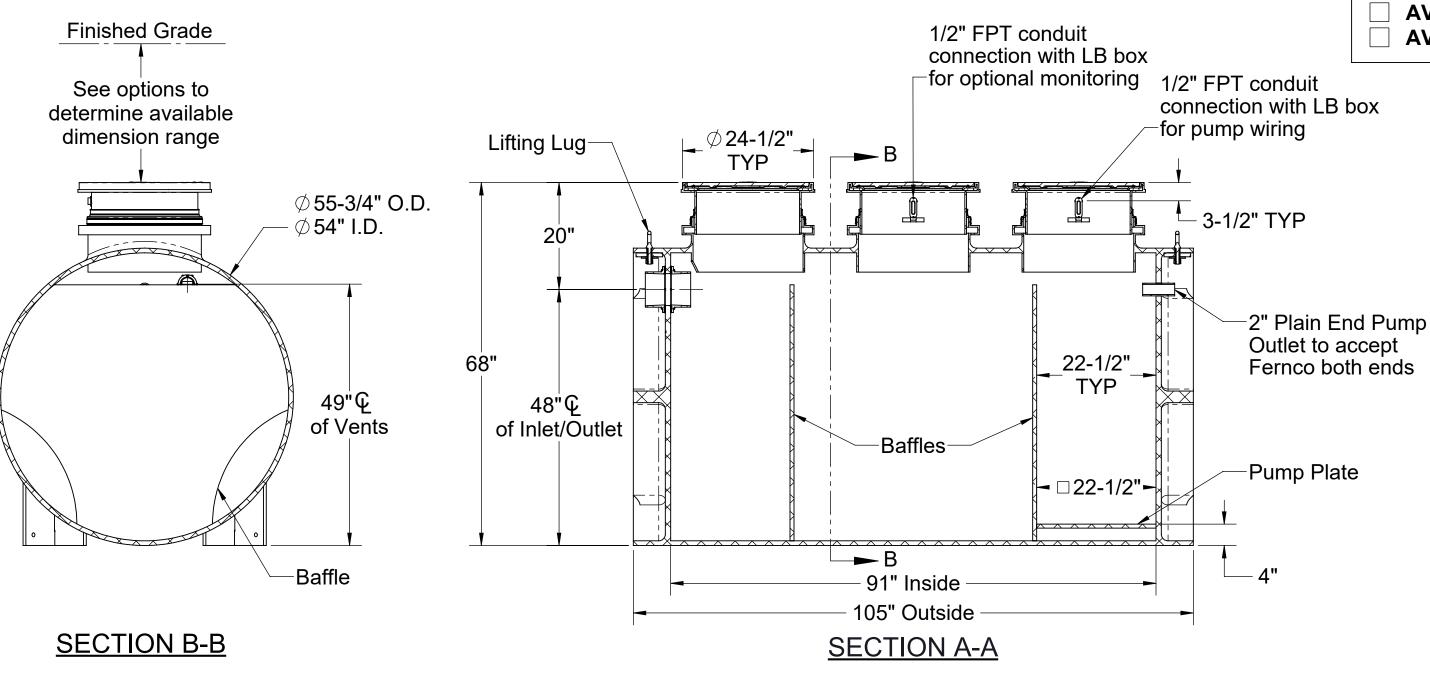

## **SPECIFICATIONS** 1. 6" Plain End inlet shown, 2" Plain End pump outlet, 3" Plain End vents standard.

- Liquid holding capacity: 750 gallons (100 cu. ft.).
- Unit weight: 1113 lbs.
- 4. Maximum operating temperature 140°F continuous.

## **NOTES**

- 1. For gravity drainage applications only.
- Do not use for pressure applications.
- 3. Cover placement allows full access to tank for proper maintenance.
- 4. Lifting lug set for easy install.

## **ENGINEER SPECIFICATION GUIDE**

Striem decontamination tank model BB-750-PP shall be lifetime guaranteed and made in the USA. Tank shall be constructed of polyethylene with 7/8" nominal wall thickness. Tank shall be manufactured for below-grade installation. Field-adjustable riser system is available as an option to bring manhole covers to grade. Tank liquid holding capacity shall be 750 gallons. Covers shall provide water/gas-tight seal and have a maximum 16,000 lbs. load capacity.