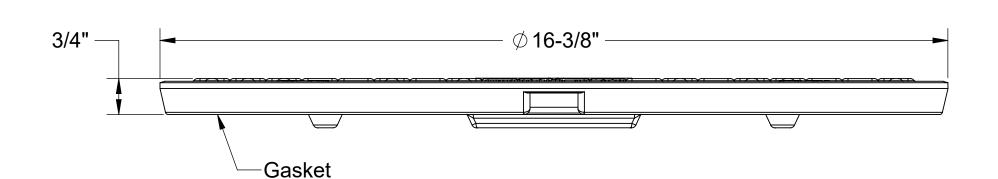

## **SPECIFICATIONS**

- 1. Maximum Cover Load: 2,500 lbs.
- 2. Bolted cover with gasket protects against surface water infiltration and internal gas release.
- 3. Cover Material: Polypropylene.
- 4. Weight: 8 lbs.
- 5. Part Color: Black.

## **ENGINEER SPECIFICATION GUIDE**

Cover shall be bolted with stainless steel hardware and sealed with a gasket. Cover shall hold a maximum load of 2,500 lbs.

MODEL NUMBER: C16-M

SPECIFICATION SHEET

OUTPH Striem