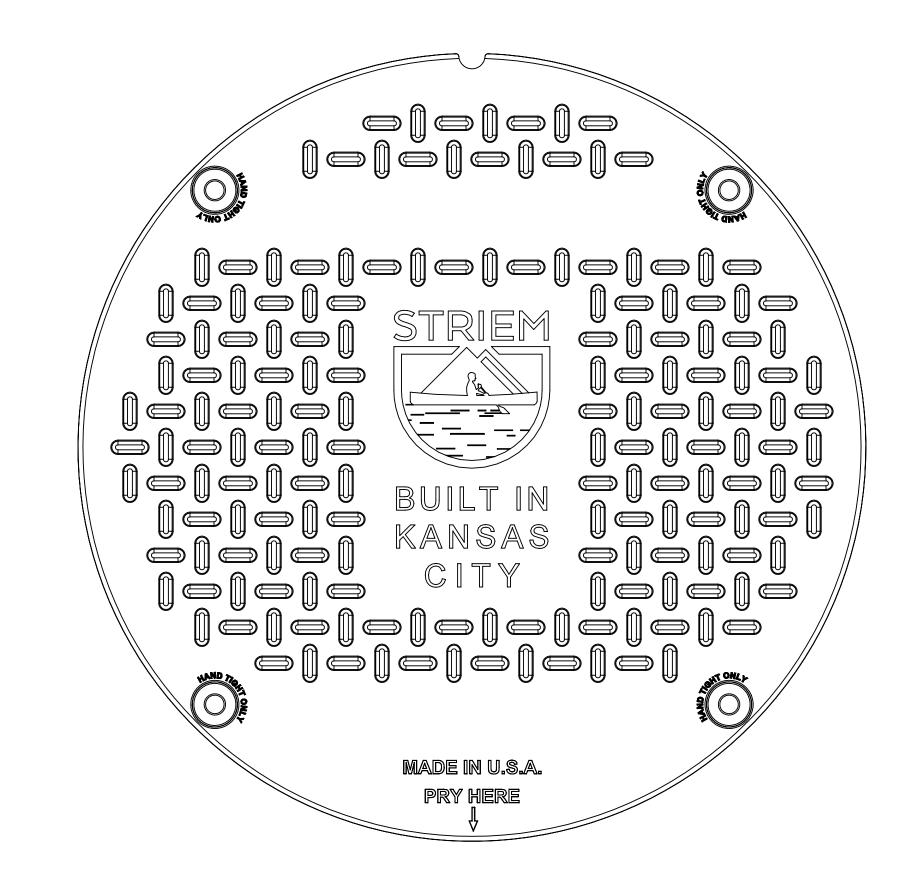

## **SPECIFICATIONS**

- 1. Maximum Cover Load: 2,500 lbs.
- 2. Bolted cover with gasket protects against surface water infiltration and internal gas release.
- 3. Cover Material: Polypropylene.
- 4. Weight: 8 lbs.
- 5. Part Color: Black.

## **ENGINEER SPECIFICATION GUIDE**

Cover shall be bolted with stainless steel hardware and sealed with a gasket. Cover shall hold a maximum load of 2,500 lbs.

MODEL NUMBER: C16-M

SPECIFICATION SHEET

OUTPH Striem