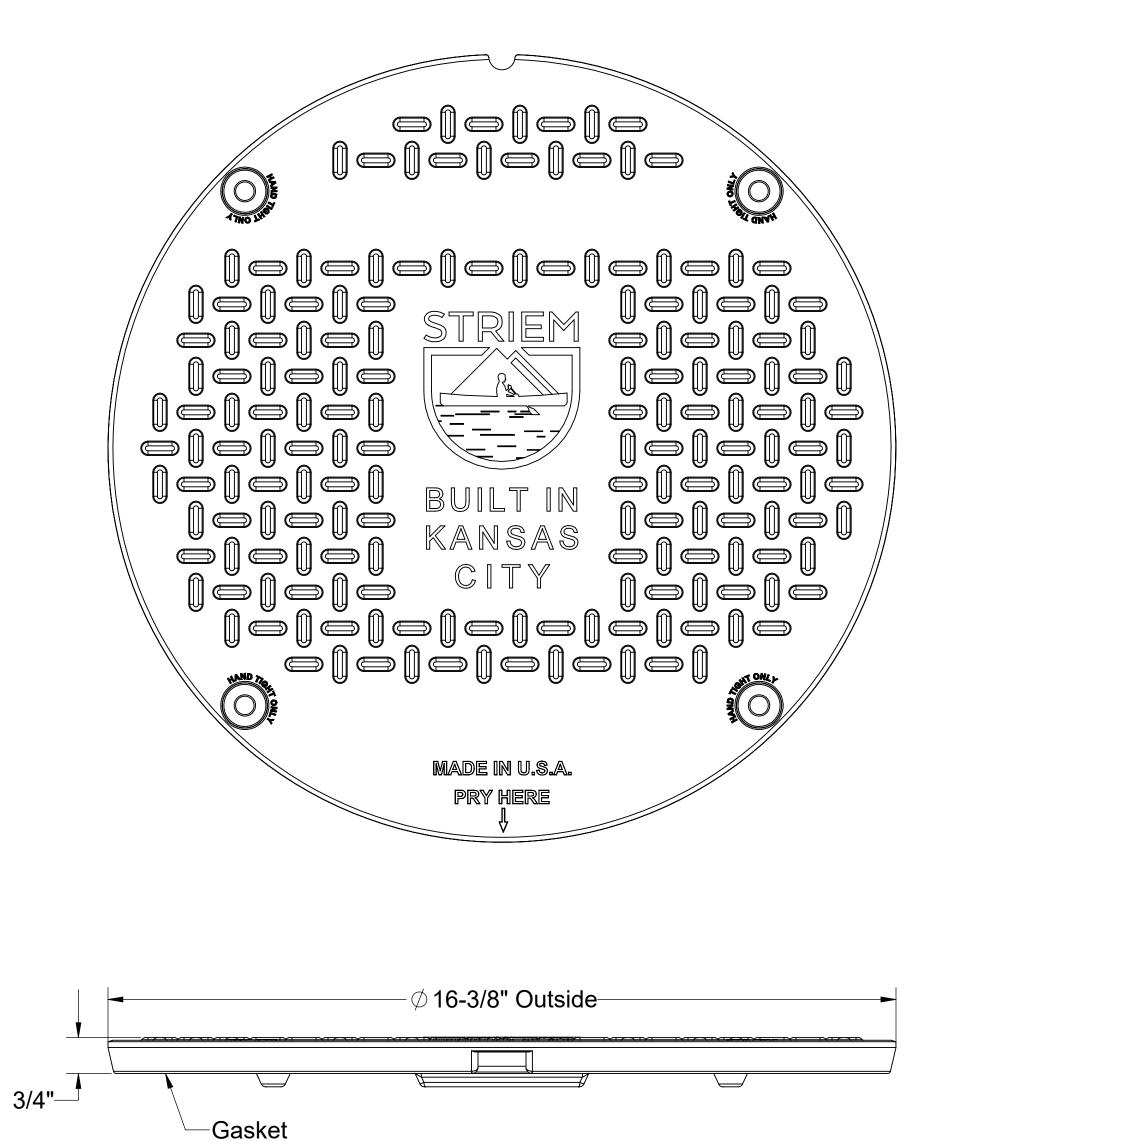

## **SPECIFICATIONS**

- 1. Maximum Cover load: 2,500 lbs. with safety factor of 2
- 2. Bolted cover with gasket, protects against surface
- water infiltration and internal gas release
- Cover material: Polypropylene 3.
- Total weight: 8 pounds 4. 5. Part Color: Black

## **ENGINEER SPECIFICATION GUIDE**

Cover shall be bolted with stainless steel hardware and sealed with a gasket. Cover shall hold a maximum load of 2,500 lbs. with a safety factor of 2.

THE INFORMATION CONTAINED IN THIS DRAWING IS THE SOLE PROPERTY OF **STRIEM**, **LLC**. ANY REPRODUCTION IN PART OR AS A WHOLE WITHOUT THE WRITTEN PERMISSION OF **STRIEM**, **LLC**. IS PROHIBITED.