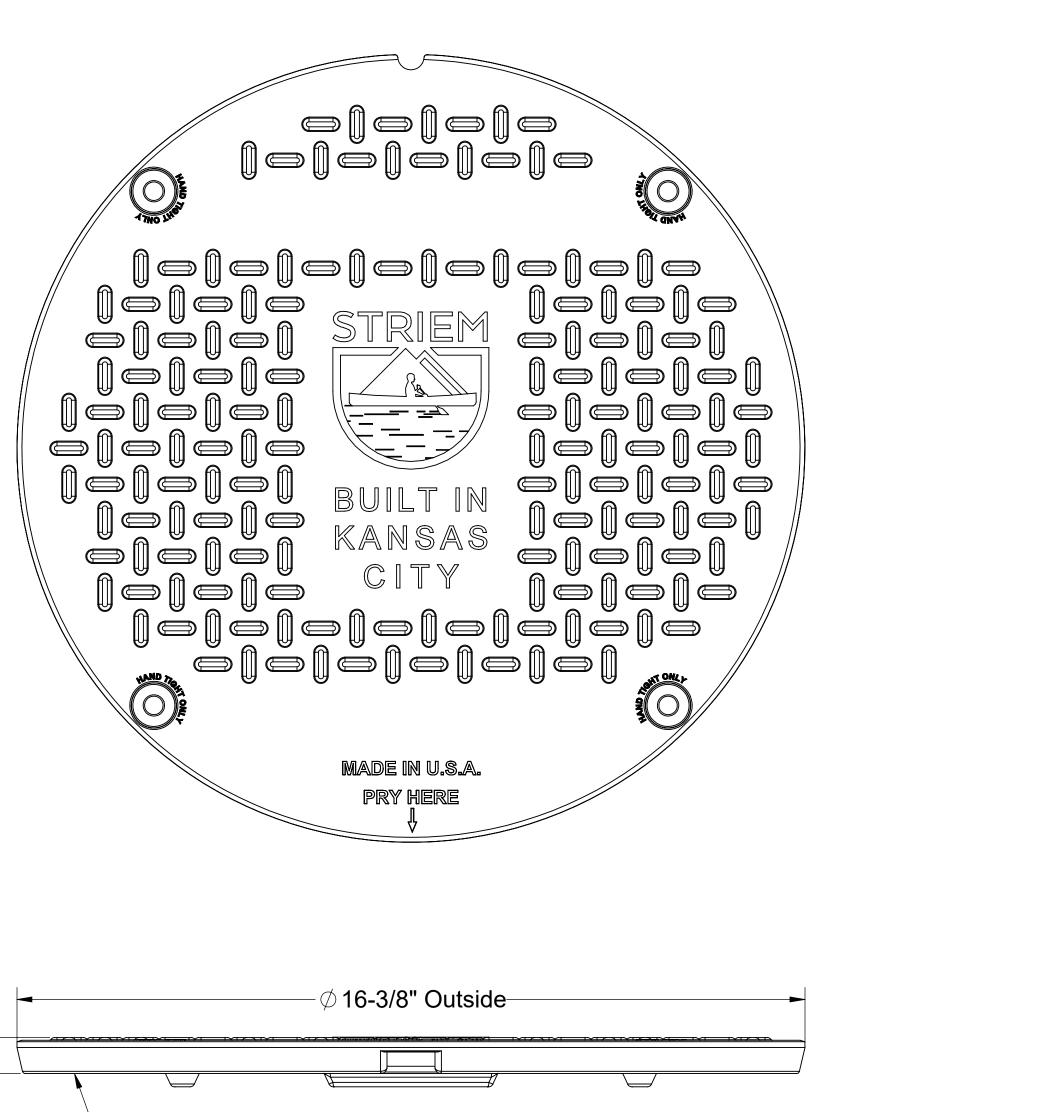

## **SPECIFICATIONS**

- 1. Maximum Cover load: 2,500 lbs. with safety factor of 2
- 2. Bolted cover with gasket, protects against surface
- water infiltration and internal gas release
- Cover material: Polypropylene 3.
- Total weight: 8 pounds 4. 5. Part Color: Black

## **ENGINEER SPECIFICATION GUIDE**

Cover shall be bolted with stainless steel hardware and sealed with a gasket. Cover shall hold a maximum load of 2,500 lbs. with a safety factor of 2.

THE INFORMATION CONTAINED IN THIS DRAWING IS THE SOLE PROPERTY OF **STRIEM**, **LLC**. ANY REPRODUCTION IN PART OR AS A WHOLE WITHOUT THE WRITTEN PERMISSION OF **STRIEM**, **LLC**. IS PROHIBITED.