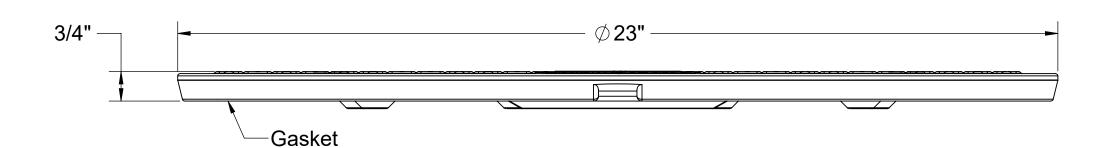

## **SPECIFICATIONS**

- 1. Maximum Cover Load: 16,000 lbs.
- 2. Bolted cover with gasket protects against surface water infiltration and internal gas release.
- Cover material: Glass reinforced polymer.
- 4. Weight: 15 lbs.
- 5. Part Color: Black.

## **ENGINEER SPECIFICATION GUIDE**

Cover shall be bolted with stainless steel hardware and sealed with a gasket. Cover shall hold a maximum load of 16,000 lbs.

**MODEL NUMBER:** C24-H **DESCRIPTION:** 24" COVER **BLACK COMPOSITE** 16,000 LBS. CAPACITY