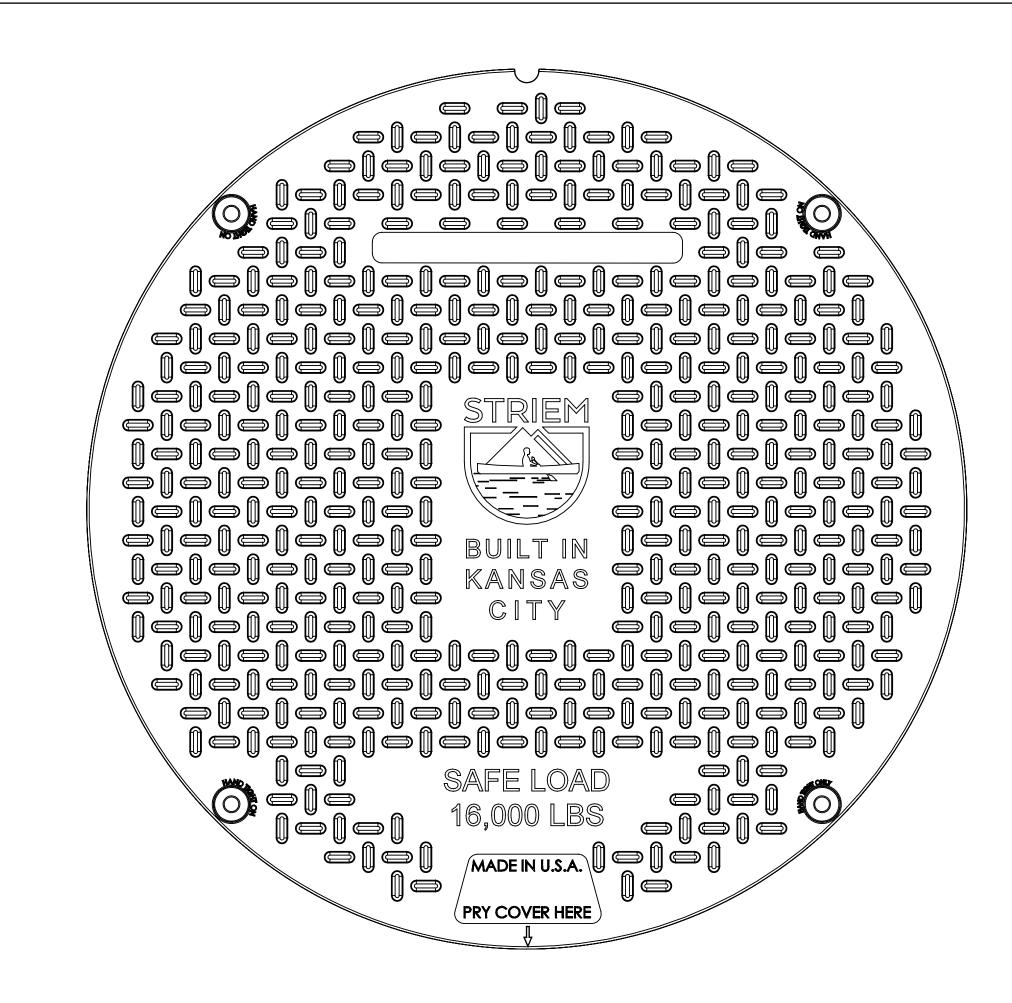

## **SPECIFICATIONS**

- 1. Maximum Cover Load: 16,000 lbs.
- 2. Bolted cover with gasket protects against surface water infiltration and internal gas release.
- Cover material: Glass reinforced polymer.
- 4. Weight: 15 lbs.
- 5. Part Color: Black.

## **ENGINEER SPECIFICATION GUIDE**

Cover shall be bolted with stainless steel hardware and sealed with a gasket. Cover shall hold a maximum load of 16,000 lbs.

**MODEL NUMBER:** C24-H **DESCRIPTION:** 24" COVER **BLACK COMPOSITE** 16,000 LBS. CAPACITY