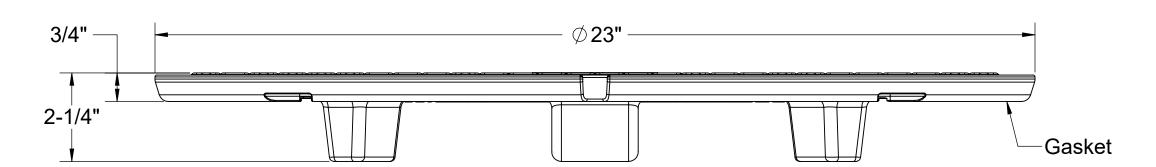

## **SPECIFICATIONS**

- 1. H20 / HS20 load rated pickable cast iron cover.
- 2. Compliant with AASHTO Standard M306.
- 3. Pickable cover with gasket protects against surface water infiltration and internal gas release.
- 4. Cover material: Cast gray iron ASTM A-48, Class 35B.
- Weight: 75 lbs.
- 6. Part Color: Gray.

## **ENGINEER SPECIFICATION GUIDE**

Cover shall be H20 / HS20 load rated pickable cast iron and sealed with a gasket. Cover shall comply with AASHTO Standard M306.

**SPECIFICATION SHEET DESCRIPTION:** 24" COVER PICKABLE CAST IRON H-20, HS-20 RATED