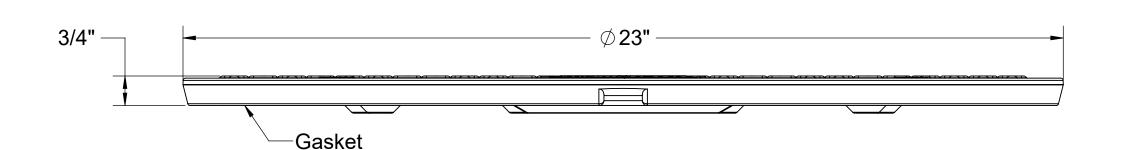

## **SPECIFICATIONS**

- 1. Maximum Cover Load: 2,000 lbs.
- 2. Bolted cover with gasket protects against surface water infiltration and internal gas release.
- 3. Cover material: Glass reinforced polymer.
- 4. Weight: 15 lbs.
- 5. Part Color: Gray.

## **ENGINEER SPECIFICATION GUIDE**

Cover shall be bolted with stainless steel hardware and sealed with a gasket. Cover shall hold a maximum load of 2,000 lbs.

**MODEL NUMBER:** 

**DWG BY:** ENG

DATE:

**SPECIFICATION SHEET DESCRIPTION:** Striem 24" COVER Kansas City, KS Tel: 913-222-1500 **GRAY COMPOSITE** orders@striemco.com www.striemco.com 2,000 LBS. CAPACITY