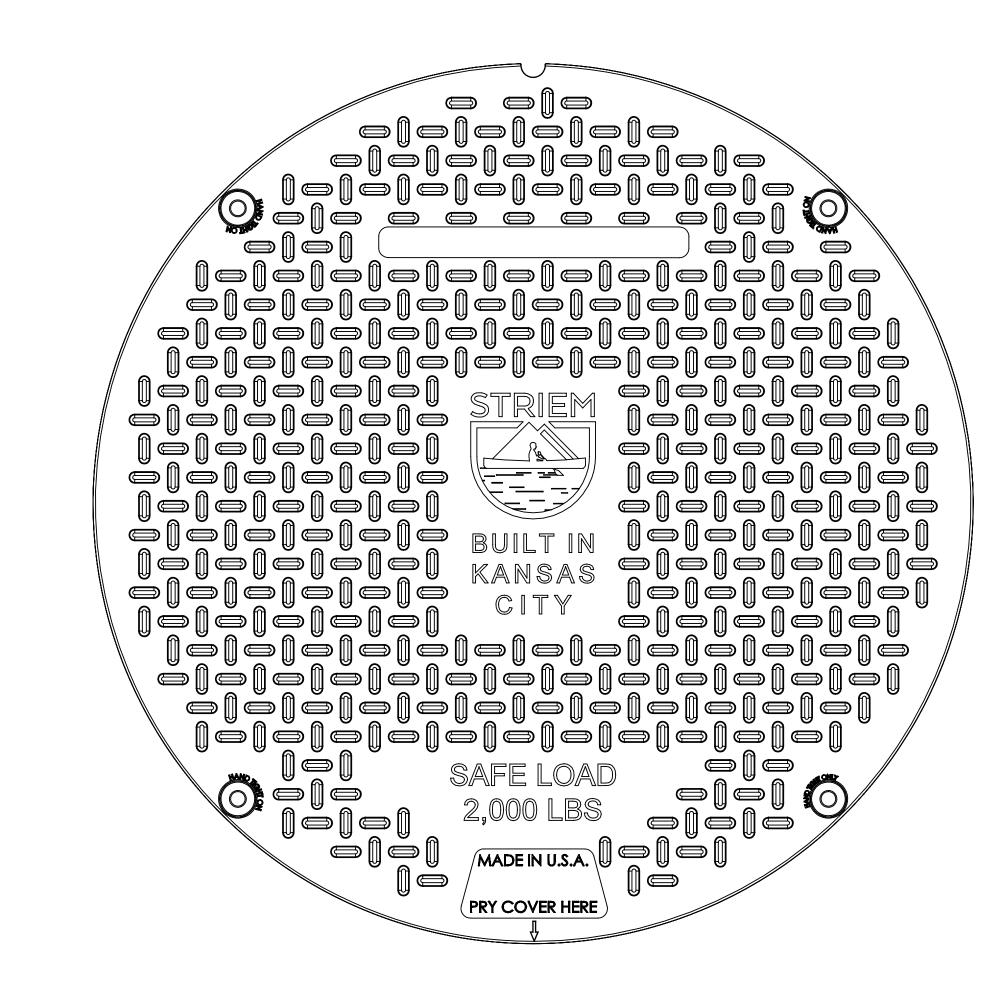

## **SPECIFICATIONS**

- 1. Maximum Cover Load: 2,000 lbs.
- 2. Bolted cover with gasket protects against surface water infiltration and internal gas release.
- 3. Cover material: Glass reinforced polymer.
- 4. Weight: 15 lbs.
- 5. Part Color: Gray.

## **ENGINEER SPECIFICATION GUIDE**

Cover shall be bolted with stainless steel hardware and sealed with a gasket. Cover shall hold a maximum load of 2,000 lbs.

**MODEL NUMBER:** 

**DWG BY:** ENG

DATE:

**SPECIFICATION SHEET DESCRIPTION:** Striem 24" COVER Kansas City, KS Tel: 913-222-1500 **GRAY COMPOSITE** orders@striemco.com www.striemco.com 2,000 LBS. CAPACITY