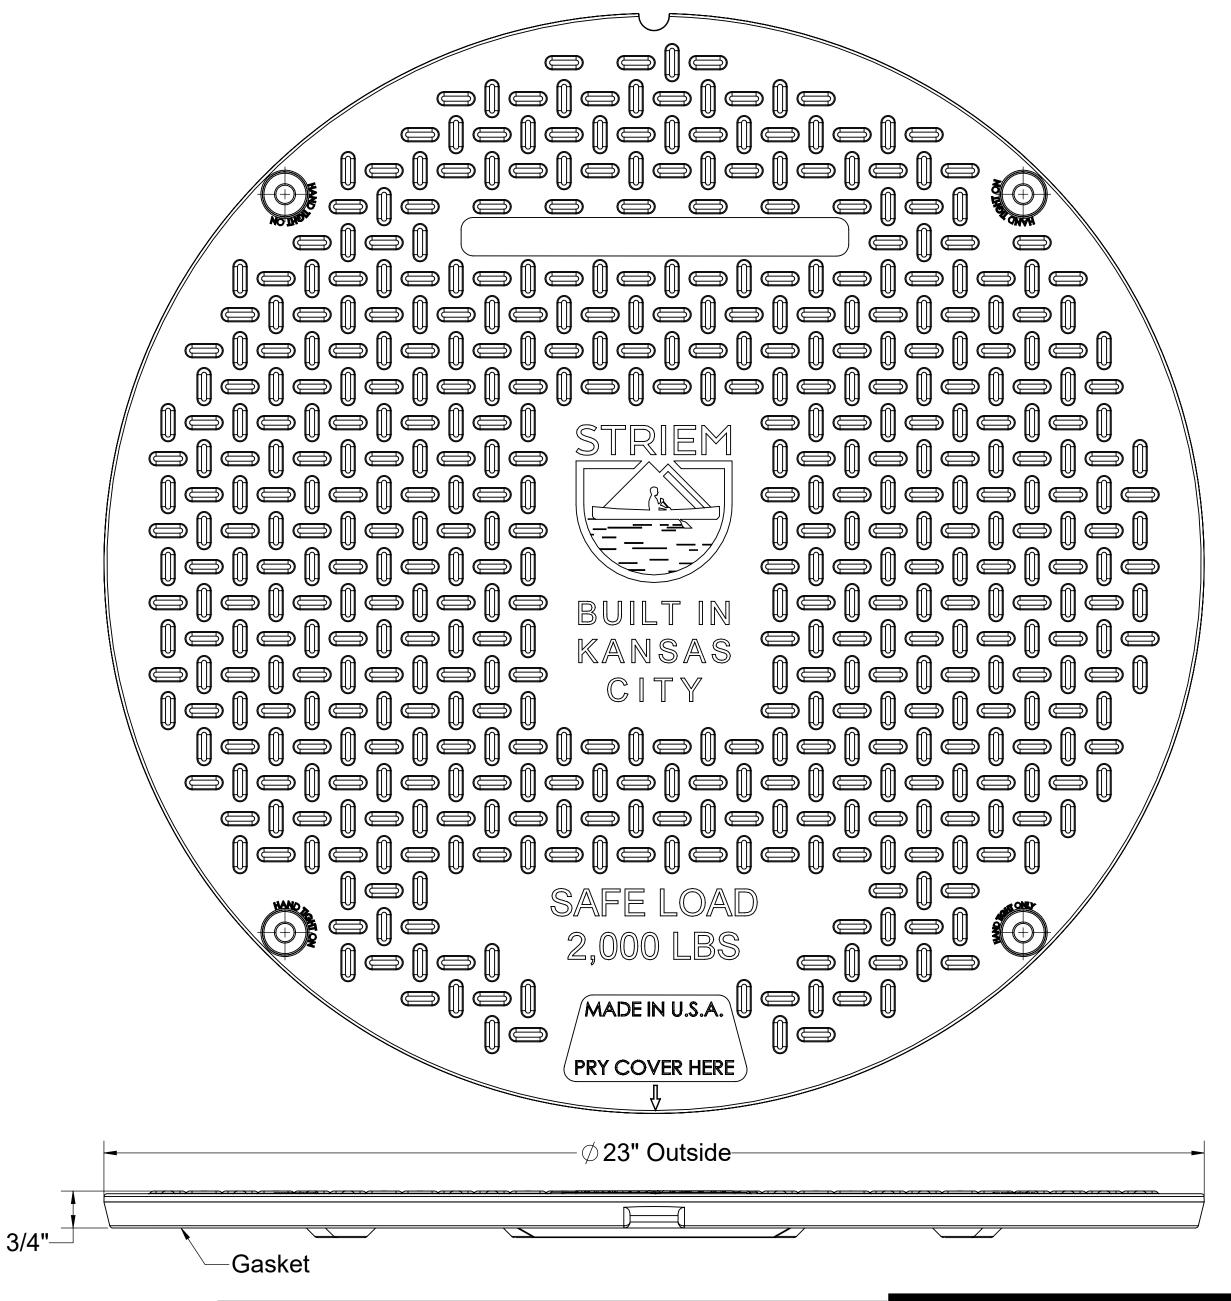

## **SPECIFICATIONS**

- 1. Maximum Cover load: 2,000 lbs. with safety factor of 2
- 2. Bolted cover with gasket, protects against surface water infiltration and internal gas release
- 3. Cover material: Glass reinforced polymer
- 4. Total weight: 15 pounds
- 5. Part Color: Dark Gray

C24-M

**REV**: 0

**SPECIFICATION SHEET** 

**DESCRIPTION:** 

DWG BY: JC

COVER, 23IN, GRAY 2,000 lbs.

9/7/22

3100 Brinkerhoff Kansas City, KS 66115 Tel: 913-222-1500 orders@striemco.com www.striemco.com