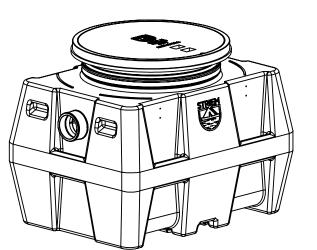

## **SPECIFICATIONS**

- 1. 4" Plain End inlet/outlet standard.
- Flow rate: 125 GPM.
- Liquid capacity: 57 Gallons.
- Solids capacity: 31 Gallons.
- Unit weight: 153 lbs.
- 6. Maximum operating temperature 140°F continuous.

## **NOTES**

- 1. For gravity drainage applications only.
- 2. Do not use for pressure applications.
- Cover placement allows full access to tank for proper maintenance.
- 4. Narrow footprint allows clearance through doorways and down stairs.
- 5. Diptubes are removable to inspect or clean piping.

## **ENGINEER SPECIFICATION GUIDE**

Striem solids interceptor model CB-50-SFL shall be lifetime guaranteed and made in the USA. Interceptor shall be constructed of polyethylene. Interceptor shall be manufactured for above- or below-grade installation. Field-adjustable riser system is available as an option to bring manhole cover to grade. Interceptor liquid holding capacity shall be 57 gallons and solids capacity shall be 31 gallons. Cover shall be H20 rated pickable cast iron.

POLYETHYLENE CATCH BASIN WITH H20 RATED PICKABLE CAST IRON COVER

DATE:

**MODEL NUMBER:** 

**DESCRIPTION:** 

**DWG BY:** ENG

Striem Kansas City, KS Tel: 913-222-1500 orders@striemco.com www.striemco.com

Made in the U.S.A