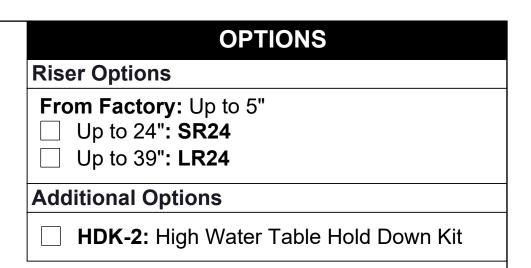

## **ENGINEER SPECIFICATION GUIDE**

Striem solids interceptor model CB-50-SFL shall be lifetime guaranteed and made in the USA. Interceptor shall be constructed of polyethylene. Interceptor shall be manufactured for above- or below-grade installation. Field-adjustable riser system is available as an option to bring manhole cover to grade. Interceptor liquid holding capacity shall be 57 gallons and solids capacity shall be 31 gallons. Cover shall be H20 rated pickable cast iron.