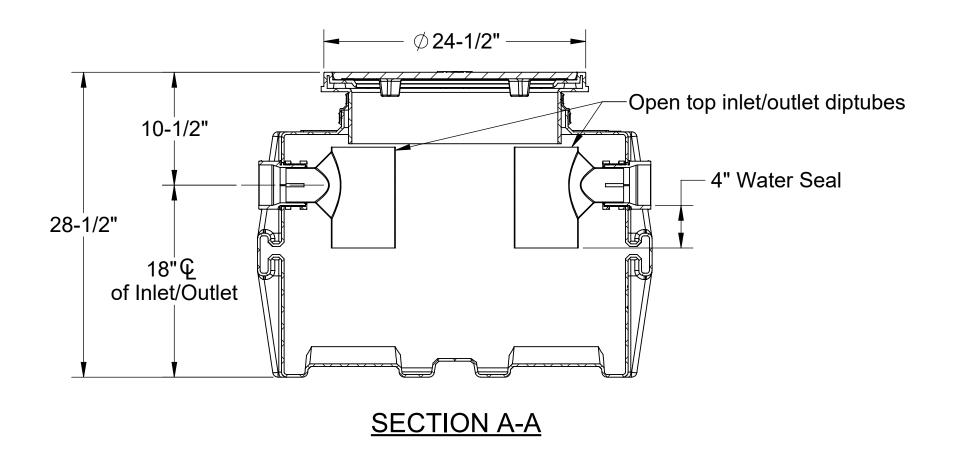

## **SPECIFICATIONS**

- 1. 4" Plain End inlet/outlet standard.
- Flow rate: 125 GPM.
- Liquid capacity: 57 Gallons.
- Solids capacity: 31 Gallons.
- Unit weight: 153 lbs.
- 6. Maximum operating temperature 140°F continuous.

## **NOTES**

- 1. For gravity drainage applications only.
- 2. Do not use for pressure applications.
- Cover placement allows full access to tank for proper maintenance.
- 4. Narrow footprint allows clearance through doorways and down stairs.
- 5. Diptubes are removable to inspect or clean piping.