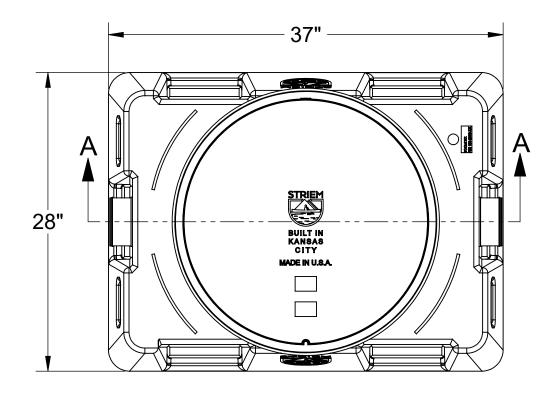

**TOP VIEW** 

CB-50-SFL

11/14/2023

**REV**:

PROPRIETARY AND CONFIDENTIAL

THE INFORMATION CONTAINED IN THIS DRAWING IS THE SOLE PROPERTY OF STRIEM, LLC.

ANY REPRODUCTION IN PART OR AS A WHOLE WITHOUT THE WRITTEN PERMISSION OF STRIEM, LLC. IS PROHIBITED.

POLYETHYLENE CATCH BASIN WITH H20 RATED PICKABLE CAST IRON COVER

DATE:

**MODEL NUMBER:** 

**DESCRIPTION:** 

**DWG BY:** ENG

Striem Kansas City, KS Tel: 913-222-1500 orders@striemco.com www.striemco.com

Made in the U.S.A