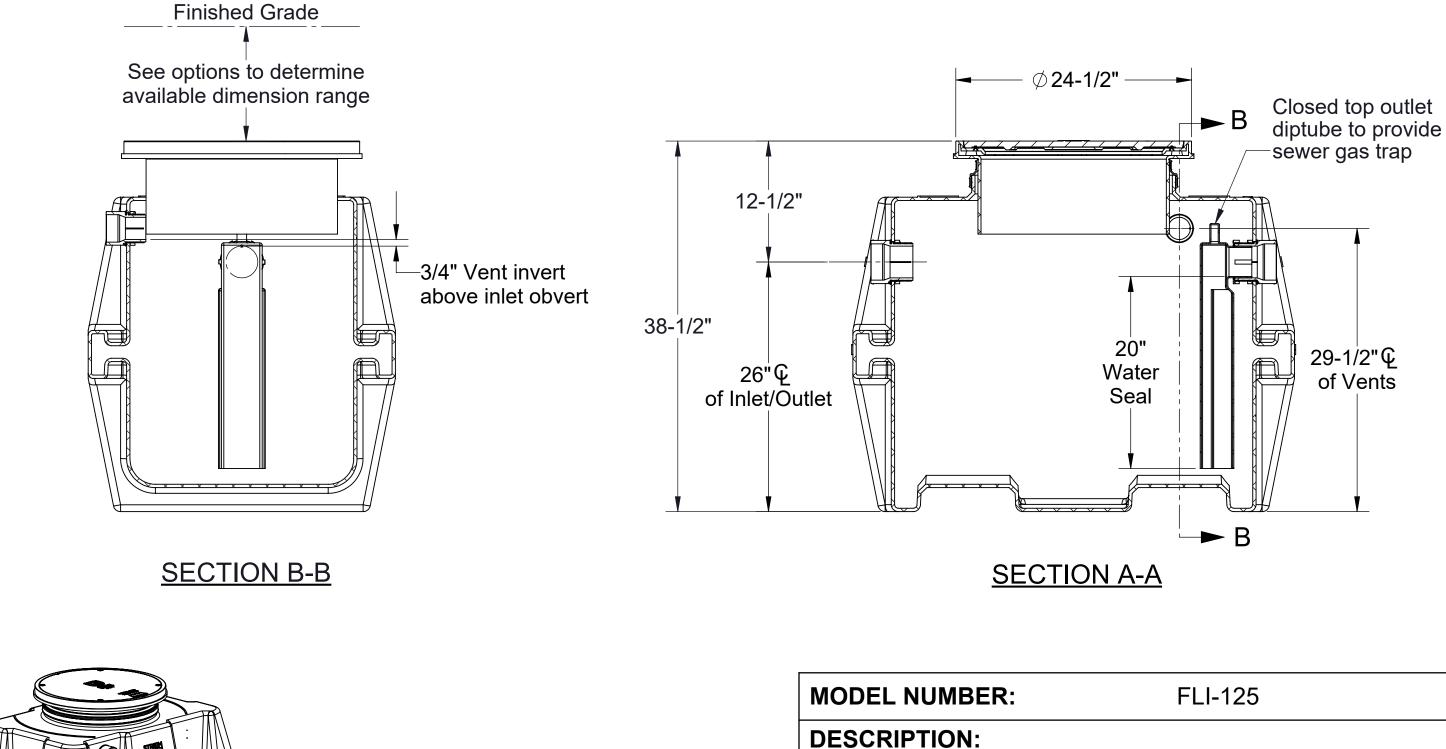

## **SPECIFICATIONS**

- 4" Plain End inlet/outlet, 3" Plain End vents, C24-H cover standard. 1.
- Liquid capacity: 110 gallons (14.7 cu.ft.). 2.

- Solids capacity: 11 gallons.
  Flammable liquid capacity: 93 gallons.
  Unit weight w/ standard cover: 120 lbs.; w/ cast iron cover: 180 lbs.
- 6. Maximum operating temperature 140 °F continuous.

## **NOTES**

- 1. For gravity drainage applications only.
- 2. Do not use for pressure applications.
- Cover placement allows full access to tank for proper maintenance. 3.
- Narrow footprint allows clearance through doorways and down stairs. 4.
- 5. Outlet diptube is removable to inspect/clean piping.

## **ENGINEER SPECIFICATION GUIDE**

Striem flammable liquid interceptor model FLI-125 shall be lifetime guaranteed and made in the USA. Interceptor shall be constructed of polyethylene. Interceptor shall be manufactured for above- or below-grade installation. Field-adjustable riser system is available as an option to bring manhole cover to grade. Interceptor liquid holding capacity shall be 110 gallons and flammable liquid capacity shall be 93 gallons. Solids capacity shall be 11 gallons. Cover shall provide water/gas-tight seal and have a maximum 16,000 lbs. load capacity.