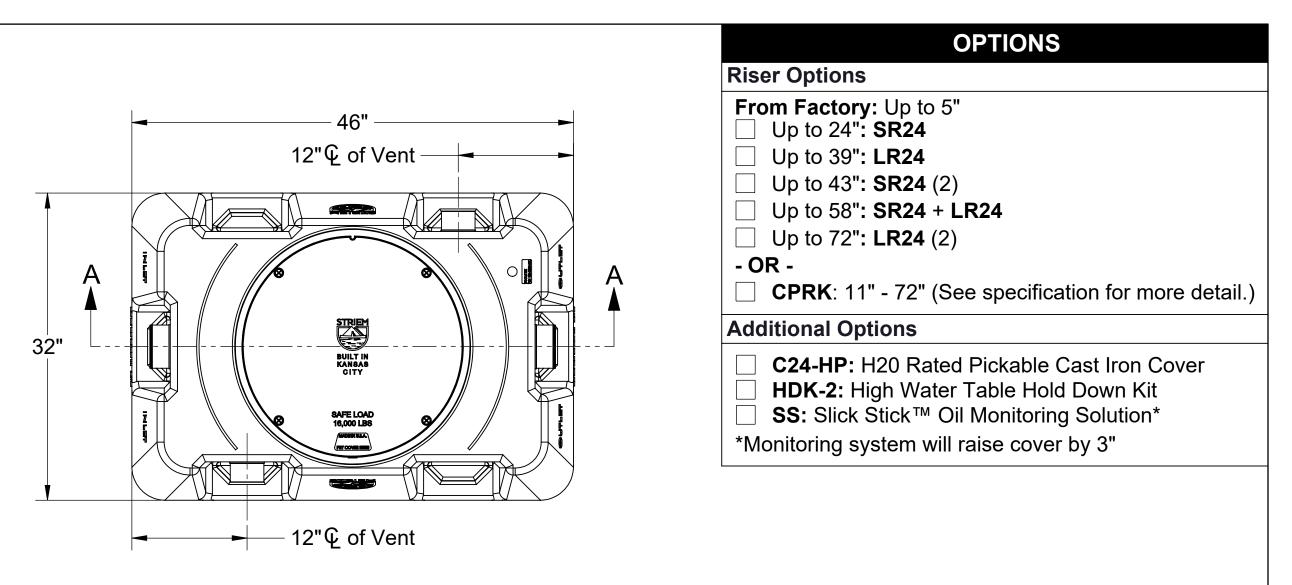

## **SPECIFICATIONS**

- 4" Plain End inlet/outlet, 3" Plain End vents, C24-H cover standard. 1.
- Liquid capacity: 110 gallons (14.7 cu.ft.). 2.

- Solids capacity: 11 gallons.
  Flammable liquid capacity: 93 gallons.
  Unit weight w/ standard cover: 120 lbs.; w/ cast iron cover: 180 lbs.
- 6. Maximum operating temperature 140 °F continuous.

## **NOTES**

- 1. For gravity drainage applications only.
- 2. Do not use for pressure applications.
- Cover placement allows full access to tank for proper maintenance. 3.
- Narrow footprint allows clearance through doorways and down stairs. 4.
- 5. Outlet diptube is removable to inspect/clean piping.