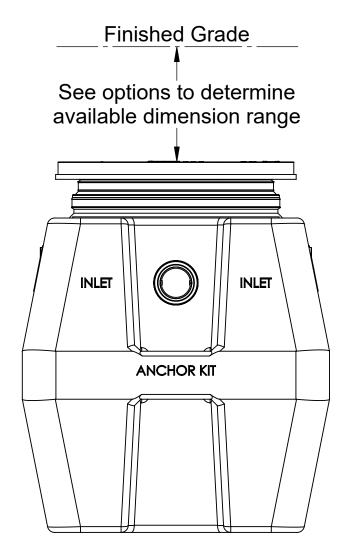

## **SPECIFICATIONS**

- 4" Plain End inlet/outlet, 2" Plain End vents standard. 1.
- Liquid holding capacity: 110 Gallons. 2.
- Unit weight: 120 lbs. 3.
- 4. Maximum operating temperature 140°F continuous.

## **NOTES**

- For gravity drainage applications only. 1.
- 2. Do not use for pressure applications.
- 3. Cover placement allows full access to tank for proper maintenance.
- 4. Diptube is removable to inspect/clean piping.