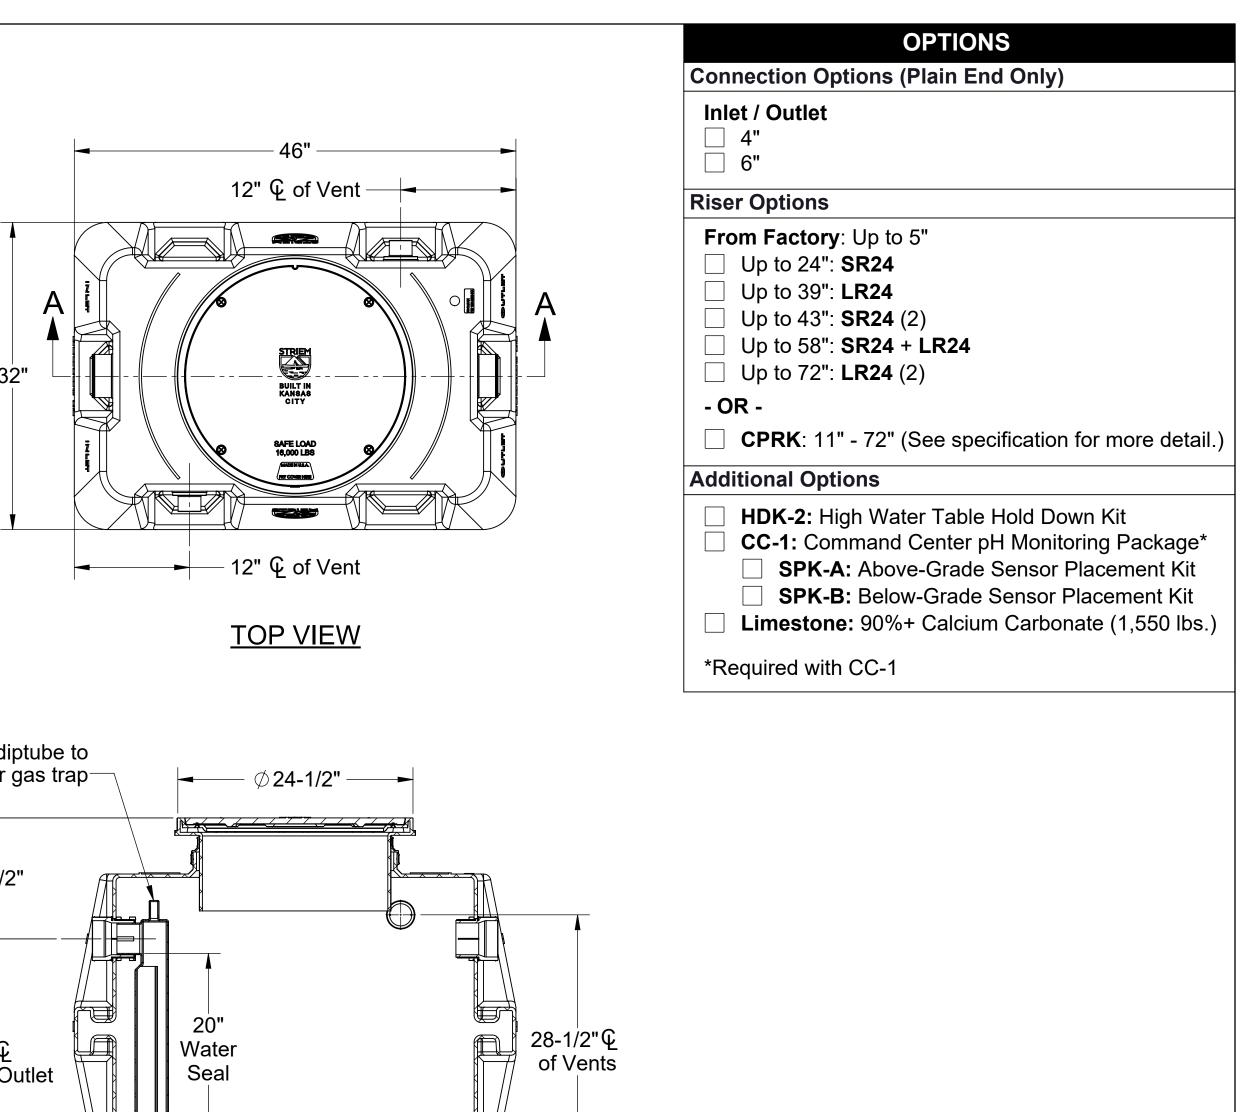

## **SPECIFICATIONS**

- 4" Plain End inlet/outlet, 2" Plain End vents standard. 1.
- Liquid holding capacity: 110 Gallons. 2.
- Unit weight: 120 lbs. 3.
- 4. Maximum operating temperature 140°F continuous.

## **NOTES**

- For gravity drainage applications only. 1.
- 2. Do not use for pressure applications.
- 3. Cover placement allows full access to tank for proper maintenance.
- 4. Diptube is removable to inspect/clean piping.

## **ENGINEER SPECIFICATION GUIDE**

Striem neutralization tank model LB-125 shall be lifetime guaranteed and made in the USA. Tank shall be constructed of polyethylene. Tank shall be manufactured for above- or below-grade installation. Field-adjustable riser system is available as an option to bring manhole cover to grade. Tank liquid holding capacity shall be 110 gallons. Cover shall provide water/gas-tight seal and have a maximum 16,000 lbs. load capacity.