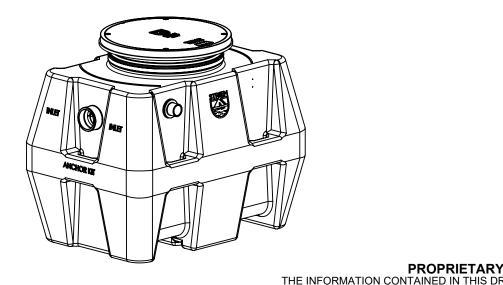

## **SPECIFICATIONS**

- 4" Plain End inlet/outlet, 2" Plain End vents standard. 1.
- Liquid holding capacity: 110 Gallons. 2.
- Unit weight: 120 lbs. 3.
- 4. Maximum operating temperature 140°F continuous.

## **NOTES**

- For gravity drainage applications only. 1.
- 2. Do not use for pressure applications.
- 3. Cover placement allows full access to tank for proper maintenance.
- 4. Diptube is removable to inspect/clean piping.