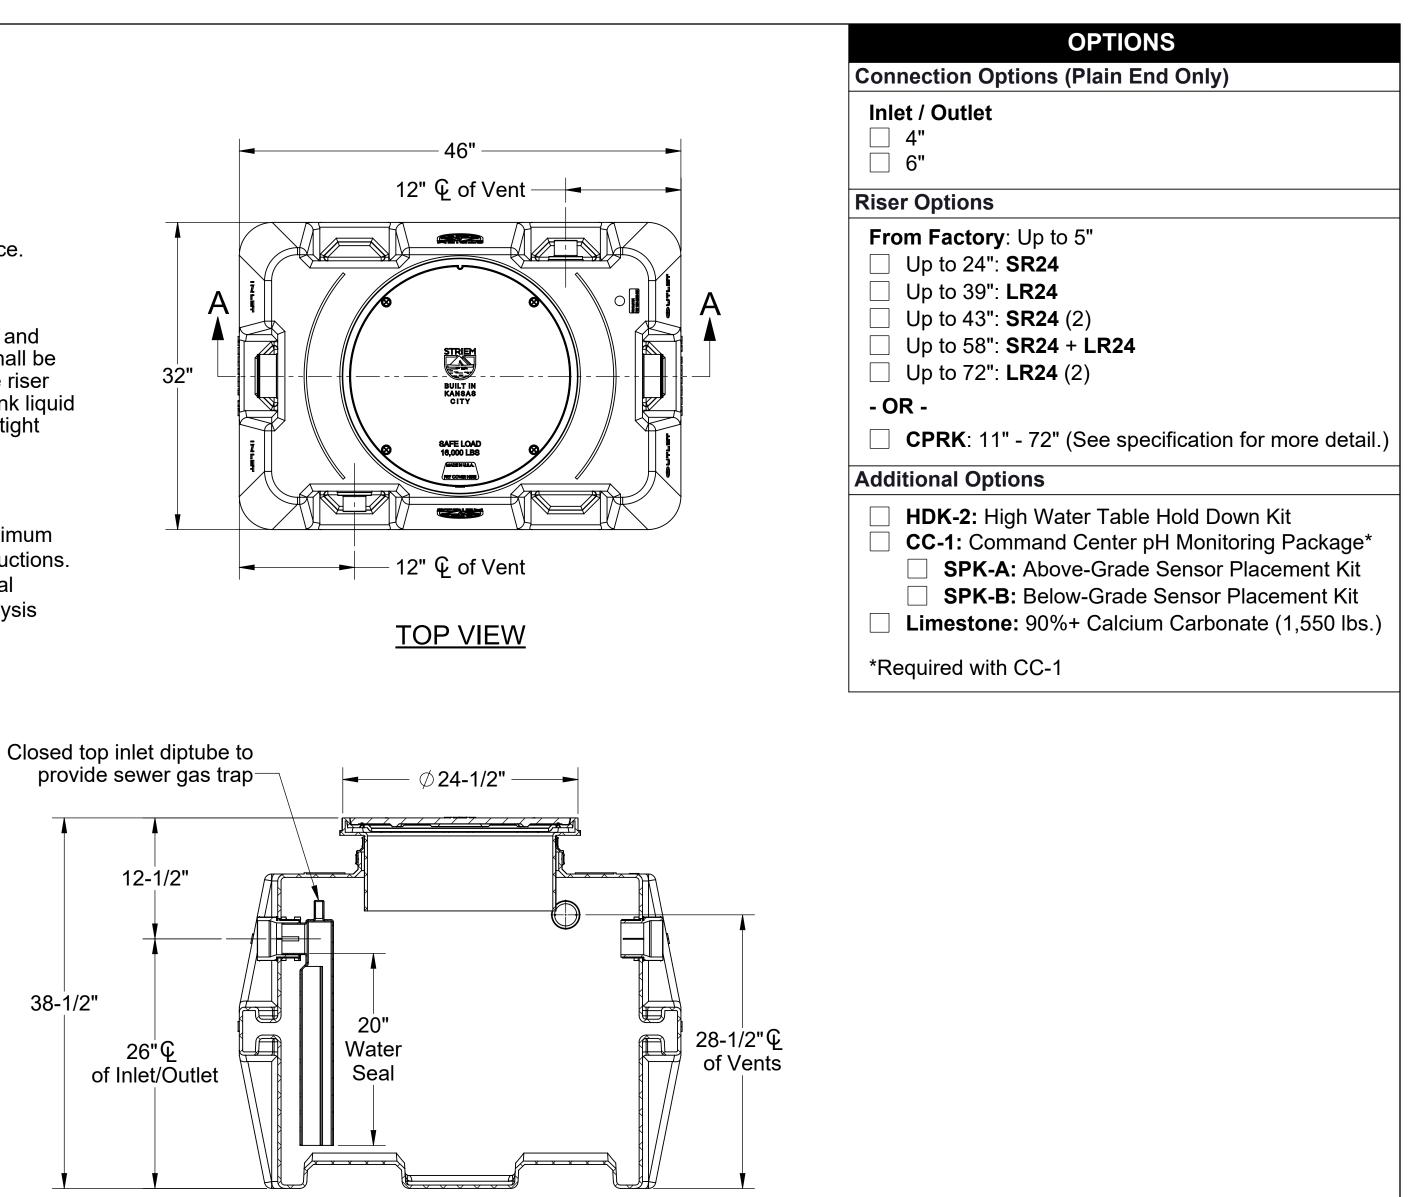

## **SPECIFICATIONS**

- 4" Plain End inlet/outlet, 2" Plain End vents standard. 1.
- Liquid holding capacity: 110 Gallons. 2.
- Unit weight: 120 lbs. 3.
- 4. Maximum operating temperature 140°F continuous.

## **NOTES**

- For gravity drainage applications only. 1.
- 2. Do not use for pressure applications.
- 3. Cover placement allows full access to tank for proper maintenance.
- 4. Diptube is removable to inspect/clean piping.

## **ENGINEER SPECIFICATION GUIDE**

Striem neutralization tank model LB-125 shall be lifetime guaranteed and made in the USA. Tank shall be constructed of polyethylene. Tank shall be manufactured for above- or below-grade installation. Field-adjustable riser system is available as an option to bring manhole cover to grade. Tank liquid holding capacity shall be 110 gallons. Cover shall provide water/gas-tight seal and have a maximum 16,000 lbs. load capacity.