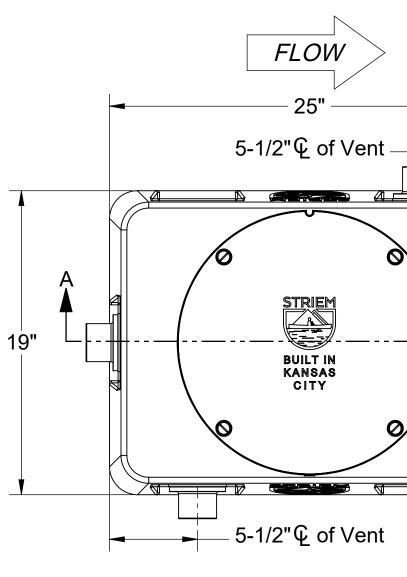

## **SPECIFICATIONS**

- 1. 2" Plain End inlet/outlet, 2" Plain End vents.
- 2. Liquid holding capacity: 15 Gallons.
- 3. Unit weight: 30 lbs.
- 4. Cover rated at 450 lbs. when unit is installed above-grade and 2,500 lbs. when buried with SR16 riser.
- 5. Maximum operating temperature 140°F continuous.

## **NOTES**

- 1. For gravity drainage applications only.
- 2. Do not use for pressure applications.
- 3. Cover placement allows full access to tank for proper maintenance.
- 4. Diptube is removable to inspect/clean piping.
- 5. For above- or below-grade installation.

## **ENGINEER SPECIFICATION GUIDE**

Striem Lab Basin<sup>™</sup> neutralization tank model LB-15 shall be lifetime guaranteed and made in the USA. It shall be constructed of polyethylene with 3/8" nominal wall thickness. Tank shall be manufactured for above- or below-grade installation. Field-adjustable riser system is available as an option to bring cover to grade. Tank liquid holding capacity shall be 15 gallons. Cover shall provide water/gas-tight seal and have a maximum 450 lbs. load capacity when unit is installed above-grade, and 2,500 lbs. when buried with SR16 riser.