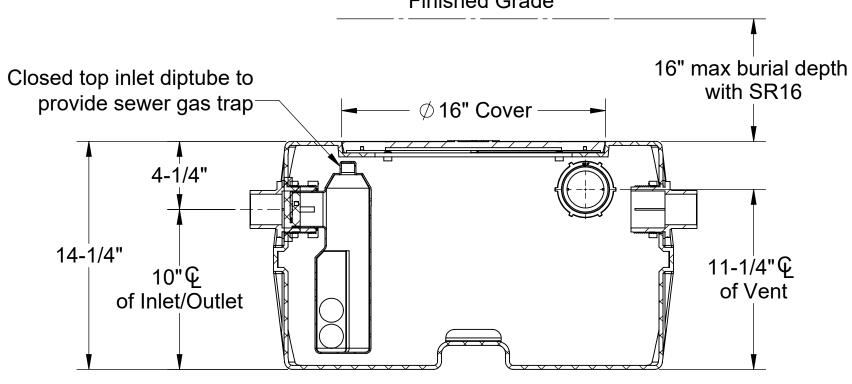

## **SPECIFICATIONS**

- 1. 2" Plain End inlet/outlet, 2" Plain End vents.
- 2. Liquid holding capacity: 15 Gallons.
- 3. Unit weight: 30 lbs.
- 4. Cover rated at 450 lbs. when unit is installed above-grade and 2,500 lbs. when buried with SR16 riser.
- 5. Maximum operating temperature 140°F continuous.

## **NOTES**

- 1. For gravity drainage applications only.
- 2. Do not use for pressure applications.
- 3. Cover placement allows full access to tank for proper maintenance.
- 4. Diptube is removable to inspect/clean piping.
- 5. For above- or below-grade installation.

## **ENGINEER SPECIFICATION GUIDE**

Striem Lab Basin<sup>™</sup> neutralization tank model LB-15 shall be lifetime guaranteed and made in the USA. It shall be constructed of polyethylene with 3/8" nominal wall thickness. Tank shall be manufactured for above- or below-grade installation. Field-adjustable riser system is available as an option to bring cover to grade. Tank liquid holding capacity shall be 15 gallons. Cover shall provide water/gas-tight seal and have a maximum 450 lbs. load capacity when unit is installed above-grade, and 2,500 lbs. when buried with SR16 riser.

PO IS NON-CANCELABLE

TOP VIEW

Finished Grade

SECTION A-A

| ORDER IS NON-RETURNABLE                                                                                                                                                                                                |                   |
|------------------------------------------------------------------------------------------------------------------------------------------------------------------------------------------------------------------------|-------------------|
| Signature of Approval:                                                                                                                                                                                                 | MODEL NUMBER:     |
| Company:                                                                                                                                                                                                               | DESCRIPTION:      |
| Date of Approval:                                                                                                                                                                                                      |                   |
| Specifying Engineer:                                                                                                                                                                                                   | CHEMICA           |
| Engineering Firm:                                                                                                                                                                                                      |                   |
| PROPRIETARY AND CONFIDENTIAL<br>THE INFORMATION CONTAINED IN THIS DRAWING IS THE SOLE PROPERTY OF STRIEM, LLC.<br>ANY REPRODUCTION IN PART OR AS A WHOLE WITHOUT THE WRITTEN PERMISSION OF STRIEM, LLC. IS PROHIBITED. | DWG BY: ENG DATE: |