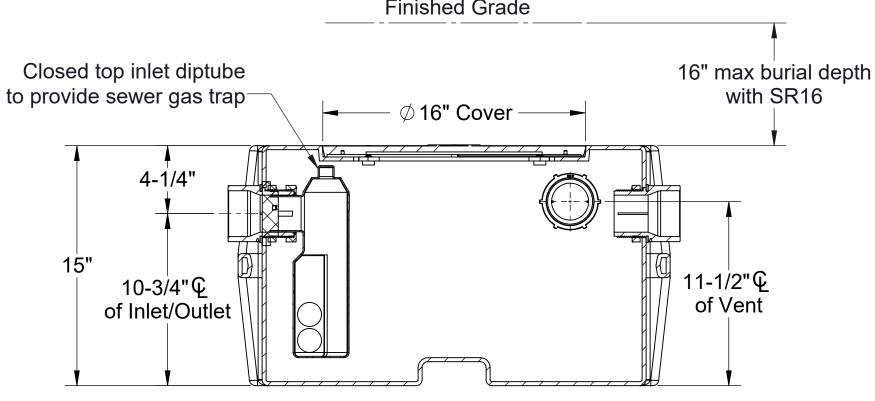

## **SPECIFICATIONS**

- 1. 3" Plain End inlet/outlet, 2" Plain End vents.
- 2. Liquid holding capacity: 21 Gallons.
- 3. Unit weight: 32 lbs.
- 4. Cover rated at 450 lbs. when unit is installed above-grade and 2,500 lbs. when buried with SR16 riser.
- 5. Maximum operating temperature 140°F continuous.

## **NOTES**

- 1. For gravity drainage applications only.
- 2. Do not use for pressure applications.
- 3. Cover placement allows full access to tank for proper maintenance.
- 4. Diptube is removable to inspect/clean piping.
- 5. For above- or below-grade installation.

## **ENGINEER SPECIFICATION GUIDE**

Striem Lab Basin<sup>™</sup> neutralization tank model LB-25 shall be lifetime guaranteed and made in the USA. It shall be constructed of polyethylene with 3/8" nominal wall thickness. Tank shall be manufactured for above- or below-grade installation. Field-adjustable riser system is available as an option to bring cover to grade. Tank liquid holding capacity shall be 21 gallons. Cover shall provide water/gas-tight seal and have a maximum 450 lbs. load capacity when unit is installed above-grade, and 2,500 lbs. when buried with SR16 riser.

PO IS NON-CANCELABLE ORDER IS NON-RETURNABLE

TOP VIEW

Finished Grade

**SECTION A-A** 

| Signature of Approval                                                                                                                                                                                                                       |                   |
|---------------------------------------------------------------------------------------------------------------------------------------------------------------------------------------------------------------------------------------------|-------------------|
| Signature of Approval:                                                                                                                                                                                                                      | MODEL NUMBER:     |
| Company:                                                                                                                                                                                                                                    | DESCRIPTION:      |
| Date of Approval:                                                                                                                                                                                                                           |                   |
| Specifying Engineer:                                                                                                                                                                                                                        | LAB BASIN SER     |
| Engineering Firm:                                                                                                                                                                                                                           | CHEMICAL          |
| <b>PROPRIETARY AND CONFIDENTIAL</b><br>THE INFORMATION CONTAINED IN THIS DRAWING IS THE SOLE PROPERTY OF <b>STRIEM, LLC.</b><br>ANY REPRODUCTION IN PART OR AS A WHOLE WITHOUT THE WRITTEN PERMISSION OF <b>STRIEM, LLC.</b> IS PROHIBITED. | DWG BY: ENG DATE: |