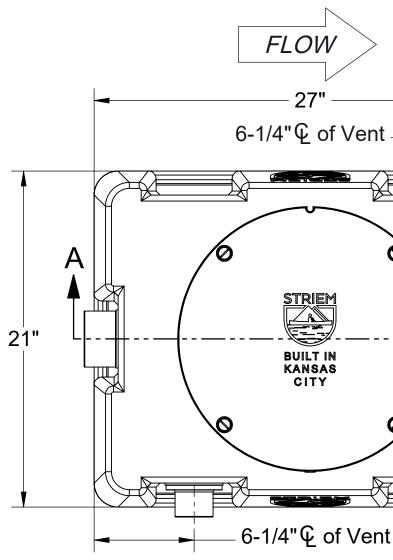

## **SPECIFICATIONS**

- 1. 3" Plain End inlet/outlet, 2" Plain End vents.
- 2. Liquid holding capacity: 21 Gallons.
- 3. Unit weight: 32 lbs.
- 4. Cover rated at 450 lbs. when unit is installed above-grade and 2,500 lbs. when buried with SR16 riser.
- 5. Maximum operating temperature 140°F continuous.

## **NOTES**

- 1. For gravity drainage applications only.
- 2. Do not use for pressure applications.
- 3. Cover placement allows full access to tank for proper maintenance.
- 4. Diptube is removable to inspect/clean piping.
- 5. For above- or below-grade installation.

## **ENGINEER SPECIFICATION GUIDE**

Striem Lab Basin<sup>™</sup> neutralization tank model LB-25 shall be lifetime guaranteed and made in the USA. It shall be constructed of polyethylene with 3/8" nominal wall thickness. Tank shall be manufactured for above- or below-grade installation. Field-adjustable riser system is available as an option to bring cover to grade. Tank liquid holding capacity shall be 21 gallons. Cover shall provide water/gas-tight seal and have a maximum 450 lbs. load capacity when unit is installed above-grade, and 2,500 lbs. when buried with SR16 riser.

PO IS NON-CANCELABLE ORDER IS NON-RETURNABLE

TOP VIEW

Finished Grade

**SECTION A-A** 

| Signature of Approval                                                                                                                                                                                                                       |                   |
|---------------------------------------------------------------------------------------------------------------------------------------------------------------------------------------------------------------------------------------------|-------------------|
| Signature of Approval:                                                                                                                                                                                                                      | MODEL NUMBER:     |
| Company:                                                                                                                                                                                                                                    | DESCRIPTION:      |
| Date of Approval:                                                                                                                                                                                                                           |                   |
| Specifying Engineer:                                                                                                                                                                                                                        | LAB BASIN SER     |
| Engineering Firm:                                                                                                                                                                                                                           | CHEMICAL          |
| <b>PROPRIETARY AND CONFIDENTIAL</b><br>THE INFORMATION CONTAINED IN THIS DRAWING IS THE SOLE PROPERTY OF <b>STRIEM, LLC.</b><br>ANY REPRODUCTION IN PART OR AS A WHOLE WITHOUT THE WRITTEN PERMISSION OF <b>STRIEM, LLC.</b> IS PROHIBITED. | DWG BY: ENG DATE: |