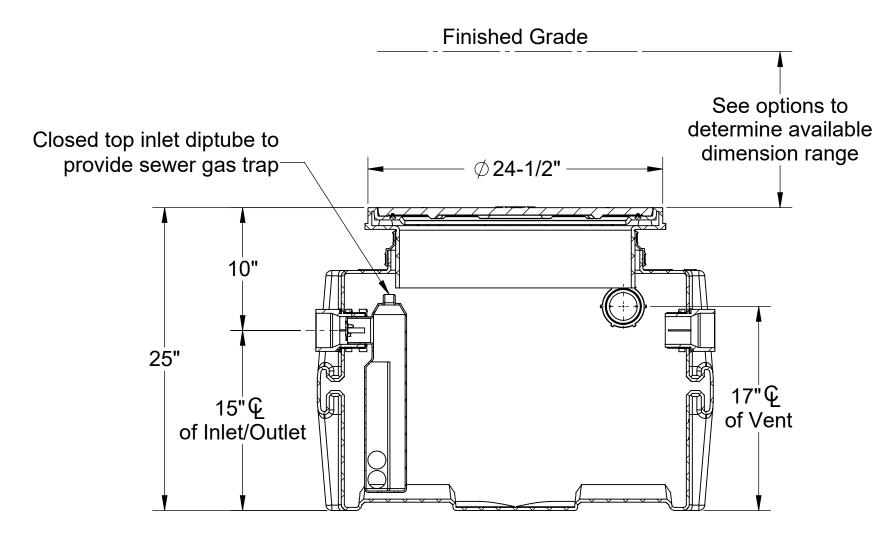

## **SECTION A-A**

**DWG BY:** 

**ENG** 

#### **SPECIFICATIONS**

- 1. 3" Plain End inlet/outlet, 2" Plain vents.
- 2. Liquid holding capacity: 38 Gallons.
- 3. Unit weight: 77 lbs.
- 4. Composite cover: 2,000 lbs. capacity.
- 5. Maximum operating temperature 140°F continuous.

#### **NOTES**

- 1. For gravity drainage applications only.
- 2. Do not use for pressure applications.
- Cover placement allows full access to tank for proper maintenance.
- 4. Diptube is removable to inspect/clean piping.
- 5. For above- or below-grade installation.