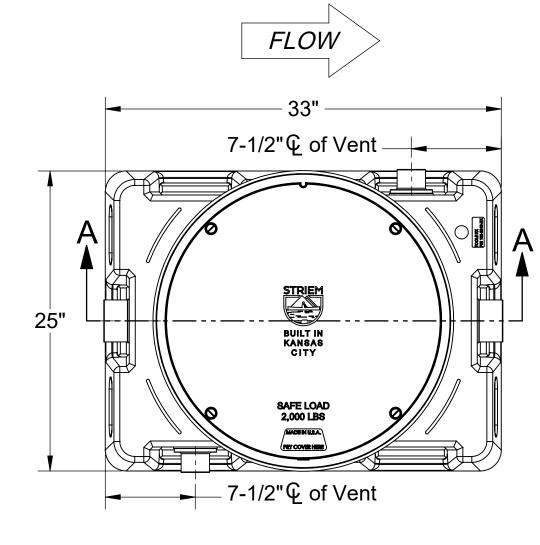

**TOP VIEW** 

#### **SPECIFICATIONS**

- 1. 3" Plain End inlet/outlet, 2" Plain vents.
- 2. Liquid holding capacity: 38 Gallons.
- 3. Unit weight: 77 lbs.
- 4. Composite cover: 2,000 lbs. capacity.
- 5. Maximum operating temperature 140°F continuous.

#### **NOTES**

- 1. For gravity drainage applications only.
- 2. Do not use for pressure applications.
- Cover placement allows full access to tank for proper maintenance.
- 4. Diptube is removable to inspect/clean piping.
- 5. For above- or below-grade installation.