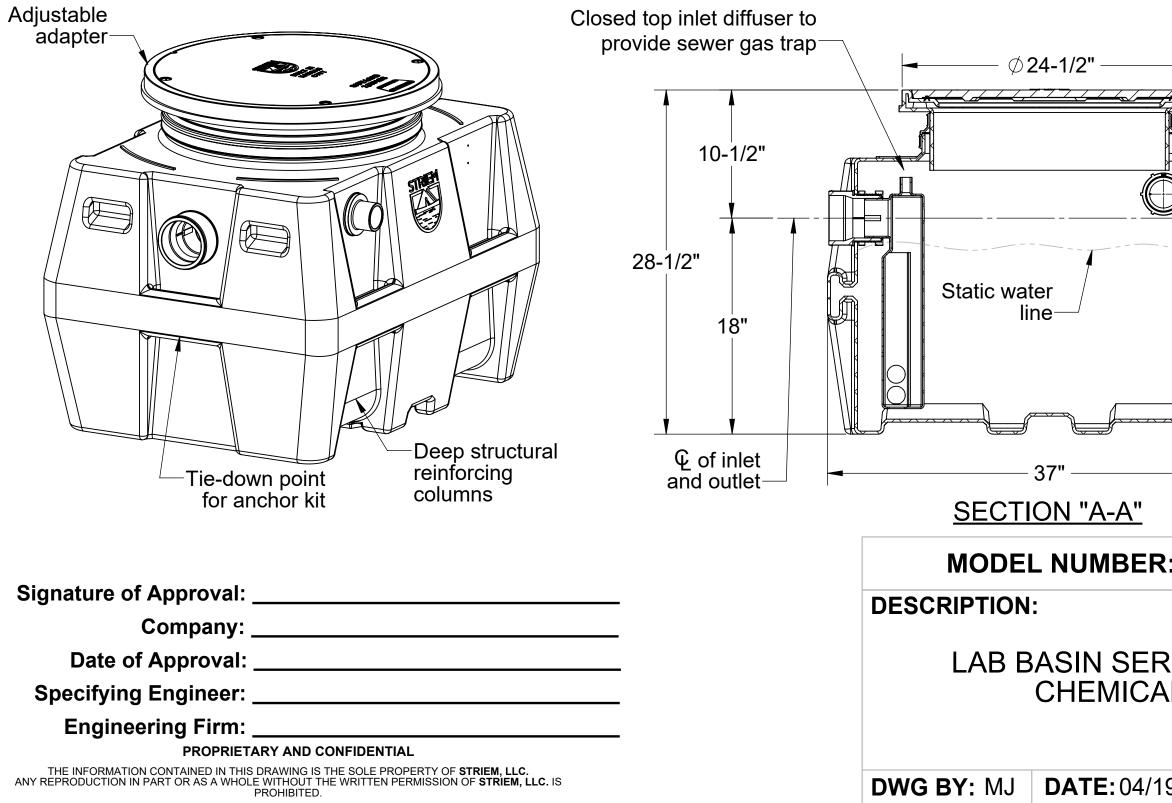

## **SPECIFICATIONS**

- 1. Liquid holding capacity: 57 Gallons
- 2. Unit weight w/std. cover: 92 Pounds
- 3. Composite cover: 2,000 lb capacity (standard).
- 4. Maximum operating temperature 140°F continuous.

## <u>NOTES</u>

- 1. For gravity drainage applications only. Do not use for pressure applications.
- 2. 3/8" thick seamless medium density polyethylene walls.
- 3. Unit supplied with built-in adapter(s) for up to 2" of adjustability. Additional riser(s) available for deeper burial depth.
- 4. Cover placement allows full access to tank for proper maintenance.
- 5. Engineered inlet diffuser is removable to inspect/clean piping.
- 6. For on the-floor or buried applications.

## ENGINEER SPECIFICATION GUIDE

Striem Lab Basin<sup>™</sup> neutralization tank model LB-50 shall be lifetime guaranteed and Made in USA of seamless, rotationally-molded polyethylene with minimum 3/8" uniform wall thickness. Tank shall be furnished with inlets, outlets, (2) vent connections, cover, riser system, monitoring equipment and other modifications per jobsite-specific conditions and per engineer's specification.

## THIRD PARTY STRUCTURAL ANALYSIS

The LB-50 has been structurally analyzed in accordance with the requirements of IBC 2012 and ASCE/SEI 7 for direct burial. The maximum burial depth and backfill material are specified in our installation instructions. The structural design has been reviewed and sealed by a professional engineer registered in the state of California. A sealed structural analysis report is available upon request.