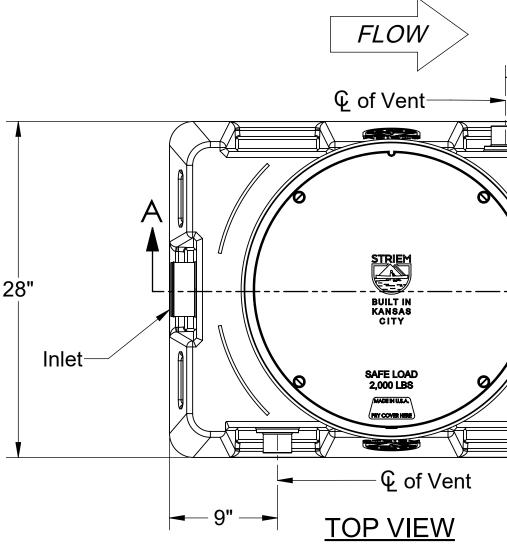

## **SPECIFICATIONS**

- 1. Liquid holding capacity: 57 Gallons
- 2. Unit weight w/std. cover: 92 Pounds
- 3. Composite cover: 2,000 lb capacity (standard).
- 4. Maximum operating temperature 140°F continuous.

## <u>NOTES</u>

- 1. For gravity drainage applications only. Do not use for pressure applications.
- 2. 3/8" thick seamless medium density polyethylene walls.
- 3. Unit supplied with built-in adapter(s) for up to 2" of adjustability. Additional riser(s) available for deeper burial depth.
- 4. Cover placement allows full access to tank for proper maintenance.
- 5. Engineered inlet diffuser is removable to inspect/clean piping.
- 6. For on the-floor or buried applications.

## ENGINEER SPECIFICATION GUIDE

Striem Lab Basin<sup>™</sup> neutralization tank model LB-50 shall be lifetime guaranteed and Made in USA of seamless, rotationally-molded polyethylene with minimum 3/8" uniform wall thickness. Tank shall be furnished with inlets, outlets, (2) vent connections, cover, riser system, monitoring equipment and other modifications per jobsite-specific conditions and per engineer's specification.