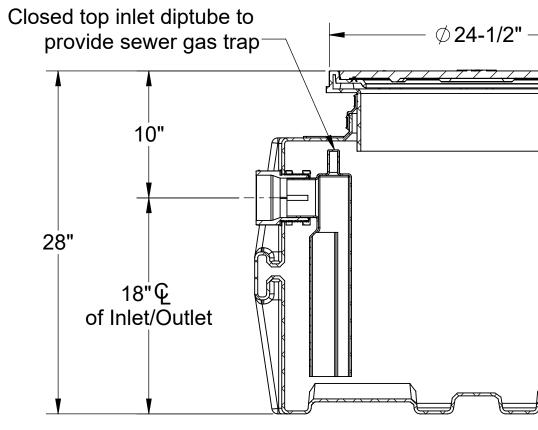

## **SPECIFICATIONS**

- 1. 4" Plain End inlet/outlet, 2" Plain End vents.
- 2. Liquid holding capacity: 57 Gallons.
- 3. Unit weight: 92 lbs.
- 4. Composite cover: 2,000 lbs. capacity (standard).
- 5. Maximum operating temperature 140 °F continuous.

## <u>NOTES</u>

- 1. For gravity drainage applications only.
- 2. Do not use for pressure applications.
- 3. Cover placement allows full access to tank for proper maintenance.
- 4. Diptube is removable to inspect/clean piping.
- 5. For above- or below-grade installation.

## **ENGINEER SPECIFICATION GUIDE**

Striem Lab Basin<sup>™</sup> neutralization tank model LB-50 shall be lifetime guaranteed and made in the USA. It shall be constructed of polyethylene with 3/8" nominal wall thickness. Tank shall be manufactured for above- or below-grade installation. Field-adjustable riser system is available as an option to bring cover to grade. Tank liquid holding capacity shall be 57 gallons. Cover shall provide water/gas-tight seal and have a maximum 2,000 lbs. load capacity.