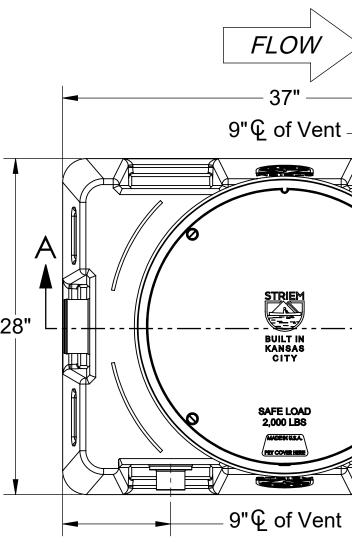

## **SPECIFICATIONS**

- 1. 4" Plain End inlet/outlet, 2" Plain End vents.
- 2. Liquid holding capacity: 57 Gallons.
- 3. Unit weight: 92 lbs.
- 4. Composite cover: 2,000 lbs. capacity (standard).
- 5. Maximum operating temperature 140 °F continuous.

## <u>NOTES</u>

- 1. For gravity drainage applications only.
- 2. Do not use for pressure applications.
- 3. Cover placement allows full access to tank for proper maintenance.
- 4. Diptube is removable to inspect/clean piping.
- 5. For above- or below-grade installation.

## **ENGINEER SPECIFICATION GUIDE**

Striem Lab Basin<sup>™</sup> neutralization tank model LB-50 shall be lifetime guaranteed and made in the USA. It shall be constructed of polyethylene with 3/8" nominal wall thickness. Tank shall be manufactured for above- or below-grade installation. Field-adjustable riser system is available as an option to bring cover to grade. Tank liquid holding capacity shall be 57 gallons. Cover shall provide water/gas-tight seal and have a maximum 2,000 lbs. load capacity.