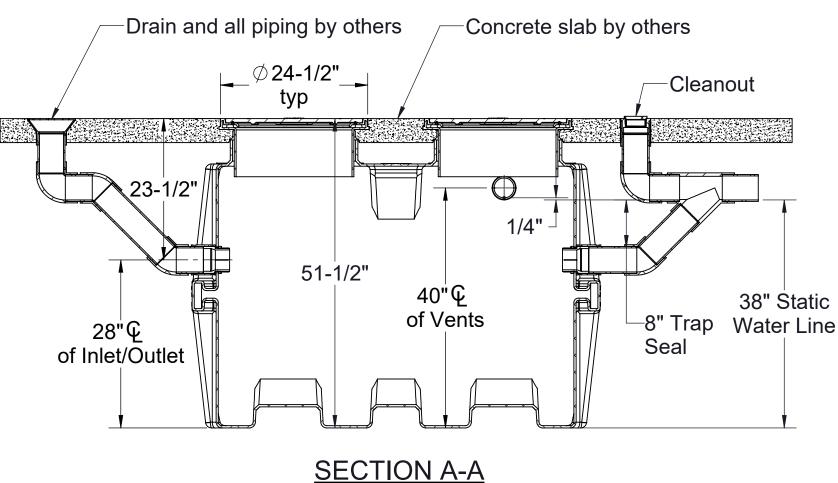

## **SPECIFICATIONS**

- 4" Plain End inlet/outlet, 4" Plain End vents, C24-H covers standard.
- Max flow rate: 100 GPM. 2.
- Liquid capacity: 250 gallons (33.4 cu. ft.) 3.
- 4. Oil capacity: 50 gallons.
- Solids capacity: 160 gallons. 5.
- 6. Unit weight w/ standard covers: 225 lbs.; w/ cast iron covers: 345 lbs.
- 7. Maximum operating temperature 140°F continuous.

## NOTES

- For gravity drainage applications only.
- Do not use for pressure applications. 2.
- 3. Narrow footprint allows clearance through doorways and down stairs.
- 4. Cover placement allows full access to tank for proper maintenance.