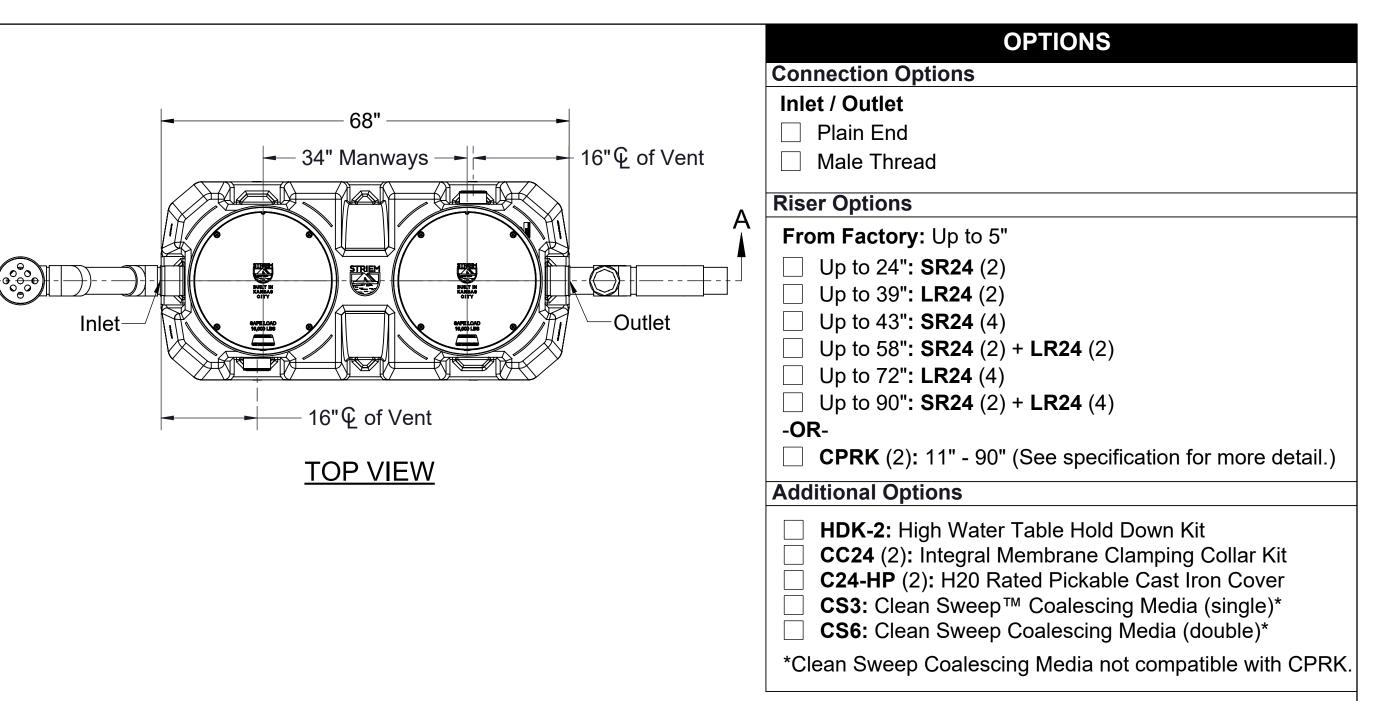

## **SPECIFICATIONS**

- 4" Plain End inlet/outlet, 4" Plain End vents, C24-H covers standard.
- Max flow rate: 100 GPM. 2.
- Liquid capacity: 250 gallons (33.4 cu. ft.) 3.
- 4. Oil capacity: 50 gallons.
- Solids capacity: 160 gallons. 5.
- 6. Unit weight w/ standard covers: 225 lbs.; w/ cast iron covers: 345 lbs.
- 7. Maximum operating temperature 140°F continuous.

## NOTES

- For gravity drainage applications only.
- Do not use for pressure applications. 2.
- 3. Narrow footprint allows clearance through doorways and down stairs.
- 4. Cover placement allows full access to tank for proper maintenance.