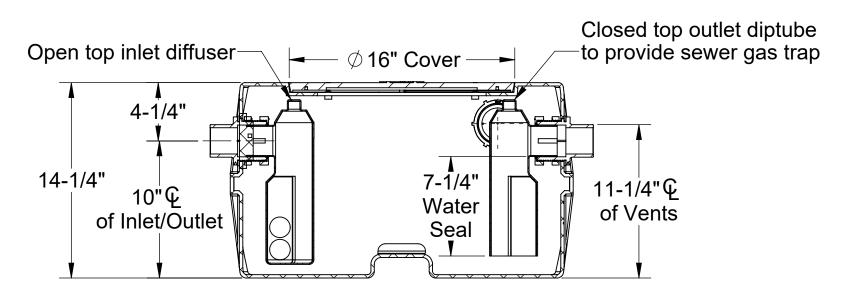

## **DIFFUSION FLOW TECHNOLOGY**

The inlet diffuser splits influent into three paths, creating laminar flow and utilizing the entire liquid volume of the tank for efficient oil separation. The calibrated openings greatly reduce influent turbulence. The influent enters the main chamber without disturbing the existing oil or sand layers. The bottom of the outlet diptube allows only effluent that is free of oil to exit the tank.