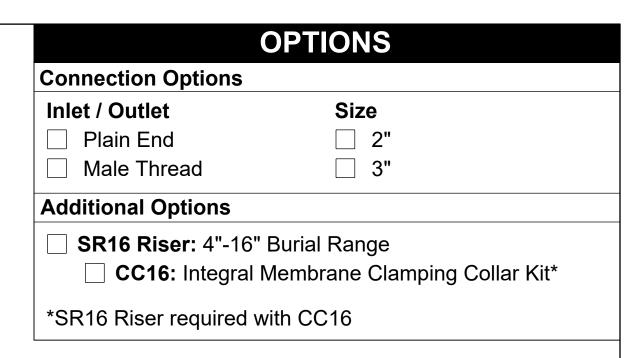

## **ENGINEER SPECIFICATION GUIDE**

Striem oil separator model OS-15 shall be lifetime guaranteed and made in the USA. Separator shall be constructed of polyethylene. Separator shall be manufactured for above- or below-grade installation. Field-adjustable riser system is available as an option to bring manhole cover to grade. Separator flow rate shall be 15 GPM. Separator liquid holding capacity shall be 15 gallons and oil capacity shall be 10 gallons. Solids capacity shall be 1 gallon. Cover shall provide water/gas-tight seal and have a maximum 450 lbs. load capacity when unit is installed above-grade, and 2,500 lbs. when buried with SR16 Riser.