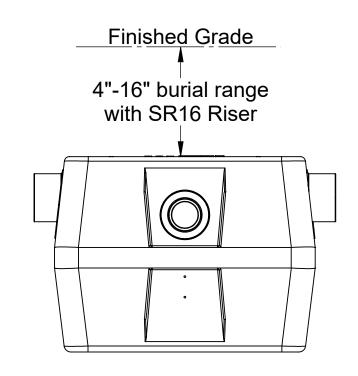

## **ENGINEER SPECIFICATION GUIDE**

Striem oil separator model OS-15 shall be lifetime guaranteed and made in the USA. Separator shall be constructed of polyethylene. Separator shall be manufactured for above- or below-grade installation. Field-adjustable riser system is available as an option to bring manhole cover to grade. Separator flow rate shall be 15 GPM. Separator liquid holding capacity shall be 15 gallons and oil capacity shall be 10 gallons. Solids capacity shall be 1 gallon. Cover shall provide water/gas-tight seal and have a maximum 450 lbs. load capacity when unit is installed above-grade, and 2,500 lbs. when buried with SR16 Riser.