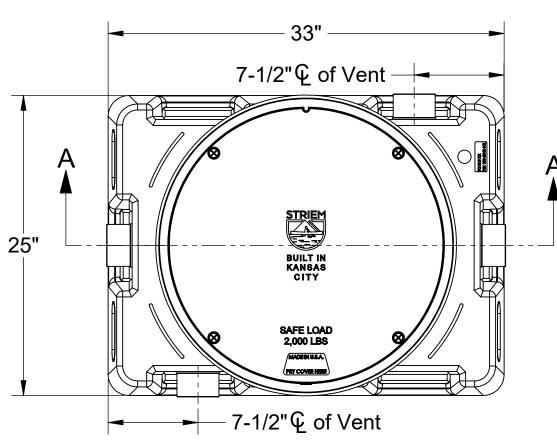

TOP VIEW

| OPTIONS                 |            |  |  |  |
|-------------------------|------------|--|--|--|
| Connection Options      |            |  |  |  |
| Inlet / Outlet          | Size       |  |  |  |
| Plain End               | 2"         |  |  |  |
| Male Thread             | 3"         |  |  |  |
|                         | <b>4</b> " |  |  |  |
| Riser Options           |            |  |  |  |
| From Factory: Up to 5"  |            |  |  |  |
| Up to 24" <b>: SR24</b> |            |  |  |  |
| Up to 39": LR24         |            |  |  |  |