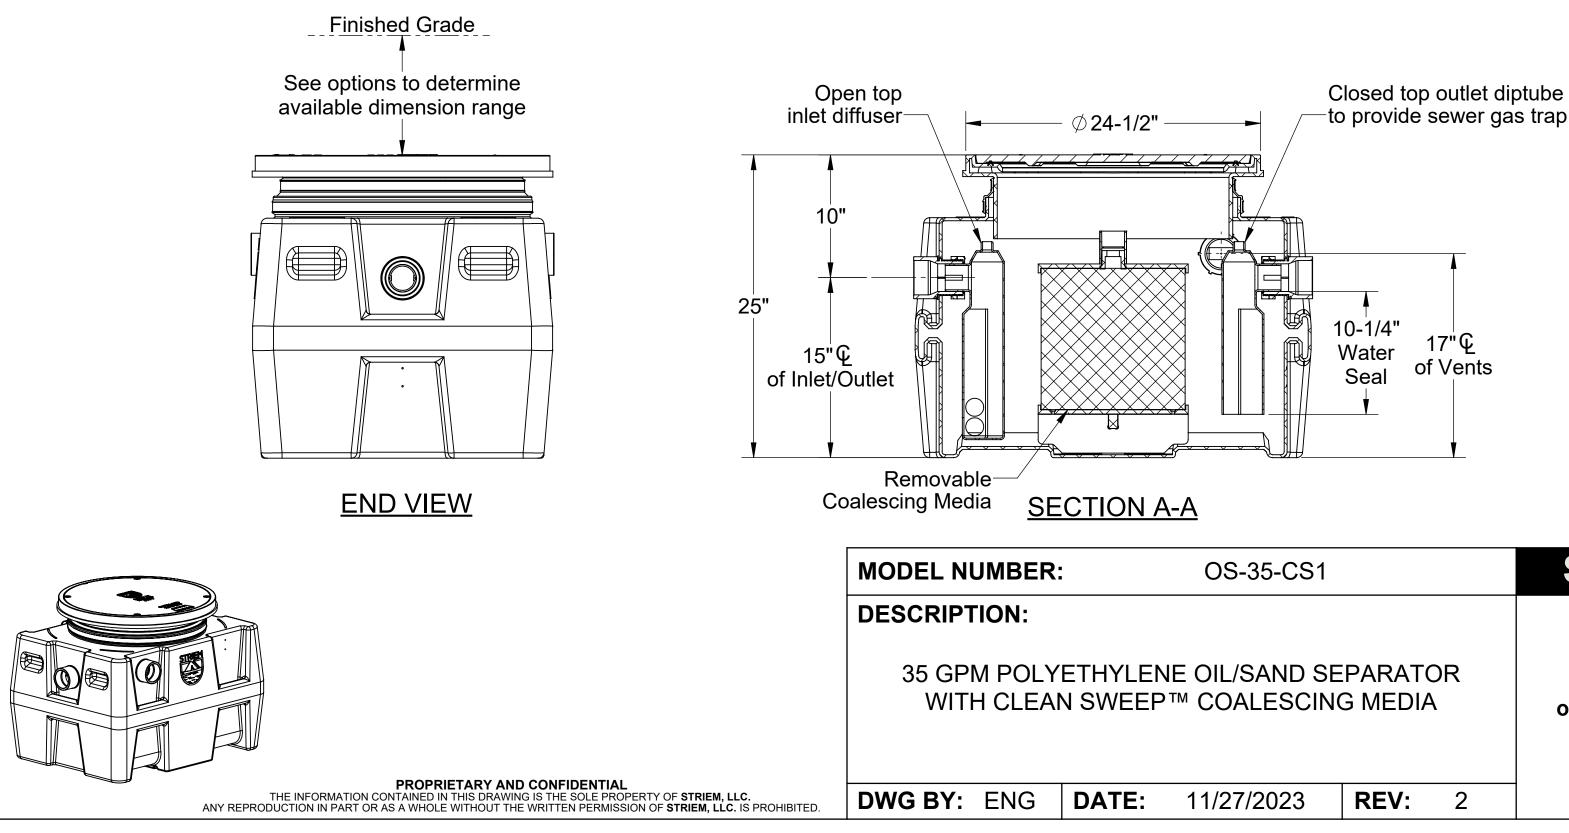

## **DIFFUSION FLOW TECHNOLOGY**

The inlet diffuser splits influent into three paths, creating laminar flow and utilizing the entire liquid volume of the tank for efficient oil separation. The calibrated openings greatly reduce influent turbulence. The influent enters the main chamber without disturbing the existing oil or sand layers. The bottom of the outlet diptube allows only effluent that is free of oil to exit the tank.

## **ENGINEER SPECIFICATION GUIDE**

Striem oil separator model OS-35-CS1 shall be lifetime guaranteed and made in the USA. Separator shall be constructed of polyethylene. Separator shall be manufactured for above- or below-grade installation. Field-adjustable riser system is available as an option to bring manhole cover to grade. Separator flow rate shall be 35 GPM. Separator liquid holding capacity shall be 38 gallons and oil capacity shall be 28 gallons. Solids capacity shall be 3 gallons. Cover shall provide water/gas-tight seal and have a maximum 2,000 lbs. load capacity.

## **NOTES**

- 1. For gravity drainage applications only.
- Do not use for pressure applications. 2.
- 3. Cover placement allows full access to tank for proper maintenance.
- 4. Handle of removable coalescing media may be extended using 1-1/2" PVC pipe by others.