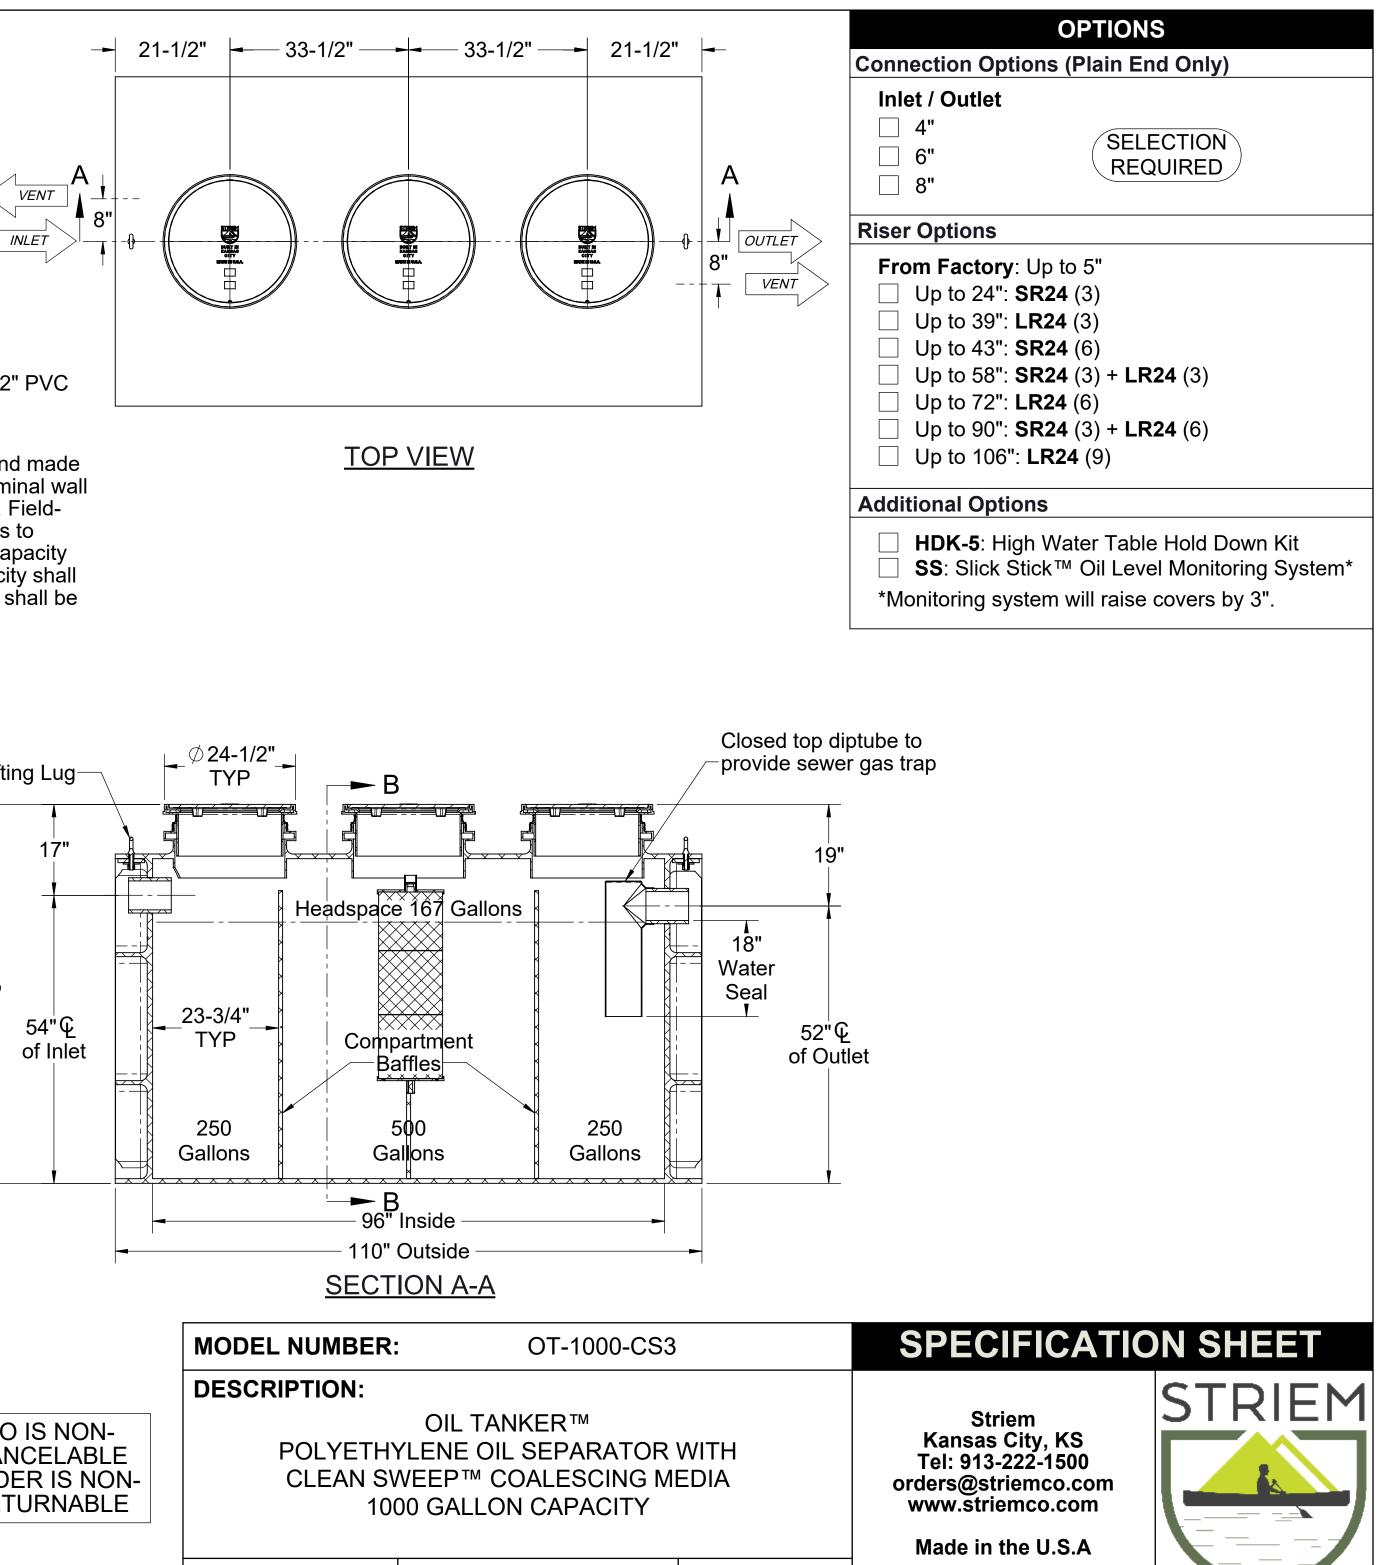

- effluent: 45 GPM.

- pipe by others.

## **ENGINEER SPECIFICATION GUIDE**

Striem oil separator model OT-1000-CS3 shall be lifetime guaranteed and made in the USA. Separator shall be constructed of polyethylene with 7/8" nominal wall thickness. Separator shall be manufactured for below-grade installation. Fieldadjustable riser system is available as an option to bring manhole covers to grade. Separator flow rate shall be 314 GPM. Separator liquid holding capacity shall be 1000 gallons and oil capacity shall be 370 gallons. Solids capacity shall be 239 gallons. Covers shall be H20 rated pickable cast iron. Separator shall be certified to IAPMO IGC 183-2016 and carry a UPC listing.