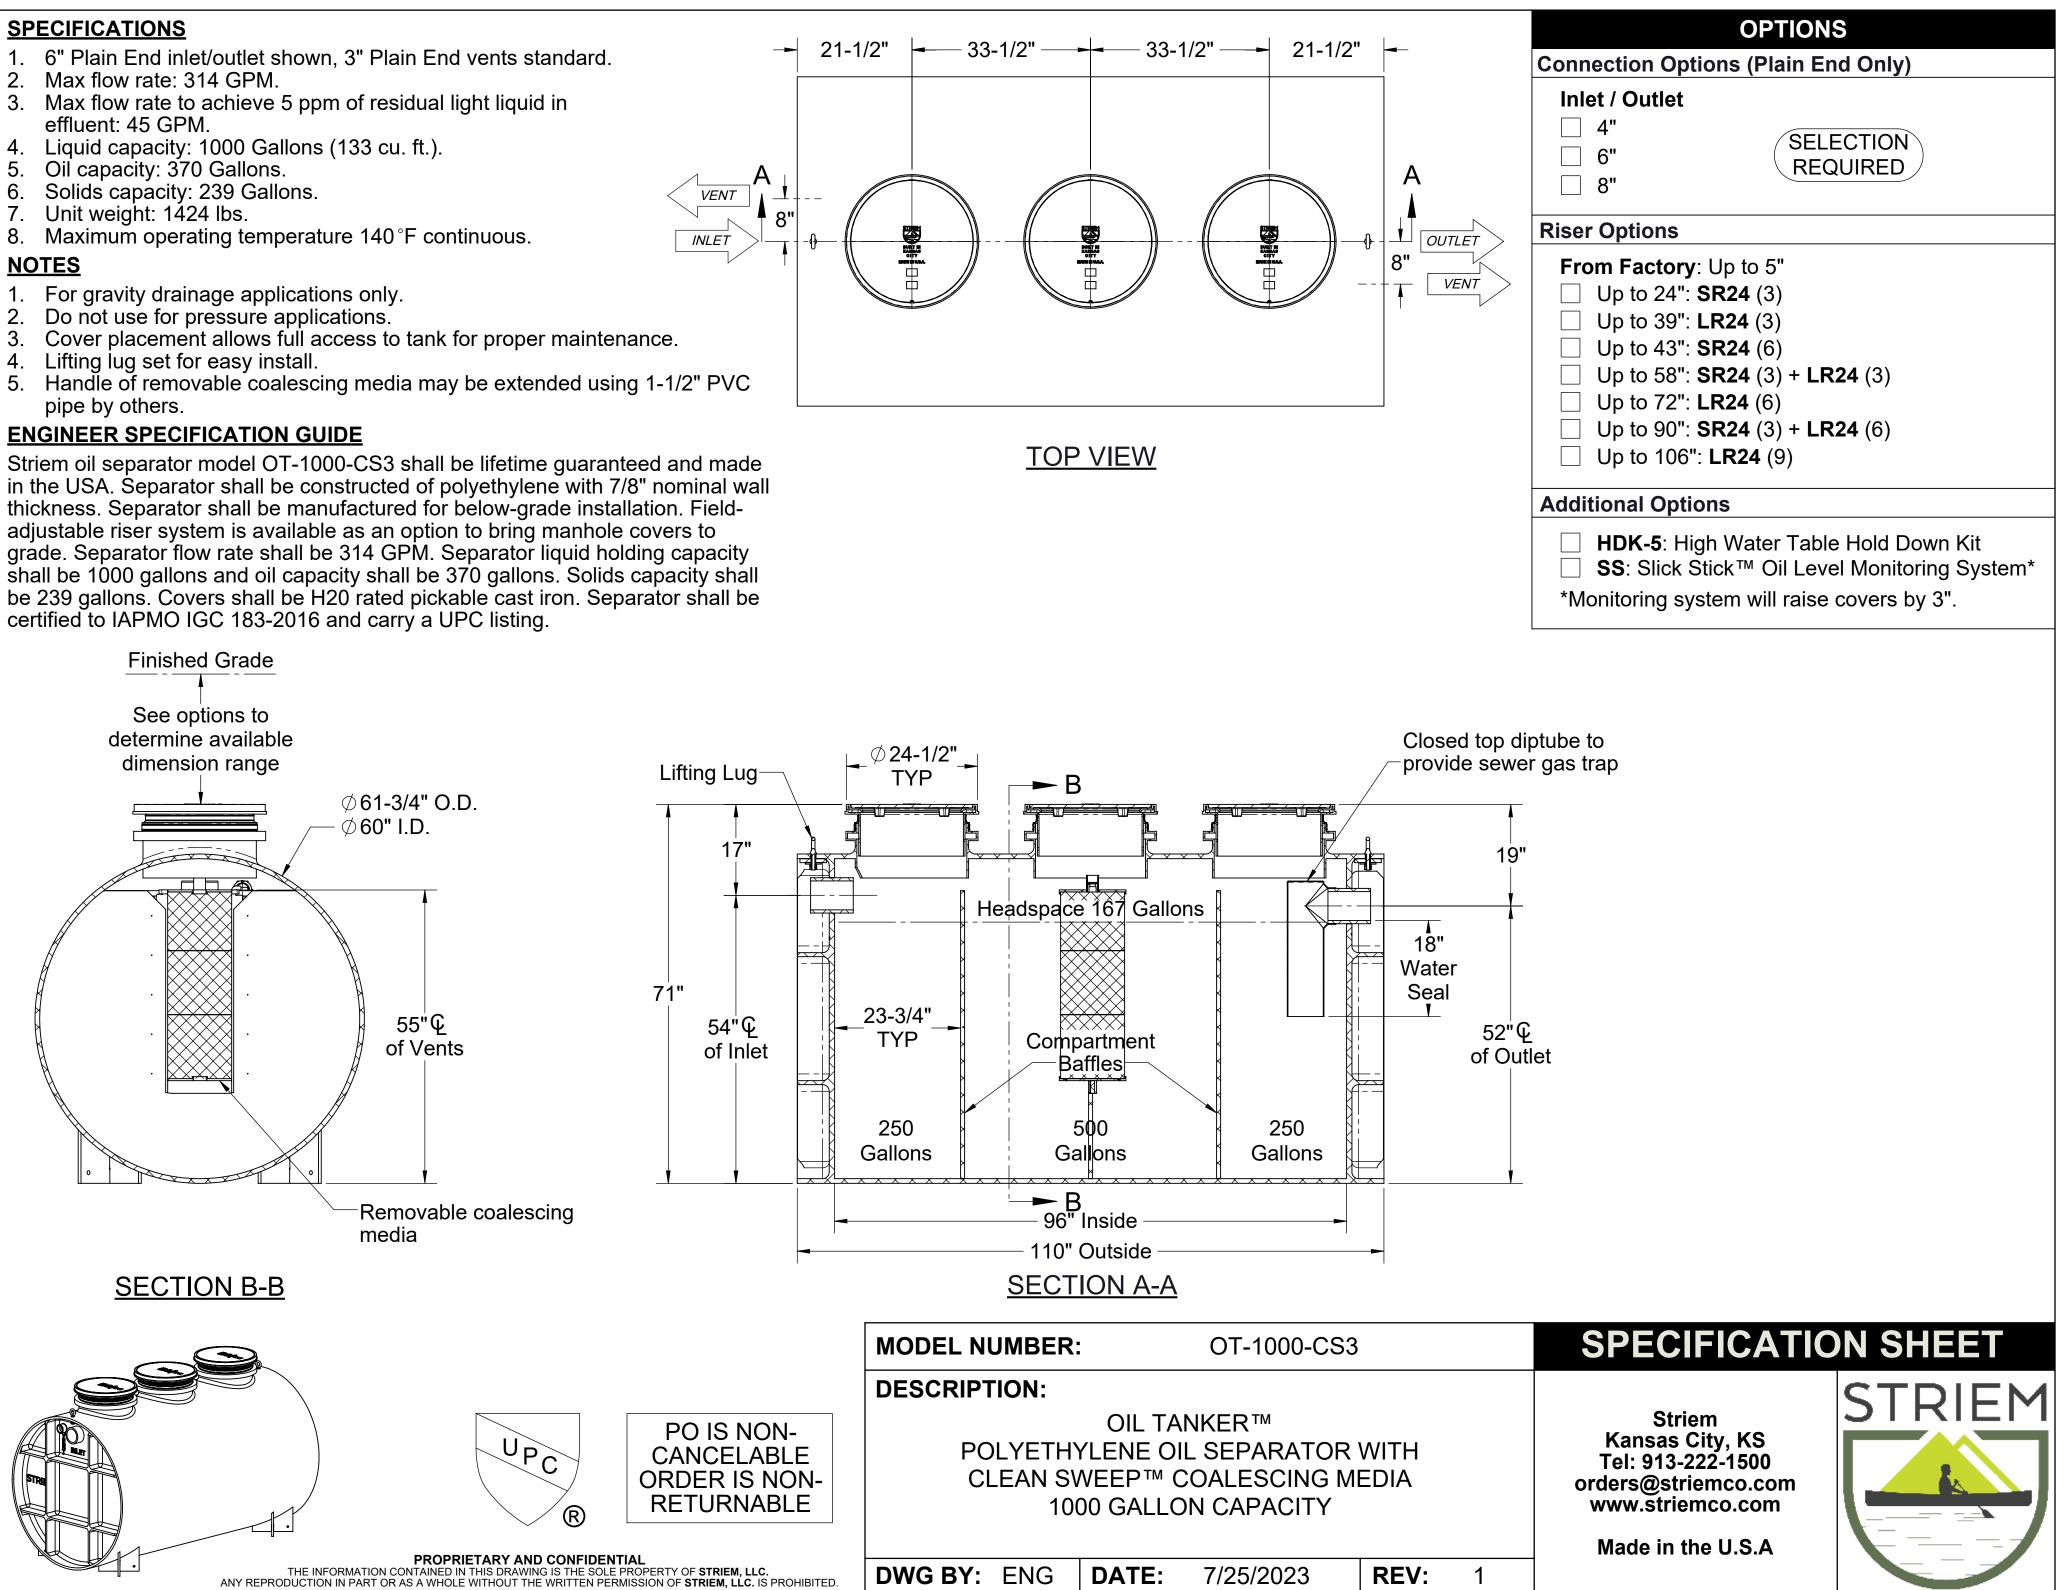

- effluent: 45 GPM.

- pipe by others.

## **ENGINEER SPECIFICATION GUIDE**

Striem oil separator model OT-1000-CS3 shall be lifetime guaranteed and made in the USA. Separator shall be constructed of polyethylene with 7/8" nominal wall thickness. Separator shall be manufactured for below-grade installation. Fieldadjustable riser system is available as an option to bring manhole covers to grade. Separator flow rate shall be 314 GPM. Separator liquid holding capacity shall be 1000 gallons and oil capacity shall be 370 gallons. Solids capacity shall be 239 gallons. Covers shall be H20 rated pickable cast iron. Separator shall be certified to IAPMO IGC 183-2016 and carry a UPC listing.