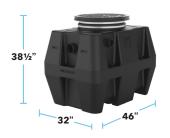

# **FLOW RATE BASED**

OS-50
CONNECTIONS: 4"
MAX FLOW RATE: 50 GPM
LIQUID CAPACITY: 57 GAL.
OIL CAPACITY: 40 GAL.
SAND CAPACITY: 7 GAL.

OS-75
CONNECTIONS: 4", 6" OPTIONAL
MAX FLOW RATE: 75 GPM
LIQUID CAPACITY: 110 GAL.
OIL CAPACITY: 93 GAL.
SAND CAPACITY: 11 GAL.