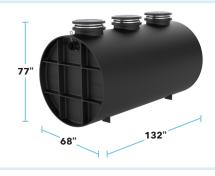

OS-100
CONNECTIONS: 4", 6" OPTIONAL
MAX FLOW RATE: 100 GPM
LIQUID CAPACITY: 250 GAL.
OIL CAPACITY: 144 GAL.
SAND CAPACITY: 95 GAL.