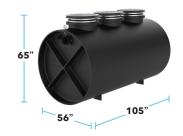

#### **OT-1000**

CONNECTIONS: 4", 6", or 8"
MAX FLOW RATE: 314 GPM
LIQUID CAPACITY: 1,000 GAL.
OIL CAPACITY: 370 GAL.
SAND CAPACITY: 477 GAL.

#### OT-1500

CONNECTIONS: 4", 6", or 8"
MAX FLOW RATE: 314 GPM
LIQUID CAPACITY: 1,500 GAL.
OIL CAPACITY: 488 GAL.
SAND CAPACITY: 825 GAL.