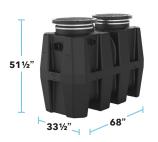

OS-100
CONNECTIONS: 4", 6" OPTIONAL
MAX FLOW RATE: 100 GPM
LIQUID CAPACITY: 250 GAL.
OIL CAPACITY: 144 GAL.
SAND CAPACITY: 95 GAL.