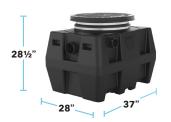

# **FLOW RATE BASED**

OS-50
CONNECTIONS: 4"
MAX FLOW RATE: 50 GPM
LIQUID CAPACITY: 57 GAL.
OIL CAPACITY: 40 GAL.
SAND CAPACITY: 7 GAL.

OS-75
CONNECTIONS: 4", 6" OPTIONAL
MAX FLOW RATE: 75 GPM
LIQUID CAPACITY: 110 GAL.
OIL CAPACITY: 93 GAL.
SAND CAPACITY: 11 GAL.

OS-100
CONNECTIONS: 4", 6" OPTIONAL
MAX FLOW RATE: 100 GPM
LIQUID CAPACITY: 250 GAL.
OIL CAPACITY: 144 GAL.
SAND CAPACITY: 95 GAL.