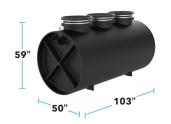

#### OT-500

CONNECTIONS: 4", 6", or 8"
MAX FLOW RATE: 314 GPM
LIQUID CAPACITY: 560 GAL.
OIL CAPACITY: 285 GAL.
SAND CAPACITY: 162 GAL.

#### OT-750

CONNECTIONS: 4", 6", or 8"
MAX FLOW RATE: 314 GPM
LIQUID CAPACITY: 750 GAL.
OIL CAPACITY: 323 GAL.
SAND CAPACITY: 295 GAL.