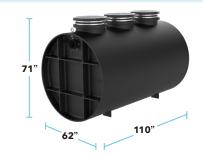

# **FLOW RATE BASED**

OS-50
CONNECTIONS: 4"
MAX FLOW RATE: 50 GPM
LIQUID CAPACITY: 57 GAL.
OIL CAPACITY: 40 GAL.
SAND CAPACITY: 7 GAL.

OS-75
CONNECTIONS: 4", 6" OPTIONAL
MAX FLOW RATE: 75 GPM
LIQUID CAPACITY: 110 GAL.
OIL CAPACITY: 93 GAL.
SAND CAPACITY: 11 GAL.