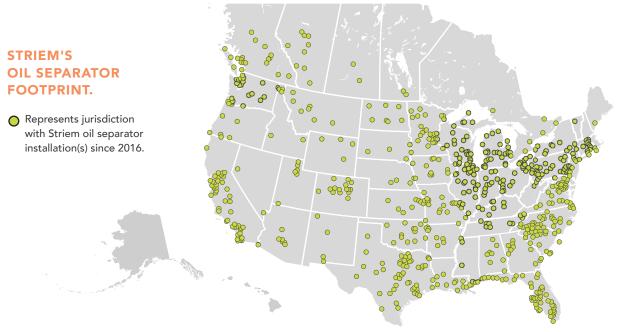

# **OIL SEPARATORS**





# Talk to a real person...

# MEET TUCKER, OUR ENGINEER SPECIALIST.

- Sizing assistance
- Jurisdictional approvals
- Technical product information
- A joke to brighten your day
- 913-222-1500 TUCKER.BELL@STRIEMCO.COM

# **APPLICATIONS**



AUTO SERVICE/ REPAIR STATIONS



FIRE HOUSE/ POLICE STATIONS



PARKING GARAGES



HYDRAULIC ELEVATOR PITS



**CAR WASHES** 



LOADING DOCKS



AIRPORTS / HANGARS







# **OIL SEPARATORS**

# **FLOW RATE BASED**



OS-50
CONNECTIONS: 4"
MAX FLOW RATE: 50 GPM
LIQUID CAPACITY: 57 GAL.
OIL CAPACITY: 40 GAL.
SAND CAPACITY: 7 GAL.



OS-75
CONNECTIONS: 4", 6" OPTIONAL
MAX FLOW RATE: 75 GPM
LIQUID CAPACITY: 110 GAL.
OIL CAPACITY: 93 GAL.
SAND CAPACITY: 11 GAL.



OS-100
CONNECTIONS: 4", 6" OPTIONAL
MAX FLOW RATE: 100 GPM
LIQUID CAPACITY: 250 GAL.
OIL