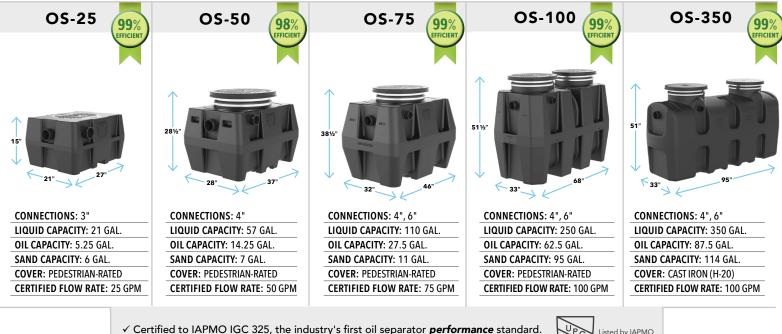

#### HIGH EFFICIENCY OIL/WATER SEPARATOR SERIES:

 $\checkmark$  Meets EPA hydrocarbon discharge guidance of 100 ppm or less.<sup>1</sup>