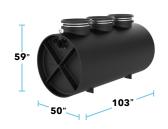

#### **OT-500**

CONNECTIONS: 4", 6", or 8" MAX FLOW RATE: 314 GPM **LIQUID CAPACITY: 560 GAL.** OIL CAPACITY: 285 GAL. **SAND CAPACITY: 162 GAL.** 

#### **OT-750**

CONNECTIONS: 4", 6", or 8" MAX FLOW RATE: 314 GPM LIQUID CAPACITY: 750 GAL. OIL CAPACITY: 323 GAL. **SAND CAPACITY: 295 GAL.** 