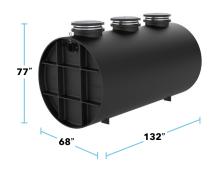

#### **OT-500**

CONNECTIONS: 4", 6", or 8" MAX FLOW RATE: 314 GPM **LIQUID CAPACITY: 560 GAL.** OIL CAPACITY: 285 GAL. **SAND CAPACITY: 162 GAL.** 