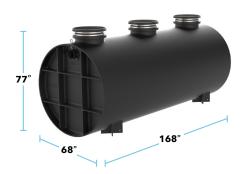

#### **OT-750**

CONNECTIONS: 4", 6", or 8" MAX FLOW RATE: 314 GPM LIQUID CAPACITY: 750 GAL. OIL CAPACITY: 323 GAL. **SAND CAPACITY: 295 GAL.** 