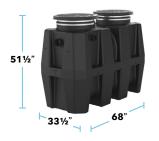

# **OS-50**

**CONNECTIONS: 4"** MAX FLOW RATE: 50 GPM **LIQUID CAPACITY: 57 GAL.** OIL CAPACITY: 40 GAL. SAND CAPACITY: 7 GAL.

#### **OS-75**

**CONNECTIONS: 4", 6" OPTIONAL** MAX FLOW RATE: 75 GPM **LIQUID CAPACITY: 110 GAL. OIL CAPACITY: 93 GAL.** SAND CAPACITY: 11 GAL.

#### OS-100

**CONNECTIONS: 4", 6" OPTIONAL** MAX FLOW RATE: 100 GPM **LIQUID CAPACITY: 250 GAL. OIL CAPACITY: 144 GAL.** SAND CAPACITY: 95 GAL.