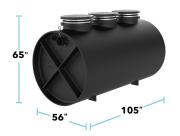

#### OT-1000

**CONNECTIONS:** 4", 6", or 8" MAX FLOW RATE: 314 GPM **LIQUID CAPACITY: 1,000 GAL. OIL CAPACITY: 370 GAL.** SAND CAPACITY: 477 GAL.

#### OT-1500

CONNECTIONS: 4", 6", or 8" MAX FLOW RATE: 314 GPM **LIQUID CAPACITY: 1,500 GAL. OIL CAPACITY: 488 GAL. SAND CAPACITY: 825 GAL.** 