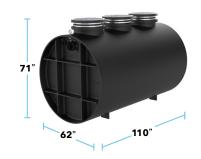

#### **OT-2000**

CONNECTIONS: 4", 6", or 8" MAX FLOW RATE: 314 GPM LIQUID CAPACITY: 2,000 GAL. OIL CAPACITY: 638 GAL. SAND CAPACITY: 1,077 GAL.