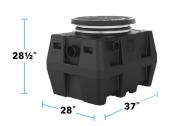

# **OS-50**

**CONNECTIONS: 4"** MAX FLOW RATE: 50 GPM **LIQUID CAPACITY: 57 GAL.** OIL CAPACITY: 40 GAL. SAND CAPACITY: 7 GAL.

#### **OS-75**

**CONNECTIONS: 4", 6" OPTIONAL** MAX FLOW RATE: 75 GPM **LIQUID CAPACITY: 110 GAL. OIL CAPACITY: 93 GAL.** SAND CAPACITY: 11 GAL.

#### OS-100

**CONNECTIONS: 4", 6" OPTIONAL** MAX FLOW RATE: 100 GPM **LIQUID CAPACITY: 250 GAL. OIL CAPACITY: 144 GAL.** SAND CAPACITY: 95 GAL.