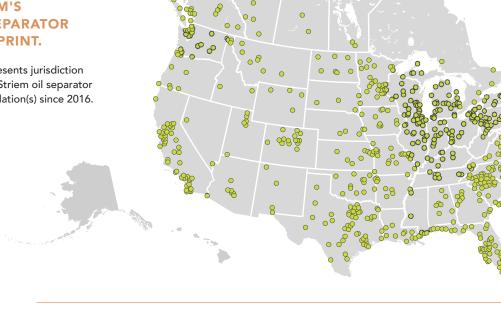

### **STRIEM'S OIL SEPARATOR FOOTPRINT.**

Represents jurisdiction with Striem oil separator installation(s) since 2016.