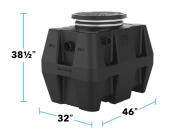

#### **OT-500**

CONNECTIONS: 4", 6", or 8" MAX FLOW RATE: 314 GPM **LIQUID CAPACITY: 560 GAL.** OIL CAPACITY: 285 GAL. **SAND CAPACITY: 162 GAL.** 

#### **OT-750**

CONNECTIONS: 4", 6", or 8" MAX FLOW RATE: 314 GPM LIQUID CAPACITY: 750 GAL. OIL CAPACITY: 323 GAL. **SAND CAPACITY: 295 GAL.** 

#### OT-1000

**CONNECTIONS:** 4", 6", or 8" MAX FLOW RATE: 314 GPM **LIQUID CAPACITY: 1,000 GAL. OIL CAPACITY: 370 GAL.** SAND CAPACITY: 477 GAL.

#### OT-1500

CONNECTIONS: 4", 6", or 8" MAX FLOW RATE: 314 GPM **LIQUID CAPACITY: 1,500 GAL. OIL CAPACITY: 488 GAL. SAND CAPACITY: 825 GAL.** 

#### **OT-2000**

CONNECTIONS: 4", 6", or 8" MAX FLOW RATE: 314 GPM LIQUID CAPACITY: 2,000 GAL. OIL CAPACITY: 638 GAL. SAND CAPACITY: 1,077 GAL.