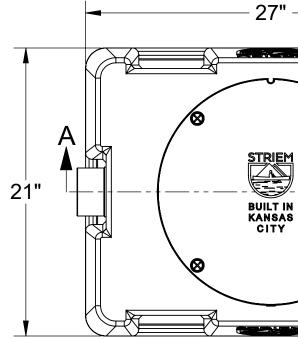

TOP VIEW

|     | 0                                                                                                                                                 | PTIONS           |
|-----|---------------------------------------------------------------------------------------------------------------------------------------------------|------------------|
|     | Connection Options                                                                                                                                |                  |
|     | Inlet / Outlet <ul> <li>Plain End</li> <li>Male Thread</li> </ul>                                                                                 | Size<br>2"<br>3" |
|     | Additional Options                                                                                                                                |                  |
| A A | <ul> <li>SR16 Riser: 4"-16" Burial Range</li> <li>CC16: Integral Membrane Clamping Collar Kit*</li> <li>*SR16 Riser required with CC16</li> </ul> |                  |
|     |                                                                                                                                                   |                  |

## **SPECIFICATIONS**

- 1. 3" Plain End inlet/outlet standard.
- Max flow rate: 25 GPM. 2.
- 3. Liquid capacity: 21 Gallons.
- Solids capacity: 10 Gallons. 4.
- Unit weight: 37 lbs. 5.

0

6. Maximum operating temperature 140°F continuous.