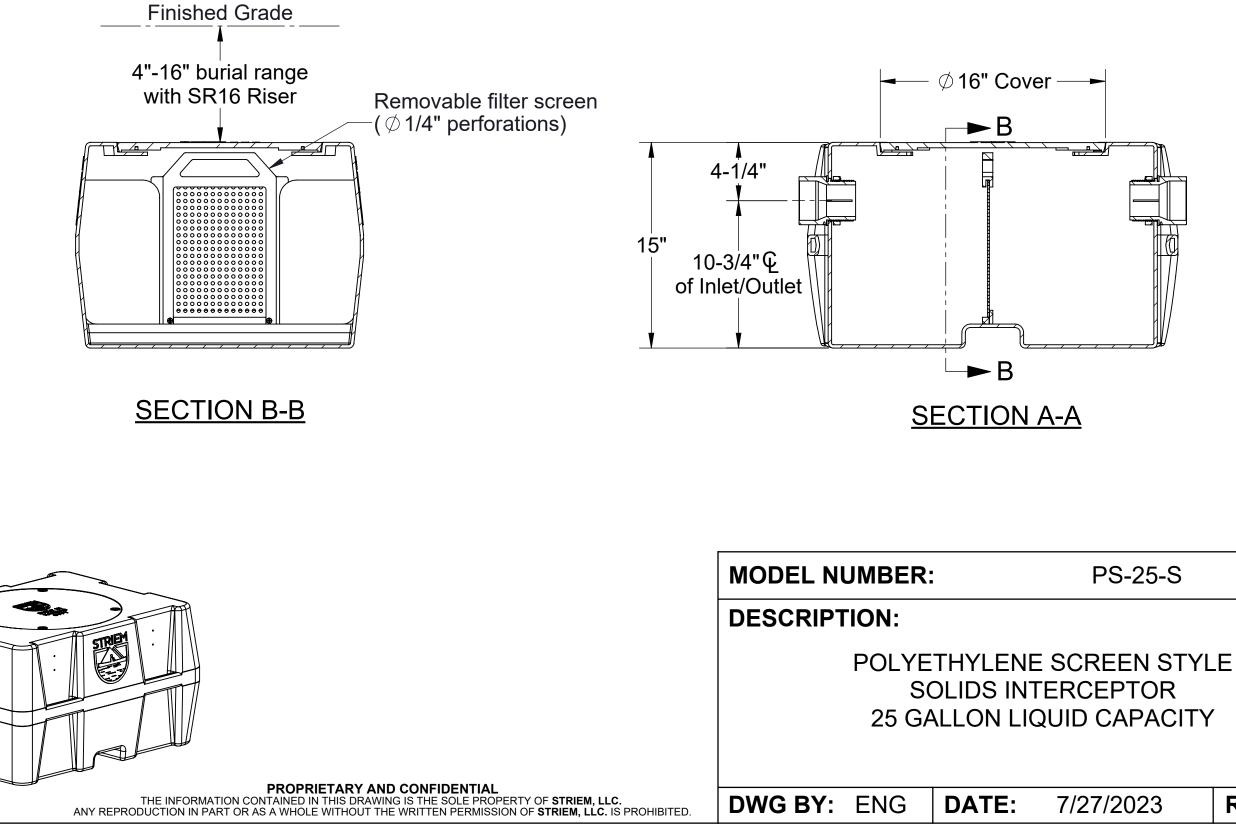

## **SPECIFICATIONS**

- 1. 3" Plain End inlet/outlet standard.
- Max flow rate: 25 GPM. 2.
- 3. Liquid capacity: 21 Gallons.
- Solids capacity: 10 Gallons. 4.
- Unit weight: 37 lbs. 5.

0

6. Maximum operating temperature 140°F continuous.

## **NOTES**

- For gravity drainage applications only. 1.
- 2. Do not use for pressure applications.
- 3. Cover placement allows full access to tank for proper maintenance.
- 4. Removable filter screen for easy maintenance.

## **ENGINEER SPECIFICATION GUIDE**

Striem solids interceptor model PS-25-S shall be lifetime guaranteed and made in the USA. Interceptor shall be constructed of polyethylene. Interceptor shall be manufactured for above- or below-grade installation. Field-adjustable riser system is available as an option to bring manhole cover to grade. Interceptor shall have corrosion-resistant removable filter screen with 1/4" perforations. Interceptor liquid holding capacity shall be 21 gallons and solids capacity shall be 10 gallons. Cover shall provide water/gas-tight seal and have a maximum 450 lbs. load capacity when unit is installed above-grade, and 2,500 lbs. when buried with SR16 Riser.