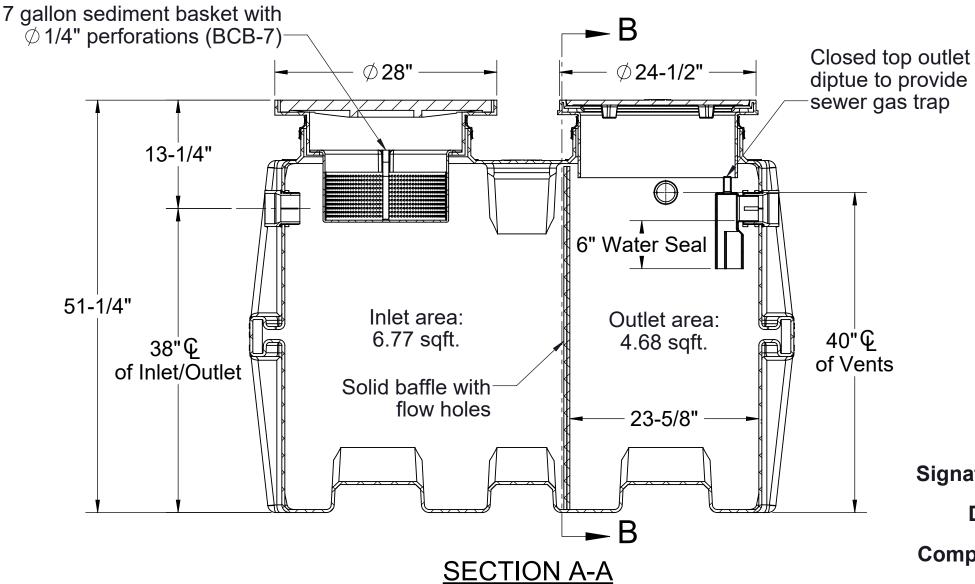

## **SPECIFICATIONS**

- 1. 4" Plain End inlet/outlet shown, 3" Plain End vents standard.
- Max flow rate: 43 GPM per 1016.3 of UPC.
- Liquid capacity: 250 Gallons (33.4 cu ft).
- 4. Basket capacity: 7 Gallons.
- 5. Unit weight: 417 lbs.
- 6. (1) 28" HŽ20 rated cast iron grate and (1) 23" H20 rated pickable cast iron cover.

## **NOTES**

- 1. For gravity drainage applications only.
- Do not use for pressure applications.
- Cover placement allows full access to tank for proper maintenance.
- 4. Narrow footprint allows clearance through doorways and down stairs.

## **ENGINEER SPECIFICATION GUIDE**

Striem sand interceptor model SI-UPC-1016 shall be lifetime guaranteed and made in the USA. Interceptor shall be constructed of polyethylene. Interceptor shall be manufactured for above- or below-grade installation. Field-adjustable riser system is available as an option to bring manhole covers to grade. Interceptor liquid holding capacity shall be 250 gallons. BCB-7 basket solids capacity shall be 7 gallons. Interceptor shall have a cast iron grate over inlet section, and pickable cast iron cover over outlet section. Each cover shall be H20 rated.

250 GALLON SAND INTERCEPTOR DESIGNED PER SPECIFICATIONS LISTED IN UPC 1016.0.

DATE:

**REV**:

1/15/2024

SI-UPC-1016

Striem

**SPECIFICATION SHEET** 

Kansas City, KS Tel: 913-222-1500 orders@striemco.com www.striemco.com