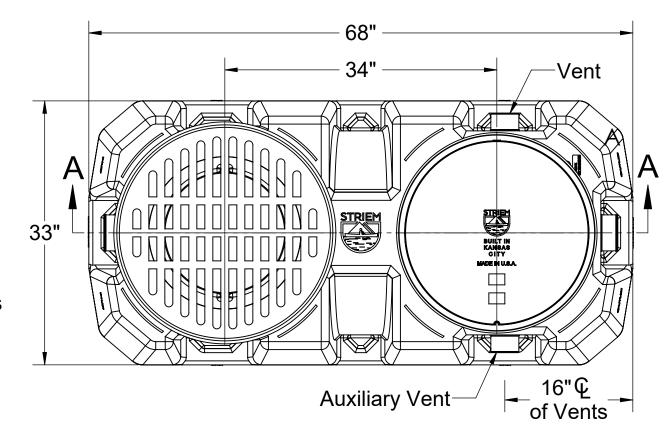

## **SPECIFICATIONS**

- 1. 4" Plain End inlet/outlet shown, 3" Plain End vents standard.
- Max flow rate: 43 GPM per 1016.3 of UPC.
- Liquid capacity: 250 Gallons (33.4 cu ft).
- 4. Basket capacity: 7 Gallons.
- 5. Unit weight: 417 lbs.
- 6. (1) 28" HŽ20 rated cast iron grate and (1) 23" H20 rated pickable cast iron cover.

## **NOTES**

- 1. For gravity drainage applications only.
- Do not use for pressure applications.
- Cover placement allows full access to tank for proper maintenance.
- 4. Narrow footprint allows clearance through doorways and down stairs.

## **ENGINEER SPECIFICATION GUIDE**

Striem sand interceptor model SI-UPC-1016 shall be lifetime guaranteed and made in the USA. Interceptor shall be constructed of polyethylene. Interceptor shall be manufactured for above- or below-grade installation. Field-adjustable riser system is available as an option to bring manhole covers to grade. Interceptor liquid holding capacity shall be 250 gallons. BCB-7 basket solids capacity shall be 7 gallons. Interceptor shall have a cast iron grate over inlet section, and pickable cast iron cover over outlet section. Each cover shall be H20 rated.

250 GALLON SAND INTERCEPTOR DESIGNED PER SPECIFICATIONS LISTED IN UPC 1016.0.

DATE:

**REV**:

1/15/2024

SI-UPC-1016

Striem

**SPECIFICATION SHEET** 

Kansas City, KS Tel: 913-222-1500 orders@striemco.com www.striemco.com