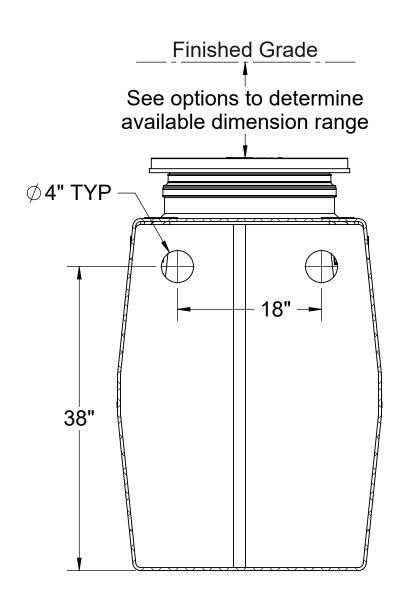

## **THIRD PARTY STRUCTURAL ANALYSIS**

The SI-UPC-1016 has been structurally analyzed in accordance with the requirements of IBC 2012 and ASCE/SEI 7 for direct burial. The maximum burial depth and backfill material are specified in our installation instructions. The structural design has been reviewed and sealed by a professional engineer registered in the state of California. A sealed structural analysis report is available upon request.