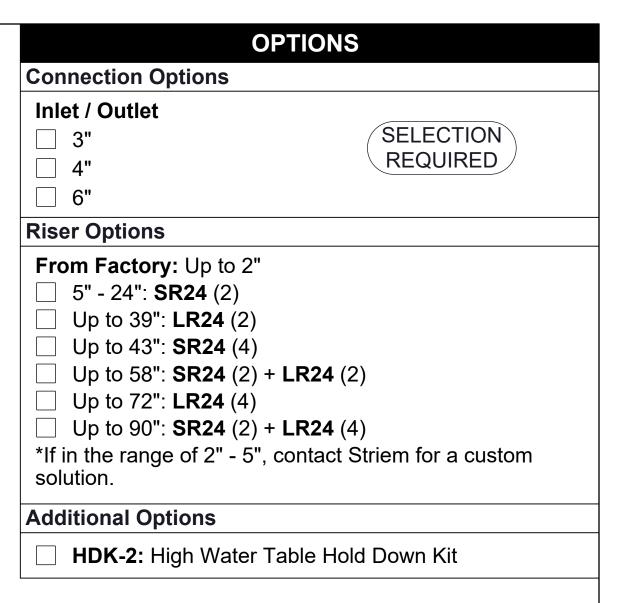

## **SPECIFICATIONS**

- 1. 4" Plain End inlet/outlet shown, 3" Plain End vents standard.
- Max flow rate: 43 GPM per 1016.3 of UPC.
- Liquid capacity: 250 Gallons (33.4 cu ft).
- 4. Basket capacity: 7 Gallons.
- 5. Unit weight: 417 lbs.
- 6. (1) 28" HŽ20 rated cast iron grate and (1) 23" H20 rated pickable cast iron cover.

## **ENGINEER SPECIFICATION GUIDE**

Striem sand interceptor model SI-UPC-1016 shall be lifetime guaranteed and made in the USA. Interceptor shall be constructed of polyethylene. Interceptor shall be manufactured for above- or below-grade installation. Field-adjustable riser system is available as an option to bring manhole covers to grade. Interceptor liquid holding capacity shall be 250 gallons. BCB-7 basket solids capacity shall be 7 gallons. Interceptor shall have a cast iron grate over inlet section, and pickable cast iron cover over outlet section. Each cover shall be H20 rated.