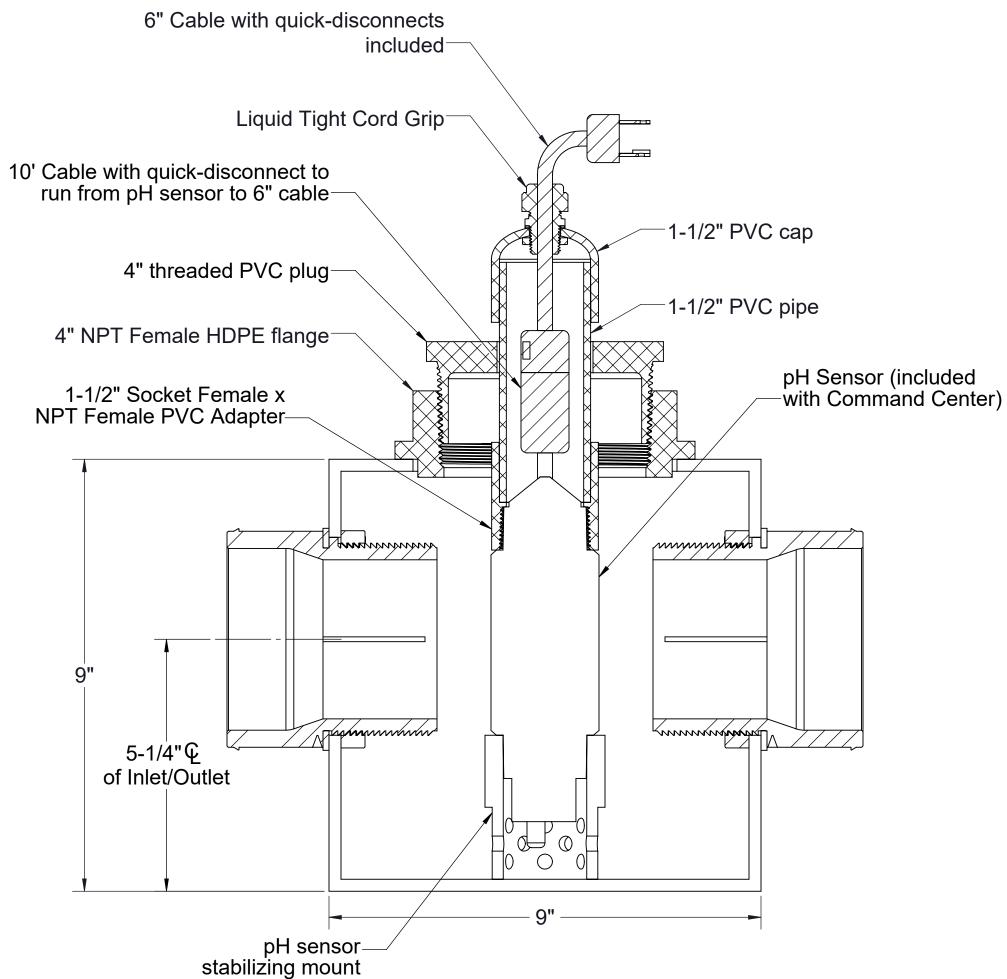

## **SPECIFICATIONS**

- 1. 4" Plain End inlet/outlet standard.
- 2. Liquid holding capacity: 1 Gallon.
- 3. Unit weight: 10 lbs.
- 4. Maximum operating temperature 140°F continuous.

## <u>NOTES</u>

- For above grade placement of pH probe for CC-1 Command Center monitoring package.
  For gravity drainage applications only.
- 3. Do not use for pressure applications.
- 4. Unit for above-grade installation.

## **OPTIONS**

**Connection Options (Plain End Only)** 

- 2" □ 3" □ 4" □ 6"

| SPK-A                         |      |   | SPECIFICATION SHEET                                                                                            |        |
|-------------------------------|------|---|----------------------------------------------------------------------------------------------------------------|--------|
| PLACEMENT KIT<br>VE-GRADE USE |      |   | Striem<br>Kansas City, KS<br>Tel: 913-222-1500<br>orders@striemco.com<br>www.striemco.com<br>Made in the U.S.A | STRIEM |
| : 10/11/2023                  | REV: | 0 |                                                                                                                |        |