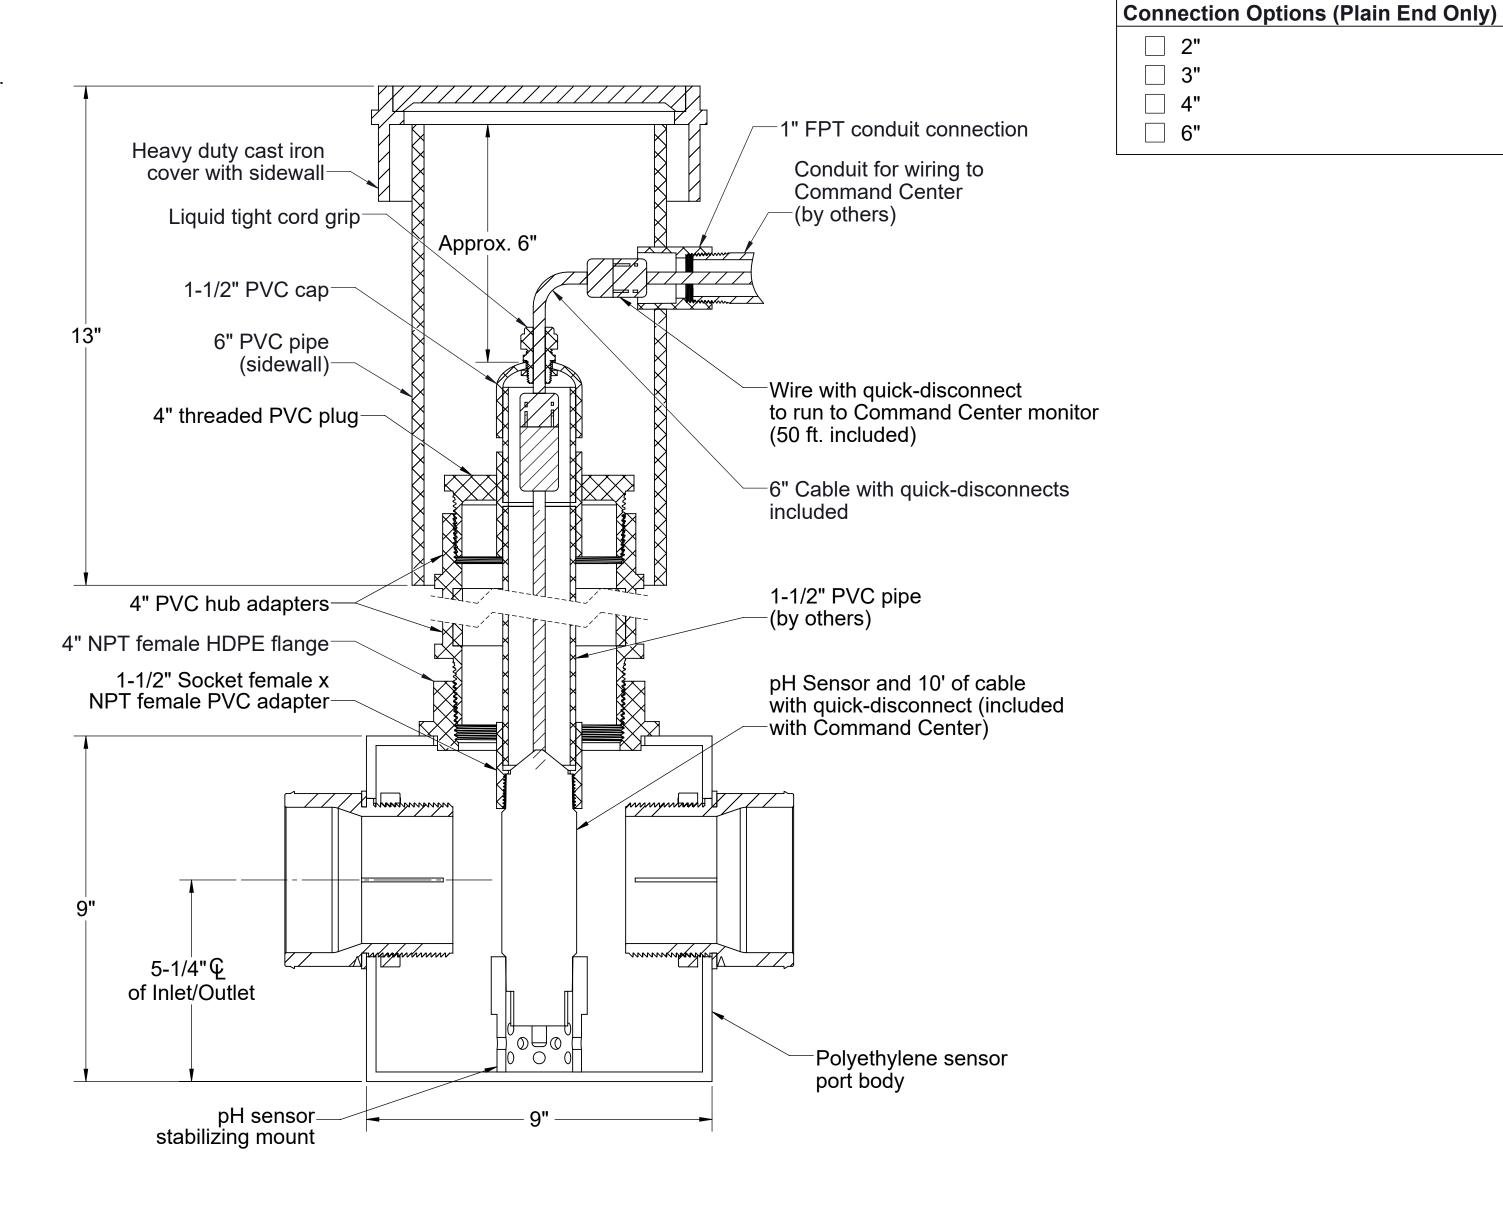

## **SPECIFICATIONS**

- 1. 4" Plain End inlet/outlet standard.
- Liquid holding capacity: 1 Gallon.
  Unit weight: 25 lbs.
- 4. Maximum operating temperature 140°F continuous.
- 5. Heavy duty cast iron cover with sidewall.

## **NOTES**

- For below-grade placement of pH probe for CC-1 Command Center monitoring package.
- For gravity drainage applications only.
  Do not use for pressure applications.
- 4. Unit for below-grade installation.

**MODEL NUMBER:** SPK-B **DESCRIPTION:** SENSOR PLACEMENT KIT FOR BELOW-GRADE USE

10/31/2023

**REV**:

0

DATE:

**DWG BY:** ENG

**Striem** Kansas City, KS Tel: 913-222-1500 orders@striemco.com www.striemco.com

**OPTIONS** 

4"

Made in the U.S.A