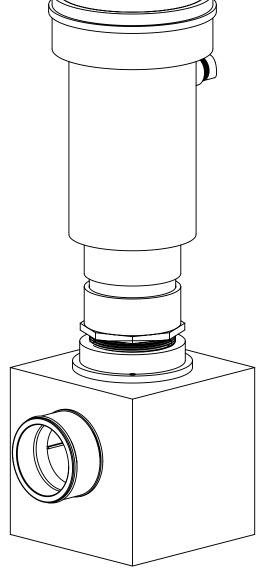

**MODEL NUMBER:** SPK-B **DESCRIPTION:** SENSOR PLACEMENT KIT FOR BELOW-GRADE USE

10/31/2023

**REV**:

0

DATE:

**DWG BY:** ENG

**Striem** Kansas City, KS Tel: 913-222-1500 orders@striemco.com www.striemco.com