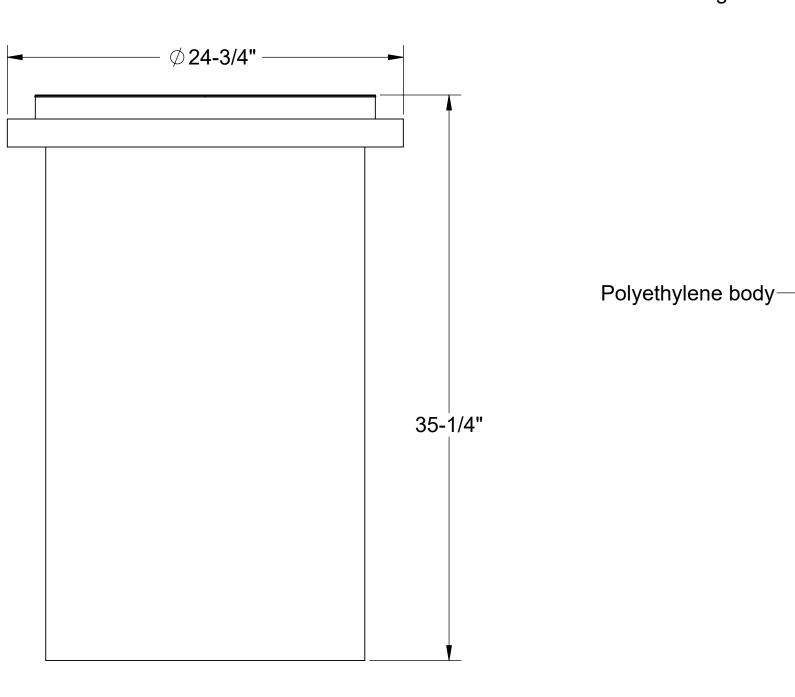

## **SPECIFICATIONS**

- Molded polyethylene body.
  PP blend neck gasket.
  Stainless steel clamps.
  Unit weight: 36 lbs.

Stainless steel clamps-

Neck gasket-

FRONT VIEW

|                                                                                                                                                                                                                                             | MODEL NUMBER:<br>DESCRIPTION: |  |
|---------------------------------------------------------------------------------------------------------------------------------------------------------------------------------------------------------------------------------------------|-------------------------------|--|
|                                                                                                                                                                                                                                             |                               |  |
|                                                                                                                                                                                                                                             | TELEGLIDE™ RISER              |  |
| <b>PROPRIETARY AND CONFIDENTIAL</b><br>THE INFORMATION CONTAINED IN THIS DRAWING IS THE SOLE PROPERTY OF <b>STRIEM, LLC.</b><br>ANY REPRODUCTION IN PART OR AS A WHOLE WITHOUT THE WRITTEN PERMISSION OF <b>STRIEM, LLC.</b> IS PROHIBITED. | DWG BY: ENG DATE:             |  |
|                                                                                                                                                                                                                                             |                               |  |