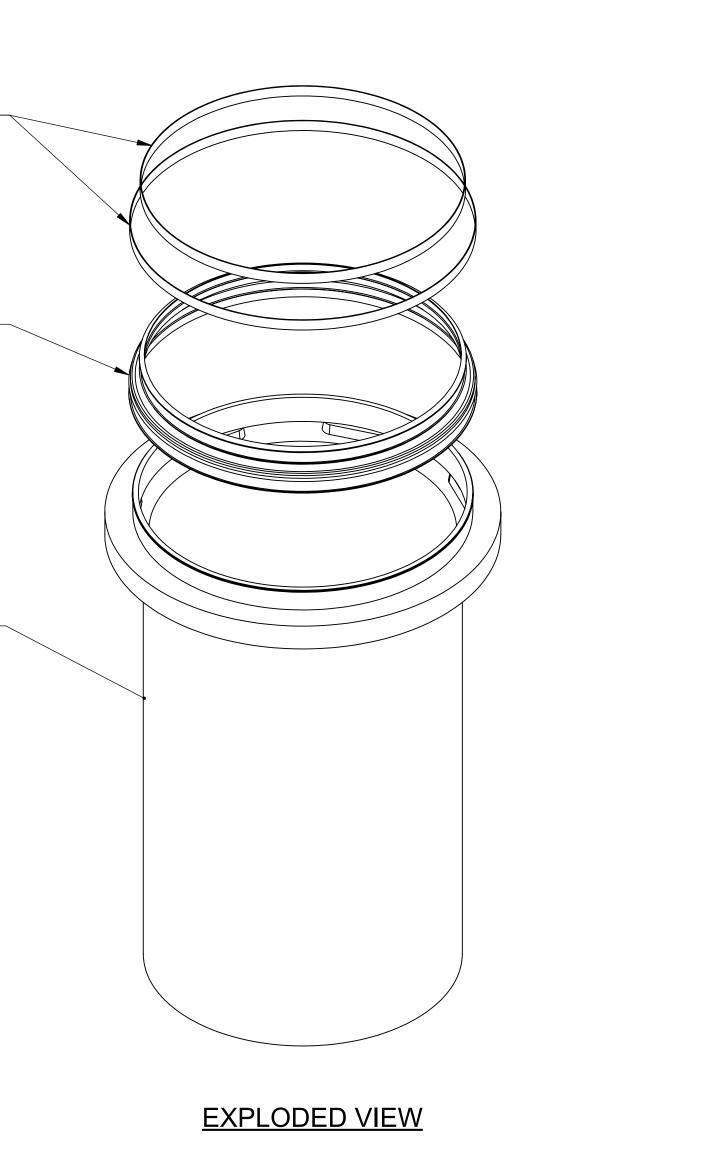

## **SPECIFICATIONS**

- Molded polyethylene body.
  PP blend neck gasket.
  Stainless steel clamps.
  Unit weight: 36 lbs.

Stainless steel clamps-

Neck gasket-

FRONT VIEW

|                                                                                                                                                                                                                                             | MODEL NUMBER:<br>DESCRIPTION: |  |
|---------------------------------------------------------------------------------------------------------------------------------------------------------------------------------------------------------------------------------------------|-------------------------------|--|
|                                                                                                                                                                                                                                             |                               |  |
|                                                                                                                                                                                                                                             | TELEGLIDE™ RISER              |  |
| <b>PROPRIETARY AND CONFIDENTIAL</b><br>THE INFORMATION CONTAINED IN THIS DRAWING IS THE SOLE PROPERTY OF <b>STRIEM, LLC.</b><br>ANY REPRODUCTION IN PART OR AS A WHOLE WITHOUT THE WRITTEN PERMISSION OF <b>STRIEM, LLC.</b> IS PROHIBITED. | DWG BY: ENG DATE:             |  |
|                                                                                                                                                                                                                                             |                               |  |