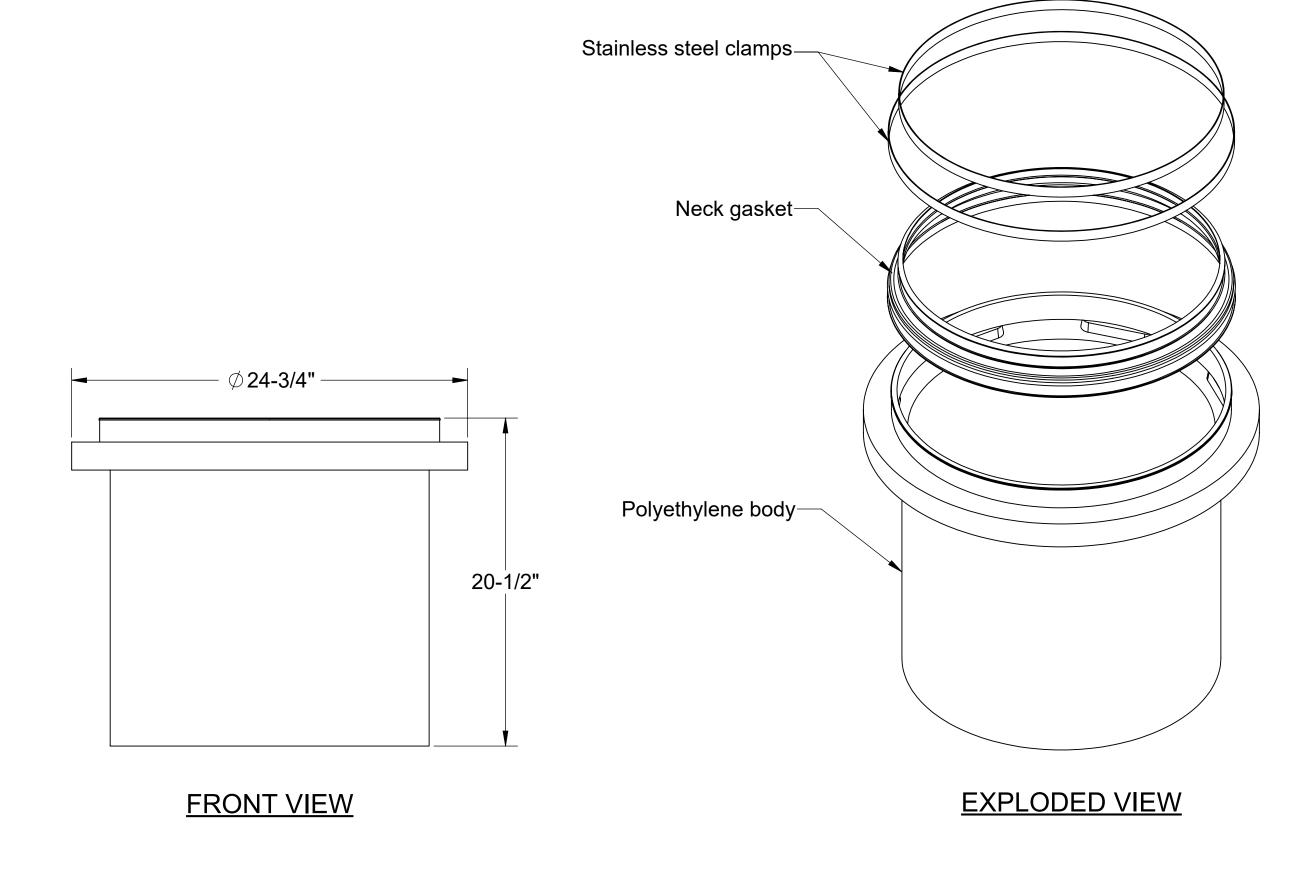

## **SPECIFICATIONS**

- Molded polyethylene body.
   PP blend neck gasket.
   Stainless steel clamps.
   Unit weight: 23 lbs.

## **ENGINEER SPECIFICATION GUIDE**

TeleGlide field adjustable riser system to consist of rotationally molded polyethylene body, PP blend gasket and stainless steel clamps. Risers shall allow onsite adjustability of cover to grade.

| MODEL NUMBER:                                   | SR-24                 |                | SPECIFICATION SHEET                                                           |        |
|-------------------------------------------------|-----------------------|----------------|-------------------------------------------------------------------------------|--------|
| DESCRIPTION:  TELEGLIDE™ RISER EXTENSION SYSTEM |                       |                | Striem Kansas City, KS Tel: 913-222-1500 orders@striemco.com www.striemco.com | STRIEM |
| DWG BY: ENG                                     | <b>DATE:</b> 5/9/2023 | <b>REV</b> : 0 | Made in the U.S.A                                                             |        |