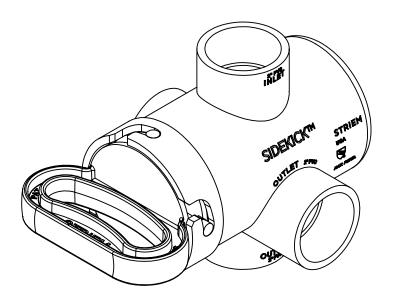

## **ENGINEER SPECIFICATION GUIDE**

Striem solids interceptor model SIDEKICK shall be lifetime guaranteed and made in the USA. Interceptor shall be constructed of an injection molded PVC housing and polycarbonate perforated basket. Interceptor is manufactured for above-grade installation. Basket shall provide the ability for side-access maintenance and shall be clear to allow visibility into unit. Solids capacity shall be 0.17 gallons. Interceptor shall be certified to IAPMO IGC 167-2011ae2 and carry a UPC listing.

SIDEKICK™ SIDE ACCESS SOLIDS INTERCEPTOR

SIDEKICK

**DWG BY:** ENG DATE: 5/18/2023 **REV**:

Striem **Kansas City, KS** Tel: 913-222-1500 orders@striemco.com www.striemco.com

Made in the U.S.A

<sup>\*</sup>List is not exhaustive.