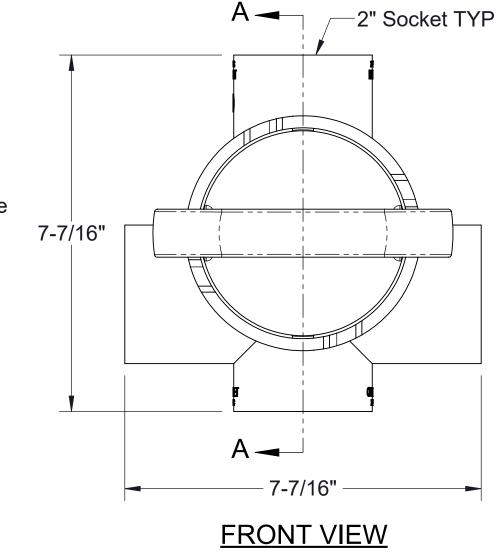

## **SPECIFICATIONS**

- 1. 1-1/2" or 2" PVC socket inlet and outlet connections (adapters included).
- 2. Under-sink solids interceptor.
- 3. PVC housing, polycarbonate perforated basket with o-ring to provide water-tight seal.
- Top inlet and three outlet options (plugs included for unused outlets).
- Max flow rate: 23 GPM.
- Solids capacity: 0.17 gallons.
- Unit weight: 3.2 lbs.
- 8. Maximum operating temperature: 140°F continuous.
- 9. For gravity drainage applications only.

## **INCLUDED**

2" x 1-1/2" NPS **PVC Adapter** 

2" x 1-1/2" PVC Adapter (2)

2" Inverted PVC Plug (2)

Ø 1/8" Perforations - 1/4" 10-5/8" Perforated Basket

**SECTION A-A** 

**SIDE VIEW** 

PROPRIETARY AND CONFIDENTIAL