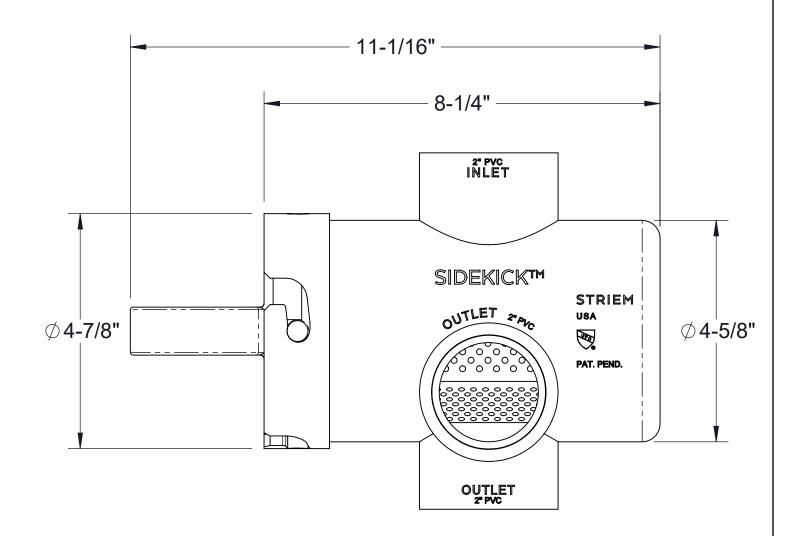

## **SPECIFICATIONS**

- 1. 1-1/2" or 2" PVC socket inlet and outlet connections (adapters included).
- 2. Under-sink solids interceptor.
- 3. PVC housing, polycarbonate perforated basket with o-ring to provide water-tight seal.
- Top inlet and three outlet options (plugs included for unused outlets).
- Max flow rate: 23 GPM.
- Solids capacity: 0.17 gallons.
- Unit weight: 3.2 lbs.
- 8. Maximum operating temperature: 140°F continuous.
- 9. For gravity drainage applications only.

## **ENGINEER SPECIFICATION GUIDE**

Striem solids interceptor model SIDEKICK shall be lifetime guaranteed and made in the USA. Interceptor shall be constructed of an injection molded PVC housing and polycarbonate perforated basket. Interceptor is manufactured for above-grade installation. Basket shall provide the ability for side-access maintenance and shall be clear to allow visibility into unit. Solids capacity shall be 0.17 gallons. Interceptor shall be certified to IAPMO IGC 167-2011ae2 and carry a UPC listing.

## **INCLUDED**

2" x 1-1/2" NPS **PVC Adapter** 

2" x 1-1/2" PVC Adapter (2)

2" Inverted PVC Plug (2)

Ø 1/8" Perforations - 1/4" 10-5/8" Perforated Basket

**SECTION A-A** 

**SIDE VIEW** 

PROPRIETARY AND CONFIDENTIAL