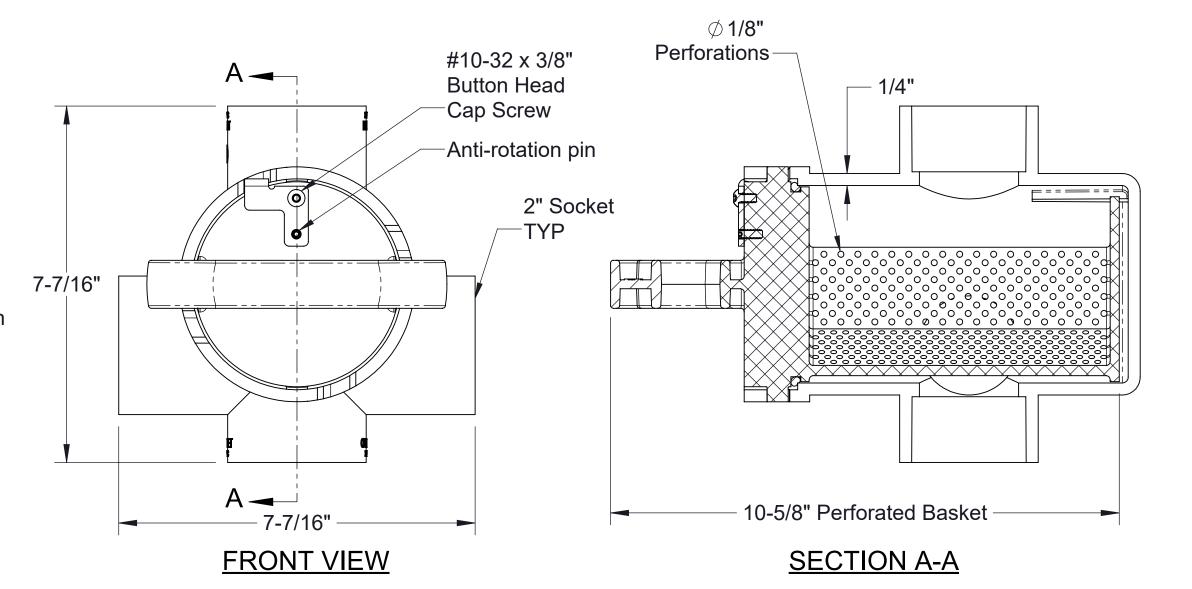

### **SPECIFICATIONS**

- 1. 1-1/2" or 2" PVC socket inlet and outlet connections (adapters included).
- 2. Under-sink solids interceptor.
- 3. PVC housing, polycarbonate perforated basket with o-ring to provide water-tight seal.
- 4. Top inlet and three outlet options (plugs included for unused outlets).
- 5. Tamper proof bracket (hardware included). 1/8" Allen key needed for maintenance (by others).
- 6. Max flow rate: 23 GPM.
- 7. Solids capacity: 0.17 gallons.
- 8. Unit weight: 3.2 lbs.
- 9. Maximum operating temperature: 140°F continuous.
- 10. For gravity drainage applications only.

### **ENGINEER SPECIFICATION GUIDE**

Striem solids interceptor model SIDEKICK shall be lifetime guaranteed and made in the USA. Interceptor shall be constructed of an injection molded PVC housing and polycarbonate perforated basket. Interceptor is manufactured for above-grade installation. Basket shall provide the ability for side-access maintenance and shall be clear to allow visibility into unit. Solids capacity shall be 0.17 gallons. Interceptor shall be certified to IAPMO IGC 167-2011ae2 and carry a UPC listing.

# SIDE VIEW

MODEL NUMBER: SIDEKICK-TP

DESCRIPTION:

SIDEKICK™

SIDE ACCESS SOLIDS INTERCEPTOR

WITH TAMPER PROOF BRACKET

STRIE

Kansas City, KS