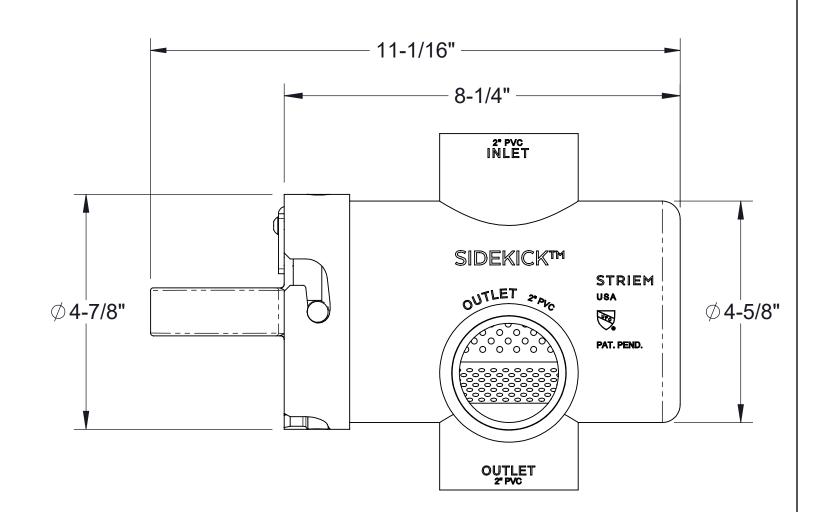

### **SPECIFICATIONS**

- 1. 1-1/2" or 2" PVC socket inlet and outlet connections (adapters included).
- 2. Under-sink solids interceptor.
- 3. PVC housing, polycarbonate perforated basket with o-ring to provide water-tight seal.
- 4. Top inlet and three outlet options (plugs included for unused outlets).
- 5. Tamper proof bracket (hardware included). 1/8" Allen key needed for maintenance (by others).
- 6. Max flow rate: 23 GPM.
- 7. Solids capacity: 0.17 gallons.
- 8. Unit weight: 3.2 lbs.
- 9. Maximum operating temperature: 140°F continuous.
- 10. For gravity drainage applications only.

## **INCLUDED**

2" x 1-1/2" NPS PVC Adapter

2" x 1-1/2" PVC Adapter (2)

2" Inverted PVC Plug (2)

PROPRIETARY AND CONFIDENTIAL

THE INFORMATION CONTAINED IN THIS DRAWING IS THE SOLE PROPERTY OF STRIEM, LLC.

ANY REPRODUCTION IN PART OR AS A WHOLE WITHOUT THE WRITTEN PERMISSION OF STRIEM, LLC. IS PROHIBITED.

# SIDE VIEW

MODEL NUMBER: SIDEKICK-TP

DESCRIPTION:

SIDEKICK™

SIDE ACCESS SOLIDS INTERCEPTOR

WITH TAMPER PROOF BRACKET

STRIE

Kansas City, KS