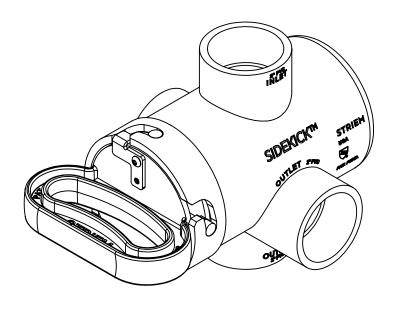

### **SPECIFICATIONS**

- 1. 1-1/2" or 2" PVC socket inlet and outlet connections (adapters included).
- 2. Under-sink solids interceptor.
- 3. PVC housing, polycarbonate perforated basket with o-ring to provide water-tight seal.
- 4. Top inlet and three outlet options (plugs included for unused outlets).
- 5. Tamper proof bracket (hardware included). 1/8" Allen key needed for maintenance (by others).
- 6. Max flow rate: 23 GPM.
- 7. Solids capacity: 0.17 gallons.
- 8. Unit weight: 3.2 lbs.
- 9. Maximum operating temperature: 140°F continuous.
- 10. For gravity drainage applications only.

### **ENGINEER SPECIFICATION GUIDE**

Striem solids interceptor model SIDEKICK shall be lifetime guaranteed and made in the USA. Interceptor shall be constructed of an injection molded PVC housing and polycarbonate perforated basket. Interceptor is manufactured for above-grade installation. Basket shall provide the ability for side-access maintenance and shall be clear to allow visibility into unit. Solids capacity shall be 0.17 gallons. Interceptor shall be certified to IAPMO IGC 167-2011ae2 and carry a UPC listing.

# SIDE VIEW

MODEL NUMBER: SIDEKICK-TP

DESCRIPTION:

SIDEKICK™

SIDE ACCESS SOLIDS INTERCEPTOR

WITH TAMPER PROOF BRACKET

STRIE

Kansas City, KS