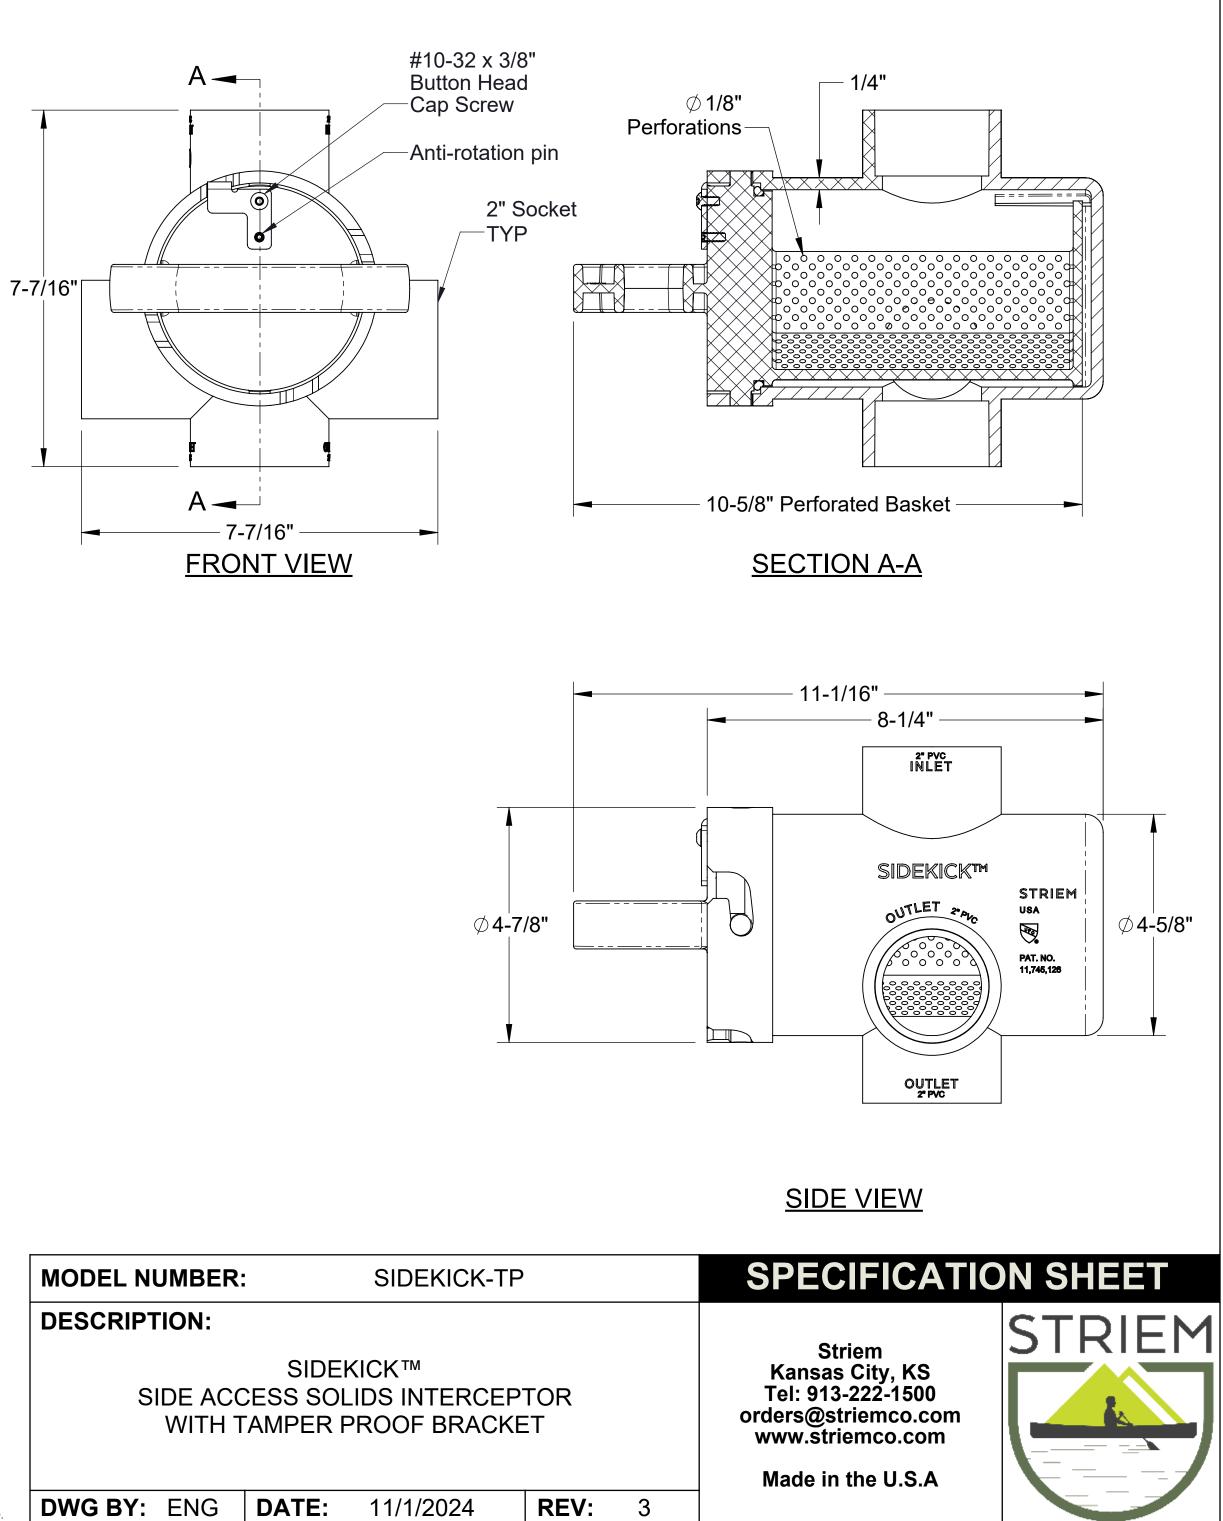

## **SPECIFICATIONS**

- 1. 1-1/2" or 2" PVC socket inlet and outlet connections (adapters included).
- 2. Under-sink solids interceptor.
- 3. PVC housing, polycarbonate perforated basket with o-ring to provide water-tight seal.
- 4. Top inlet and three outlet options (plugs included for unused outlets).
- 5. Tamper proof bracket (hardware included). 1/8" Allen key needed for maintenance (by others).
- 6. Max flow rate: 23 GPM.
- 7. Solids capacity: 0.17 gallons.
- 8. Unit weight: 3.2 lbs.
- 9. Maximum operating temperature: 140°F continuous.
- 10. For gravity drainage applications only.

## **ENGINEER SPECIFICATION GUIDE**

Striem solids interceptor model SIDEKICK-TP shall be lifetime guaranteed and made in the USA. Interceptor shall be constructed of an injection molded PVC housing and polycarbonate perforated basket. Interceptor shall be certified to IAPMO/ANSI/CAN Z1167 and carry a UPC listing. Interceptor is manufactured for above-grade installation. Basket shall provide the ability for side-access maintenance and shall be clear to allow visibility into unit. Solids capacity shall be 0.17 gallons.