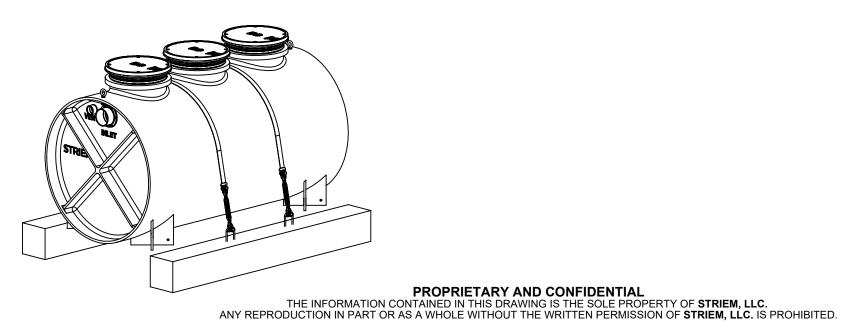

## **SPECIFICATIONS**

- Drop-forged, hot-dipped, galvanized turnbuckles: 3500 lbs. rated each.
   Pre-fabricated straps with D-rings: 3333 lbs. rated each.
   Concrete deadmen and anchors by others.

| INCLUDED |             |  |  |
|----------|-------------|--|--|
| Quantity | Description |  |  |
| 4        | Turnbuckles |  |  |
| 2        | Straps      |  |  |

| Side of deadman to be tangent to tank side  STRIEM        | Pre-fabricated strap-<br>Turnbuckle-    |     |       |
|-----------------------------------------------------------|-----------------------------------------|-----|-------|
| Top of deadman to be tangent to tank bottom  12"  55-3/4" | Concrete deadmen —and anchors by others | 37" | 3"-5" |

HIGH WATER TABLE HOLD DOWN KIT FOR 54" ID x 105" TANKS

DATE:

orders@striemco.com www.striemco.com

Striem Kansas City, KS Tel: 913-222-1500

Made in the U.S.A