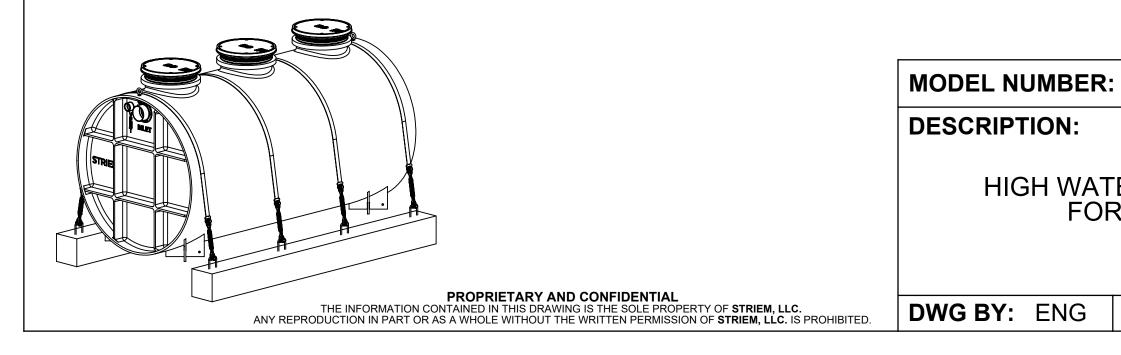

**DESCRIPTION:** HIGH WATER TABLE HOLD DOWN KIT FOR 66" ID x 132" TANKS

**DWG BY**: ENG DATE: 4/18/2023 **REV**: 0

HDK-6

**SPECIFICATION SHEET** 

Striem Kansas City, KS Tel: 913-222-1500 orders@striemco.com www.striemco.com