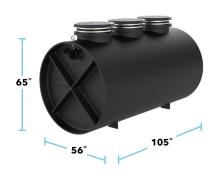

#### **OT-500**

**CONNECTIONS:** 4", 6", or 8" MAX FLOW RATE: 314 GPM **OIL CAPACITY: 285 GAL. SAND CAPACITY: 162 GAL.** 

**LIQUID CAPACITY: 560 GAL.** 