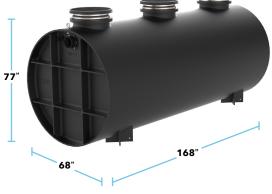

#### **OT-1500**

**CONNECTIONS:** 4", 6", or 8" MAX FLOW RATE: 314 GPM OIL CAPACITY: 488 GAL.

SAND CAPACITY: 825 GAL.

**LIQUID CAPACITY: 1,500 GAL.** 