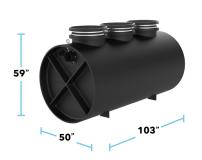

#### **OT-500**

**CONNECTIONS:** 4", 6", or 8" MAX FLOW RATE: 314 GPM **OIL CAPACITY: 285 GAL. SAND CAPACITY: 162 GAL.** 

**LIQUID CAPACITY: 560 GAL.** 