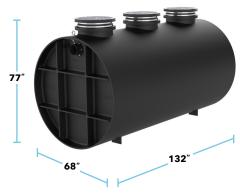

#### **OT-1000**

**CONNECTIONS:** 4", 6", or 8"

OIL CAPACITY: 370 GAL.

MAX FLOW RATE: 314 GPM

**SAND CAPACITY: 477 GAL.** 

LIQUID CAPACITY: 1,000 GAL.