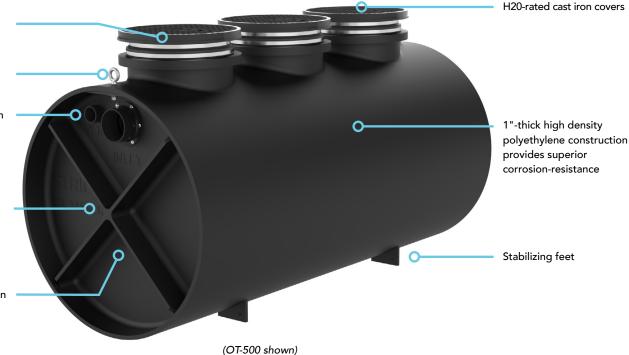

# THE INDUSTRY'S FIRST CERTIFIED POLYETHYLENE OIL SEPARATOR

(3) manways provide full access

Built-in lifting lugs

Vent connection option at each endwall

Structurally reinforced endwalls

Cylindrical construction allows for easy pumpout of settled solids