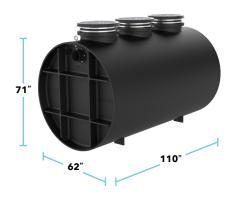

#### **OT-750**

**CONNECTIONS:** 4", 6", or 8"

**OIL CAPACITY: 323 GAL.** 

MAX FLOW RATE: 314 GPM **SAND CAPACITY: 295 GAL.** 

**LIQUID CAPACITY: 750 GAL.** 