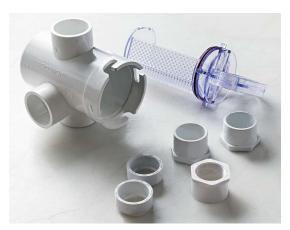

#### WHAT'S INCLUDED

- Housing
- Perforated Basket
- O-ring
- 2" PVC Plugs (2)
- 2" x 1-1/2" PVC Adapters (2)
- 2" x 1-1/2" NPS PVC Adapter

#### **FEATURES**

- Side-access basket solves the top or bottom maintenance problem
- Strong, polycarbonate basket can be easily emptied into a waste receptacle
- Sidekick can be installed in tight footprint areas
- Notched basket design allows it to only fit in correct orientation
- Basket is dishwasher safe