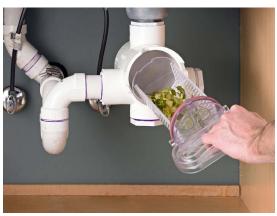

#### **FEATURES**

- Side-access basket solves the top or bottom maintenance problem
- Strong, polycarbonate basket can be easily emptied into a waste receptacle
- Sidekick can be installed in tight footprint areas
- Notched basket design allows it to only fit in correct orientation
- Basket is dishwasher safe