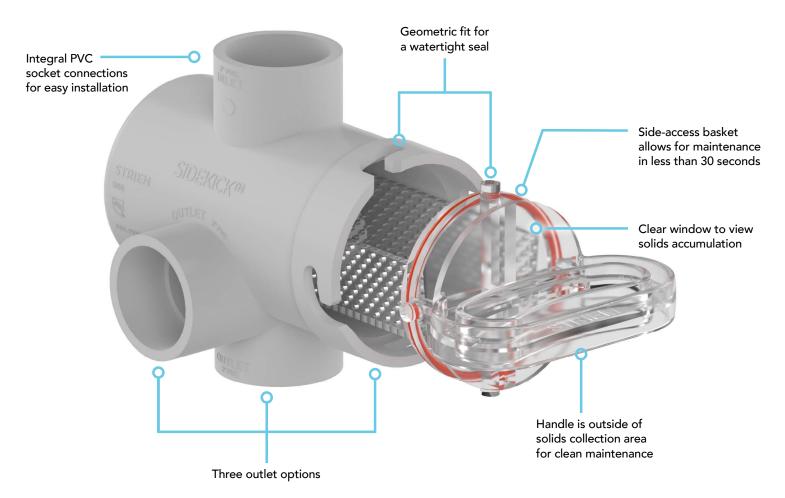

#### **FEATURES**

- Side-access basket solves the top or bottom maintenance problem
- Strong, polycarbonate basket can be easily emptied into a waste receptacle
- Sidekick can be installed in tight footprint areas
- Notched basket design allows it to only fit in correct orientation
- Basket is dishwasher safe