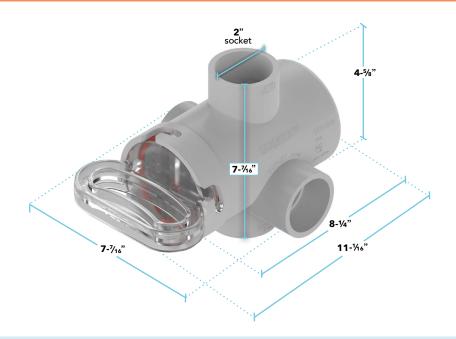

# **SIDEKICK™**

## POINT-OF-USE SIDE-ACCESS **SOLIDS INTERCEPTOR**





### **APPLICATIONS**



**LAUNDRY FACILITIES** 



COMMERCIAL **KITCHENS** 



**DOG WASH & PET KENNELS** 



ART ROOM SINKS



**BARBER SHOPS &** HAIR SALONS



**UTILITY SINKS** 













## **SIDEKICK™**

### POINT-OF-USE SIDE-ACCESS SOLIDS INTERCEPTOR







#### WHAT'S INCLUDED

- Housing
- Perforated Basket
- O-ring
- 2" PVC Plugs (2)
- 2" x 1-1/2" PVC Adapters (2)
- 2" x 1-1/2" NPS PVC Adapter

#### **FEATURES**

- Side-access basket solves the top or bottom maintenance problem
- Strong, polycarbonate basket can be easily emptied into a waste receptacle
- Sidekick can be installed in tight footprint areas
- Notched basket design allows it to only fit in correct orientation
- Basket is dishwasher safe