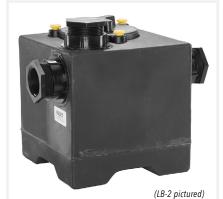

### **CHEMICAL WASTE TANKS**

## APPLICATIONS W

- School Labs
- Hospital Labs
- Pharmaceutical Labs

BUILT IN \*

Industrial Plants

• Innovative array of basket-style solids interceptors, including the Sidekick<sup>™</sup> and Aardvark<sup>™</sup>

(Sidekick™ pictured)

- Engineered to allow for easy maintenance
- Sizes range from point-of-use up to 2,000 gal. catch basins

• Acid neutralization tanks that range from 2-gallon under counter units to 2,000 gal. centralized systems

- Command Center™ pH Monitoring System available
- Decontamination tanks for emergency wash down areas

Talk to a human!

Patent pending