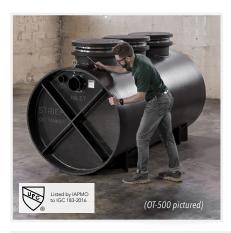

#### **OIL SEPARATORS**

#### **APPLICATIONS**

- Auto Service / **Repair Stations**
- Fire House / **Police Stations**
- Parking Garages
- Hydraulic Elevator Pits
- Car Washes
- Loading Docks
- Airports / Hangars
- Sizes range from 15 2,000 gal.
- Corrosion-resistant polyethylene construction designed for direct-burial
- Engineer Specialist on staff to help you size your next project
- Online sizing tool available for vehicle service or maintenance projects
- Available with Slick Stick<sup>™</sup> Oil Level Monitoring System