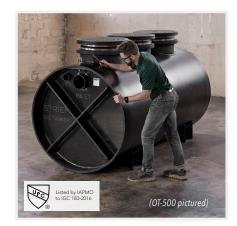

- Sizes range from 15 1,500 gal.
- Corrosion-resistant polyethylene construction designed for direct-burial
- Engineer Specialist on staff to help you size your next project
- Online sizing tool available for vehicle service or maintenance projects
- Available with Slick Stick<sup>™</sup> Oil Level Monitoring System