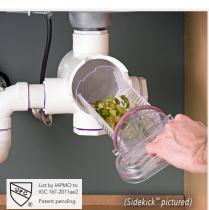

Fire House / Police Stations

Parking GaragesHydraulic Elevator Pits

• Airports / Hangars

Car WashesLoading Docks

- School Labs
- Hospital Labs
- Pharmaceutical Labs
- Industrial Plants

- Innovative array of basket-style solids interceptors, including the Sidekick<sup>™</sup> and Aardvark<sup>™</sup>
- Engineered to allow for easy maintenance
- Sizes range from point-of-use up to 1,500 gal. catch basins