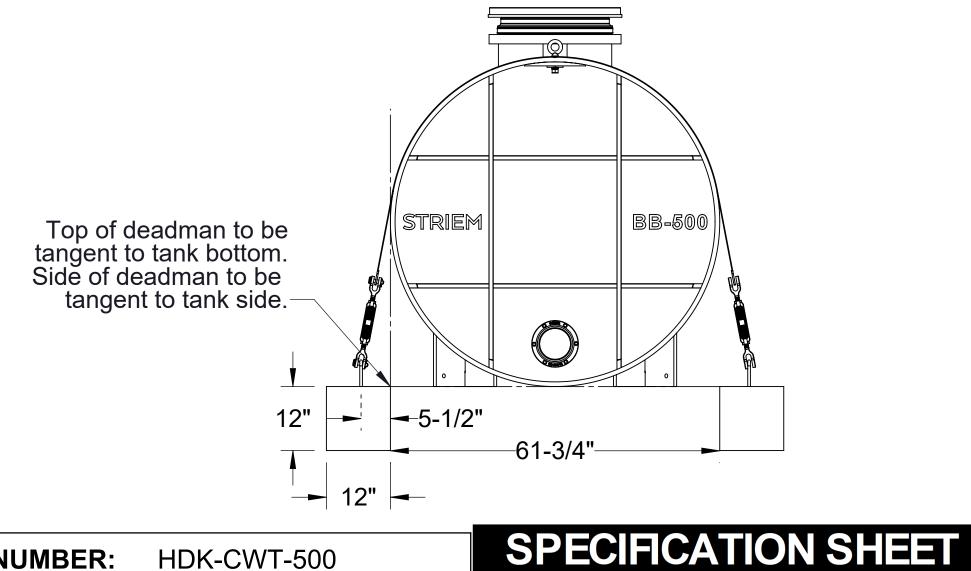

## **SPECIFICATIONS**

- DROP FORGED HOT DIPPED GALVANIZED TURNBUCKLES: 3500 LB RATED EACH.
  PRE-FABRICATED STRAPS WITH D-RINGS: 3333 LB RATED EACH.

| Turnbuckle           |                                        |
|----------------------|----------------------------------------|
| Pre-fabricated strap | Concrete deadmen and anchors by others |

| HDK-BB-500 INCLUDES |             |
|---------------------|-------------|
| QTY                 | DESCRIPTION |
| 4                   | TURNBUCKLES |
| 2                   | STRAPS      |

HDK-CWT-500 **MODEL NUMBER:** 

**DESCRIPTION:** 

HIGH WATER TABLE HOLD DOWN KIT FOR 500 GAL 60" ID CWT TANKS

ECO: **DWG BY:** RS **DATE:** 04/27/21 REV:

**Striem** 3100 Brinkerhoff Kansas City, KS 66115 Tel: 913-222-1500 orders@striemco.com www.striemco.com