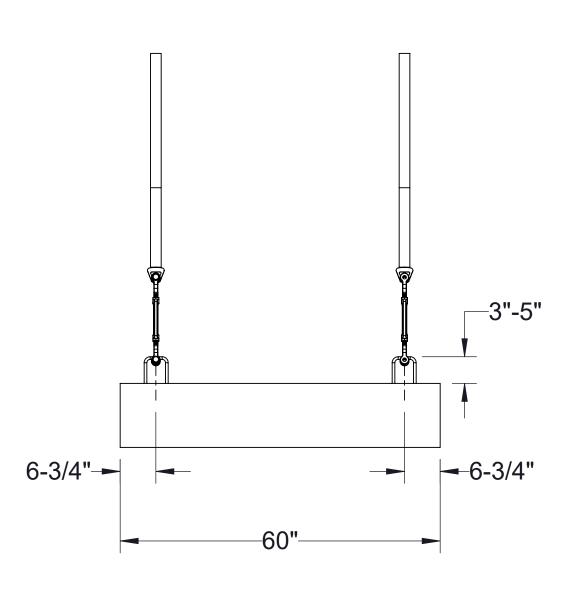

## **SPECIFICATIONS**

- DROP FORGED HOT DIPPED GALVANIZED TURNBUCKLES: 3500 LB RATED EACH.
  PRE-FABRICATED STRAPS WITH D-RINGS: 3333 LB RATED EACH.

| Turnbuckle           |                                        |
|----------------------|----------------------------------------|
| Pre-fabricated strap | Concrete deadmen and anchors by others |

| HDK-BB-500 INCLUDES |             |
|---------------------|-------------|
| QTY                 | DESCRIPTION |
| 4                   | TURNBUCKLES |
| 2                   | STRAPS      |

HDK-CWT-500 **MODEL NUMBER:** 

**DESCRIPTION:** 

HIGH WATER TABLE HOLD DOWN KIT FOR 500 GAL 60" ID CWT TANKS

ECO: **DWG BY:** RS **DATE:** 04/27/21 REV:

**Striem** 3100 Brinkerhoff Kansas City, KS 66115 Tel: 913-222-1500 orders@striemco.com www.striemco.com