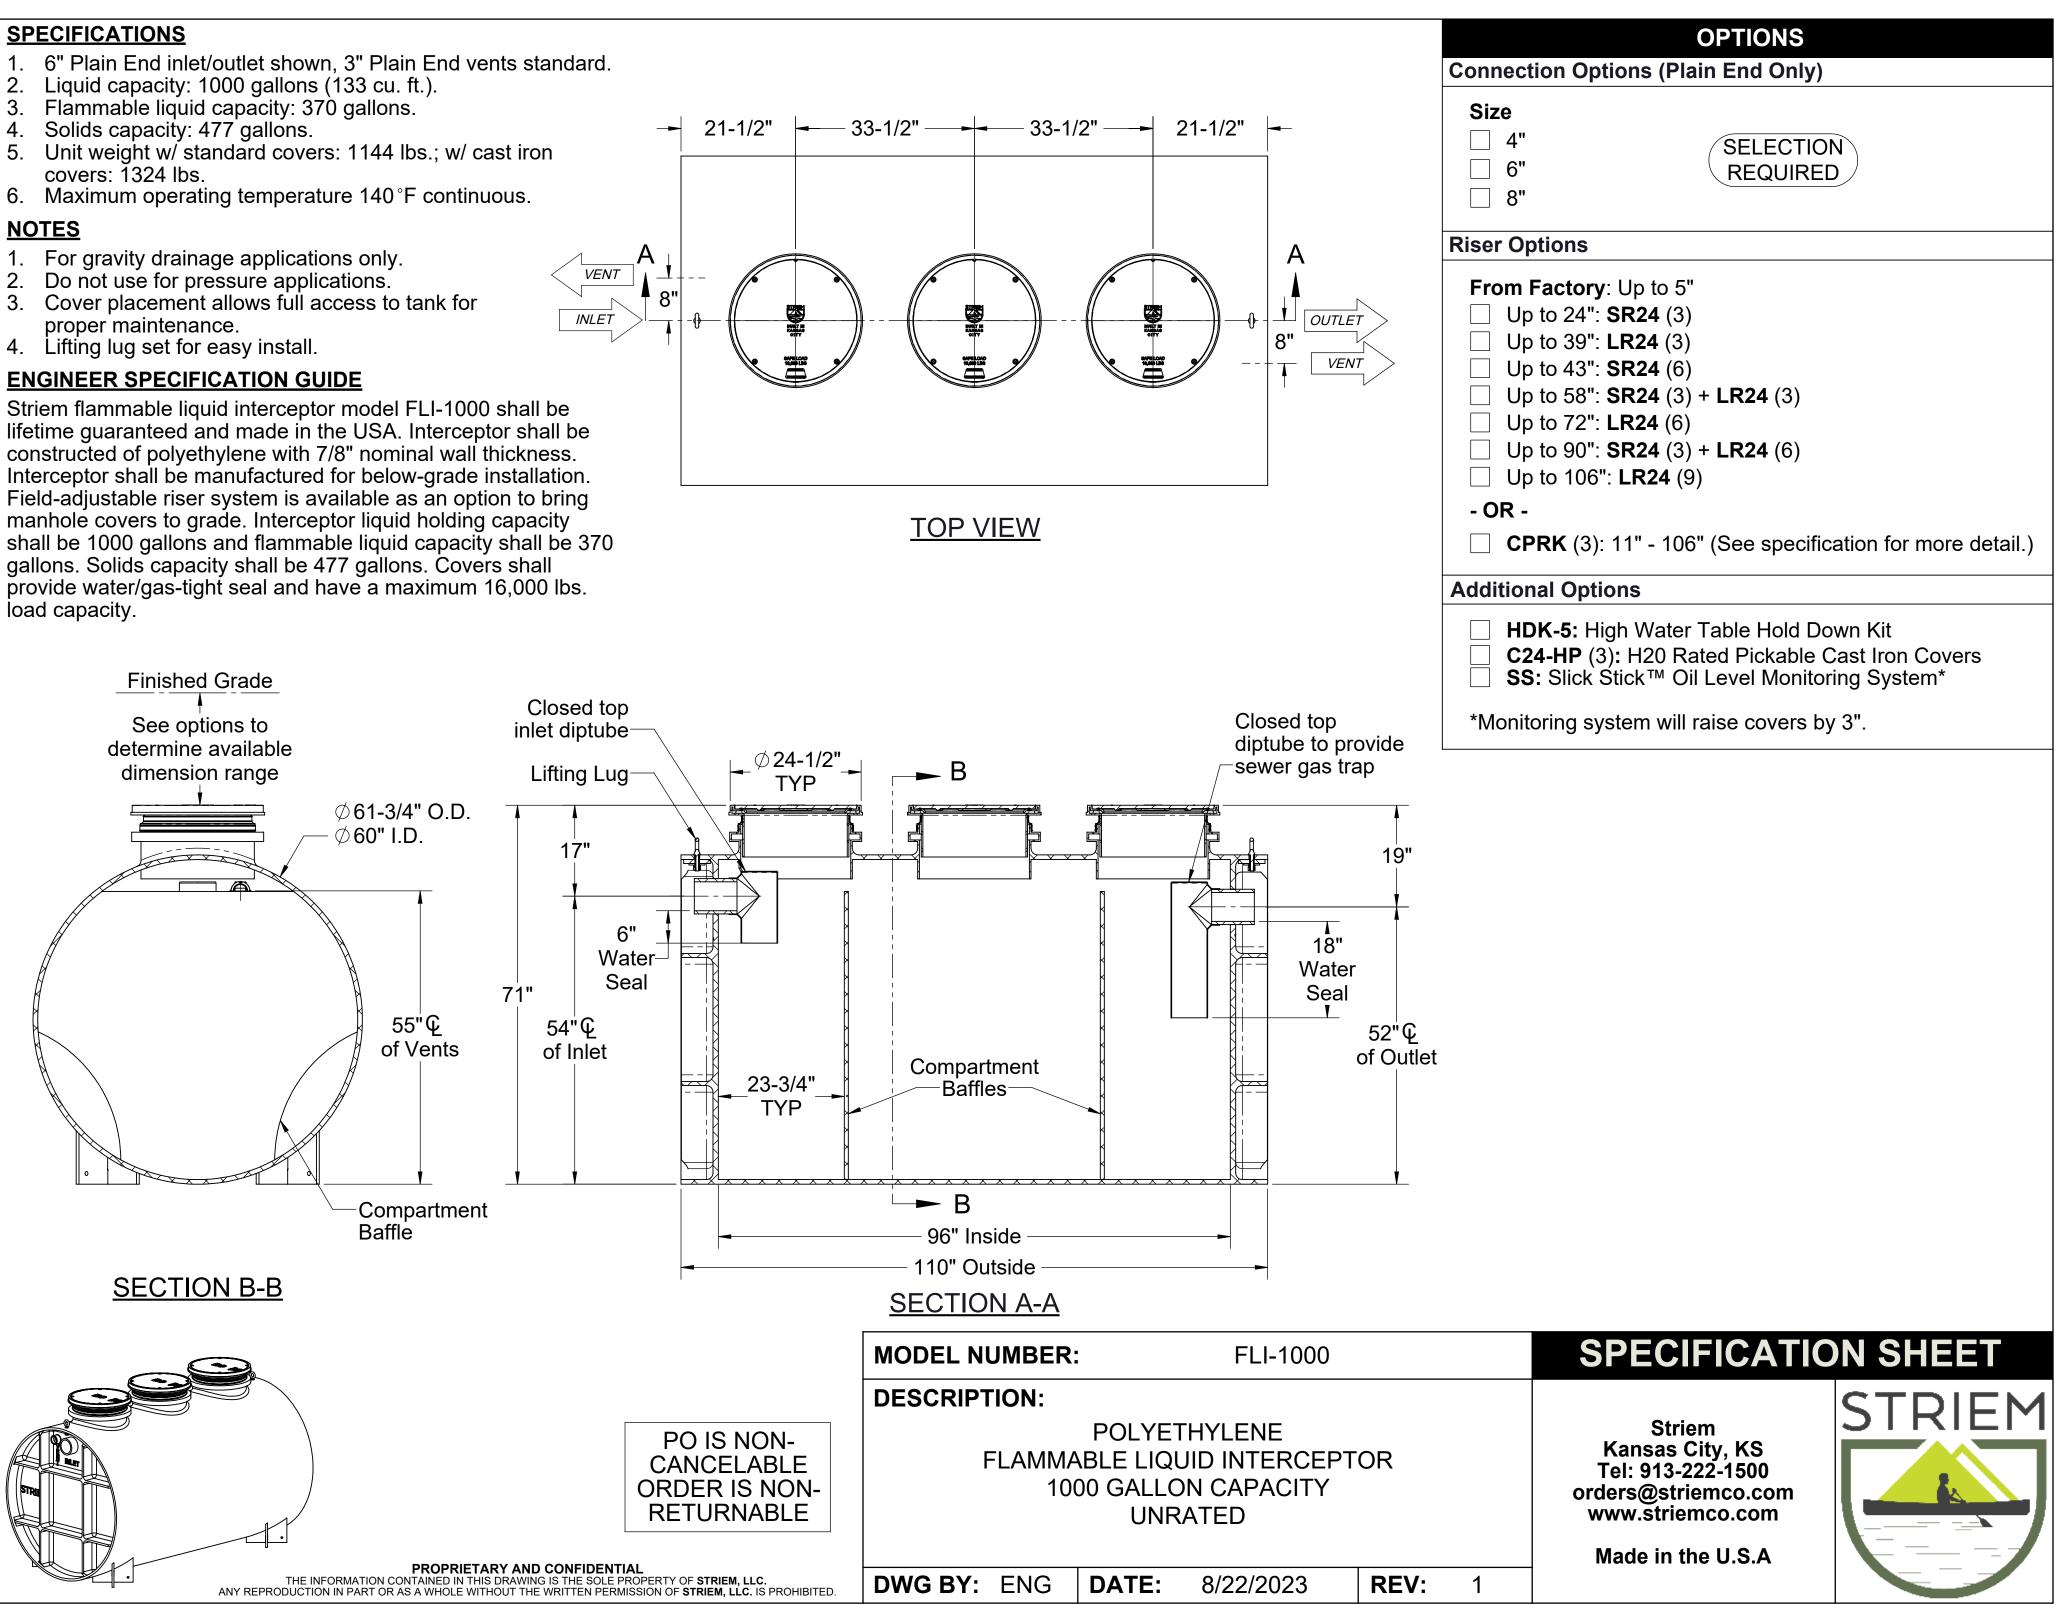

## **SPECIFICATIONS**

- 6" Plain End inlet/outlet shown, 3" Plain End vents standard. 1.
- 2.
- 3.
- 4.
- 5. covers: 1324 lbs.

## **NOTES**

- 1.
- 3. Cover placement allows full access to tank for proper maintenance.
- 4. Lifting lug set for easy install.

## **ENGINEER SPECIFICATION GUIDE**

Striem flammable liquid interceptor model FLI-1000 shall be lifetime guaranteed and made in the USA. Interceptor shall be constructed of polyethylene with 7/8" nominal wall thickness. Interceptor shall be manufactured for below-grade installation. Field-adjustable riser system is available as an option to bring manhole covers to grade. Interceptor liquid holding capacity shall be 1000 gallons and flammable liquid capacity shall be 370 gallons. Solids capacity shall be 477 gallons. Covers shall provide water/gas-tight seal and have a maximum 16,000 lbs. load capacity.