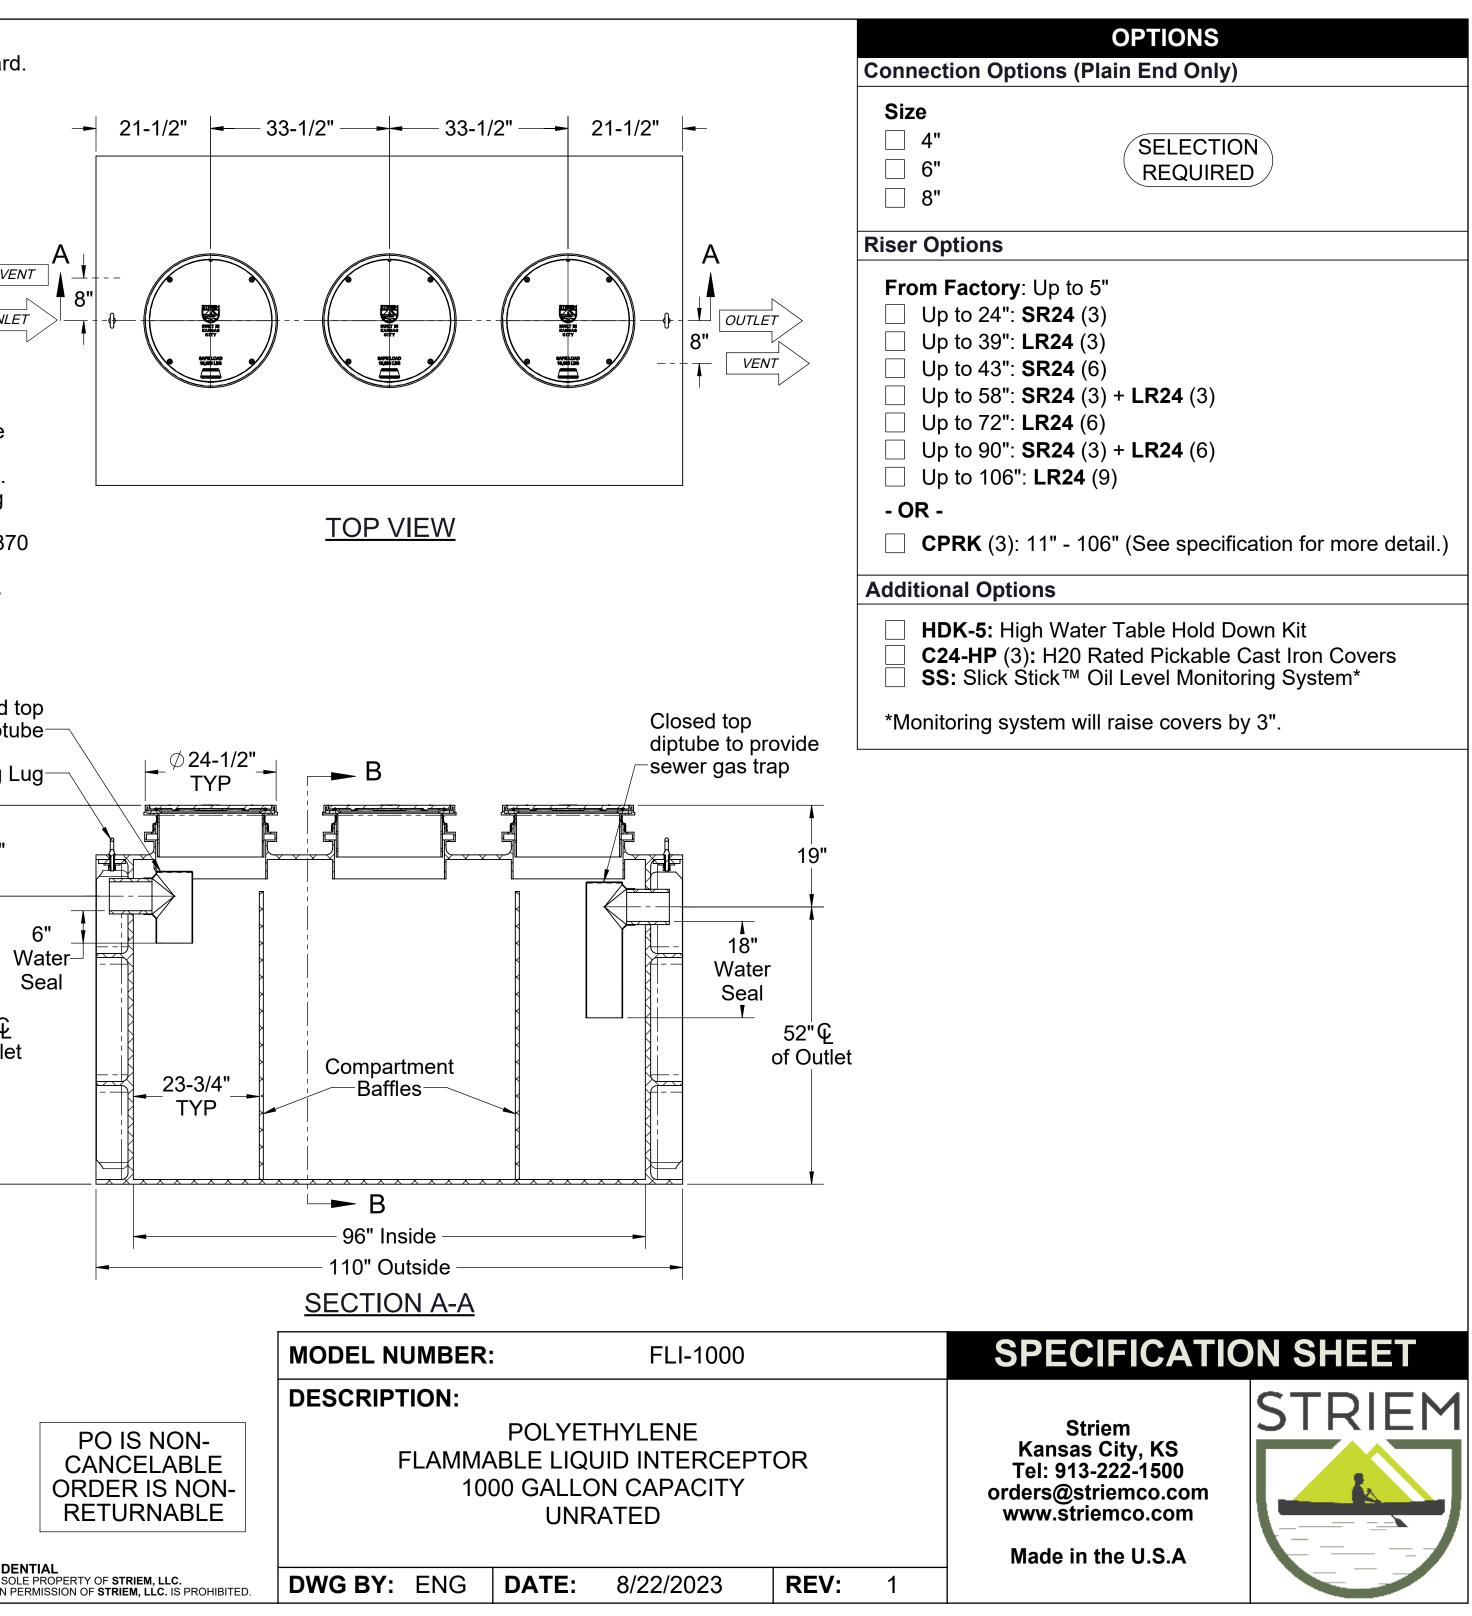

## **SPECIFICATIONS**

- 6" Plain End inlet/outlet shown, 3" Plain End vents standard. 1.
- 2.
- 3.
- 4.
- 5. covers: 1324 lbs.

## **NOTES**

- 1.
- 3. Cover placement allows full access to tank for proper maintenance.
- 4. Lifting lug set for easy install.

## **ENGINEER SPECIFICATION GUIDE**

Striem flammable liquid interceptor model FLI-1000 shall be lifetime guaranteed and made in the USA. Interceptor shall be constructed of polyethylene with 7/8" nominal wall thickness. Interceptor shall be manufactured for below-grade installation. Field-adjustable riser system is available as an option to bring manhole covers to grade. Interceptor liquid holding capacity shall be 1000 gallons and flammable liquid capacity shall be 370 gallons. Solids capacity shall be 477 gallons. Covers shall provide water/gas-tight seal and have a maximum 16,000 lbs. load capacity.