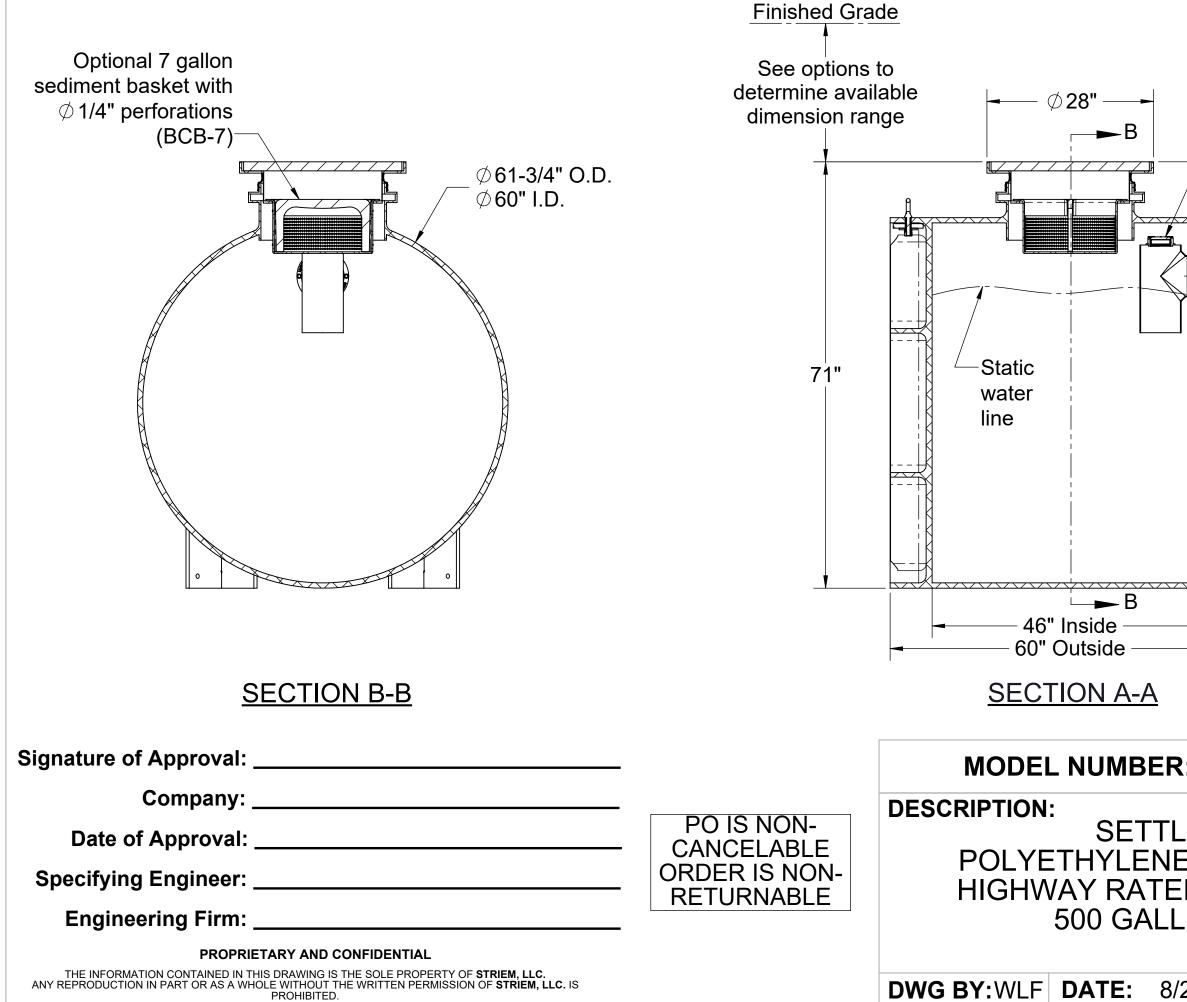

## **SPECIFICATIONS**

- 1. Liquid capacity: 500 gallons (66 cu. ft.).
- 2. Solids capacity: 400 gallons.
- 3. Unit weight: 900 lbs.
- 4. Maximum operating temperature 140°F continuous.
- 5. H20 rated cast iron grate.

## **ENGINEER SPECIFICATION GUIDE**

Striem Settler<sup>™</sup> catch basin model CB-500-G shall be lifetime guaranteed and made in USA of High Density Polyethylene with a 7/8" nominal wall thickness. Tank shall be furnished for below-grade installation with field adjustable riser system. Solids capacity shall be 400 gallons.

TOP VIEW

|                                                                                      | <b>Directions:</b> Complete steps 1-3 and submit signed with purchase order.                                                                                                                                                                                             |
|--------------------------------------------------------------------------------------|--------------------------------------------------------------------------------------------------------------------------------------------------------------------------------------------------------------------------------------------------------------------------|
|                                                                                      | 1. Choose Connection Types.                                                                                                                                                                                                                                              |
|                                                                                      | Outlet Size                                                                                                                                                                                                                                                              |
|                                                                                      | Plain End 4"                                                                                                                                                                                                                                                             |
|                                                                                      | Male Thread     6"                                                                                                                                                                                                                                                       |
|                                                                                      | 2. Riser Options.                                                                                                                                                                                                                                                        |
|                                                                                      | Included: $0" - 2 - 1/2"$<br>SR24: $5" - 24"$<br>LR24: $24" - 39"$<br>SR24 (2): $39" - 43"$<br>SR24 + LR24: $43" - 58"$<br>LR24 (2): $58" - 72"$<br>SR24 + LR24 (2): $72" - 90"$<br>LR24 (3): $90" - 106"$<br>*If in the range of $2 - 1/2" - 5"$ , contact Striem for a |
|                                                                                      | custom solution.                                                                                                                                                                                                                                                         |
|                                                                                      | 3. Choose Additional Options.                                                                                                                                                                                                                                            |
| Closed top diptube<br>to provide sewer gas<br>—trap with 3" cleanout<br>—Lifting Lug | <ul> <li>HDK-8: High Water Table Hold Down Kit</li> <li>BCB-7: 7 gallon sediment basket with Ø 1/4" perforations</li> </ul>                                                                                                                                              |
| 19"©<br>of Outlet                                                                    |                                                                                                                                                                                                                                                                          |
| 6"<br>Water<br>Seal                                                                  |                                                                                                                                                                                                                                                                          |
|                                                                                      |                                                                                                                                                                                                                                                                          |
| <b>→</b>                                                                             |                                                                                                                                                                                                                                                                          |
| : CB-500-G                                                                           | SPECIFICATION SHEET                                                                                                                                                                                                                                                      |
|                                                                                      | Striem<br>3100 Brinkerhoff                                                                                                                                                                                                                                               |