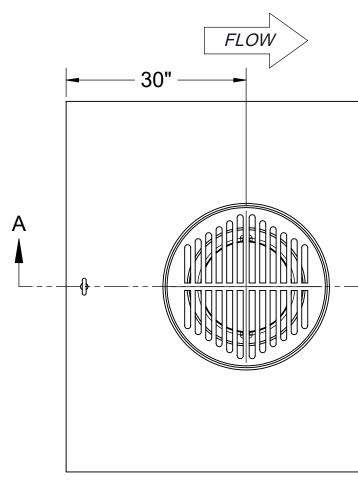

## **SPECIFICATIONS**

- 1. Liquid capacity: 500 gallons (66 cu. ft.).
- 2. Solids capacity: 400 gallons.
- 3. Unit weight: 900 lbs.
- 4. Maximum operating temperature 140°F continuous.
- 5. H20 rated cast iron grate.

## <u>NOTES</u>

- 1. For gravity drainage applications only. Do not use for pressure applications.
- 2. Cover placement allows full access to tank for proper maintenance.
- 3. Lifting lug set for easy install.
- 4. For below-grade installation only.

TOP VIEW

|                                                                                      | <b>Directions:</b> Complete steps 1-3 and submit signed with purchase order.                                                                                                                                                                                             |
|--------------------------------------------------------------------------------------|--------------------------------------------------------------------------------------------------------------------------------------------------------------------------------------------------------------------------------------------------------------------------|
|                                                                                      | 1. Choose Connection Types.                                                                                                                                                                                                                                              |
|                                                                                      | Outlet Size                                                                                                                                                                                                                                                              |
|                                                                                      | Plain End 4"                                                                                                                                                                                                                                                             |
|                                                                                      | Male Thread     6"                                                                                                                                                                                                                                                       |
|                                                                                      | 2. Riser Options.                                                                                                                                                                                                                                                        |
|                                                                                      | Included: $0" - 2 - 1/2"$<br>SR24: $5" - 24"$<br>LR24: $24" - 39"$<br>SR24 (2): $39" - 43"$<br>SR24 + LR24: $43" - 58"$<br>LR24 (2): $58" - 72"$<br>SR24 + LR24 (2): $72" - 90"$<br>LR24 (3): $90" - 106"$<br>*If in the range of $2 - 1/2" - 5"$ , contact Striem for a |
|                                                                                      | custom solution.                                                                                                                                                                                                                                                         |
|                                                                                      | 3. Choose Additional Options.                                                                                                                                                                                                                                            |
| Closed top diptube<br>to provide sewer gas<br>—trap with 3" cleanout<br>—Lifting Lug | <ul> <li>HDK-8: High Water Table Hold Down Kit</li> <li>BCB-7: 7 gallon sediment basket with Ø 1/4" perforations</li> </ul>                                                                                                                                              |
| 19"©<br>of Outlet                                                                    |                                                                                                                                                                                                                                                                          |
| 6"<br>Water<br>Seal                                                                  |                                                                                                                                                                                                                                                                          |
|                                                                                      |                                                                                                                                                                                                                                                                          |
| <b>→</b>                                                                             |                                                                                                                                                                                                                                                                          |
| : CB-500-G                                                                           | SPECIFICATION SHEET                                                                                                                                                                                                                                                      |
|                                                                                      | Striem<br>3100 Brinkerhoff                                                                                                                                                                                                                                               |